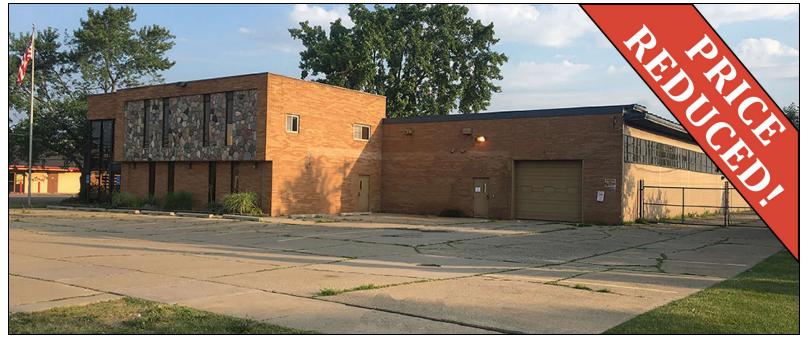

# Integrity Services 15201 E Twelve Mile Road Roseville, MI 48066

# **Property Highlights**

- 30,648 Square Feet
- Great Building on 12 Mile Road
- 1.5 Miles to I-696
- Updated Offices | Power Well Distributed
- Current Tenant is Relocating
- December 2024 Occupancy
- Now Also For Sale