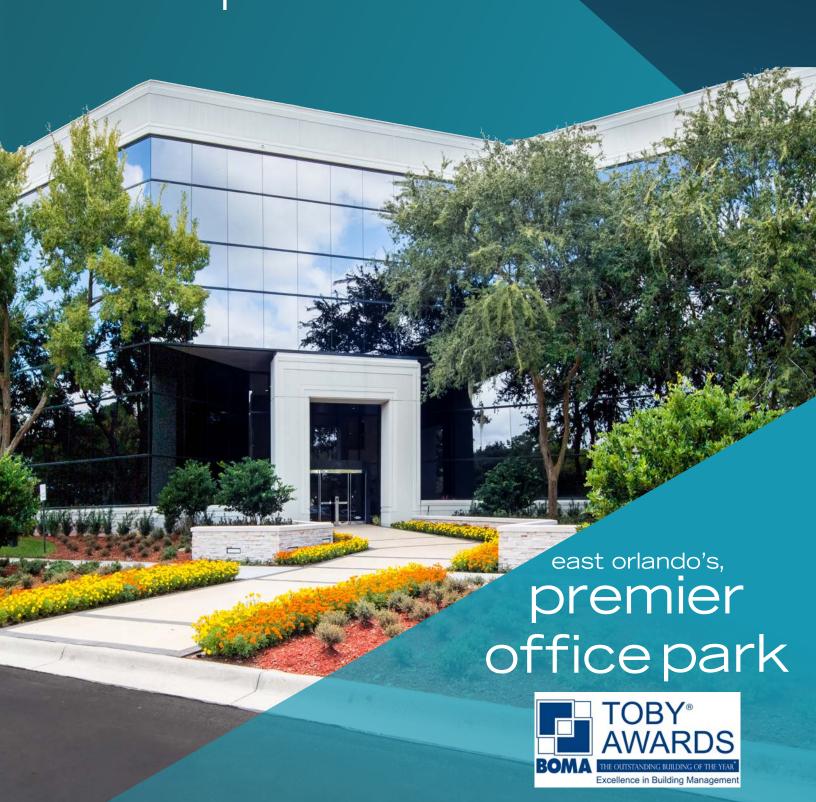

# UNIVERSITY PARK

orlando, florida

### prime office space AVAILABLE NOW

Centralized location provides convenient access to Downtown and Orlando's major thoroughfares. Located on University Boulevard at Rouse Road in the Quadrangle, a commercial development close to the University of Central Florida and Research Park

### **FEATURES**

- 2016 TOBY Award Winner
- Availabilities from 1,584 to 14,075 square feet
- On-site property management and engineering
- Flexible lease terms and floor plans
- Only minutes from Orlando International Airport, Hwy 417, the East-West expressway and the Bee Line Expressway.
- Mature landscaping with park benches & picnic tables
- Conference & shower facilities on-site
- Card access systems & evening security patrol
- Five (5) building complex offering traditional office users maximum flexibility
- 386,400 +/- RSF Up to 14,075 rsf contiguous available