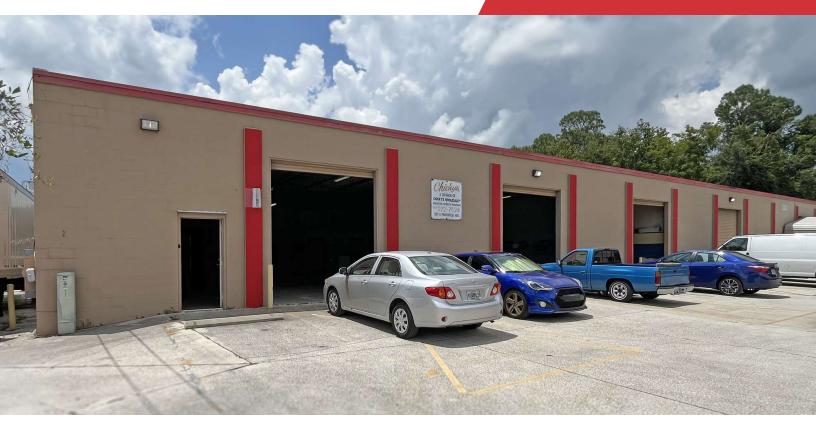

# 327 Parkridge Ave

Orange Park, Florida 32065

#### **Property Highlights**

- Just off Blanding Boulevard in Orange Park.
- Great space for storage, manufacturing, distribution, or mechanical service, etc.
- Co-tenants include City Electric Supply, Florida Home & Kitchen, Walters Flooring, Pruette's Electrial Services.
- Area big box retailers include Walmart, Publix, Ace Hardware, and Ollie's.

#### **Property Overview**

Located near the intersection of Blanding Boulevard and College Drive in Orange Park at the center of the business hub.

#### Offering Summary

| Lease Rate:     | Negotiable                   |
|-----------------|------------------------------|
| Available SF:   | 3,795 SF Total               |
| Office Size:    | 360 SF                       |
| Warehouse Size: | 3,435 SF                     |
| Roll Up Doors:  | 3 grade-level 9'9" W x 12' H |
| Year Built:     | 1984                         |
| Parking:        | 20 spaces                    |