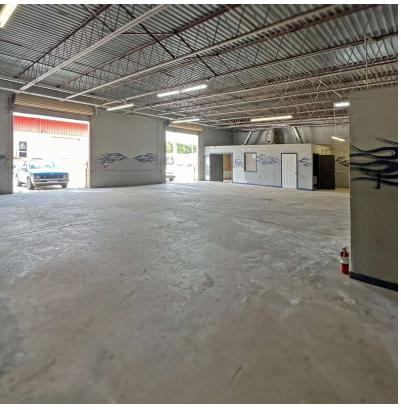

#### Offering Summary

| Lease Rate:     | Negotiable                   |
|-----------------|------------------------------|
| Available SF:   | 3,795 SF Total               |
| Office Size:    | 360 SF                       |
| Warehouse Size: | 3,435 SF                     |
| Roll Up Doors:  | 3 grade-level 9'9" W x 12' H |
| Year Built:     | 1984                         |
| Parking:        | 20 spaces                    |

#### **Available Spaces**

| Suite       | Tenant    | Size     | Туре | Rate       | Description                                                                            |
|-------------|-----------|----------|------|------------|----------------------------------------------------------------------------------------|
| Suite 1 & 2 | Available | 3,795 SF | NNN  | Negotiable | 360 sf office & 3,435 sf warehouse w/3 grade-level roll up doors 9'9" W $\times$ 12' H |