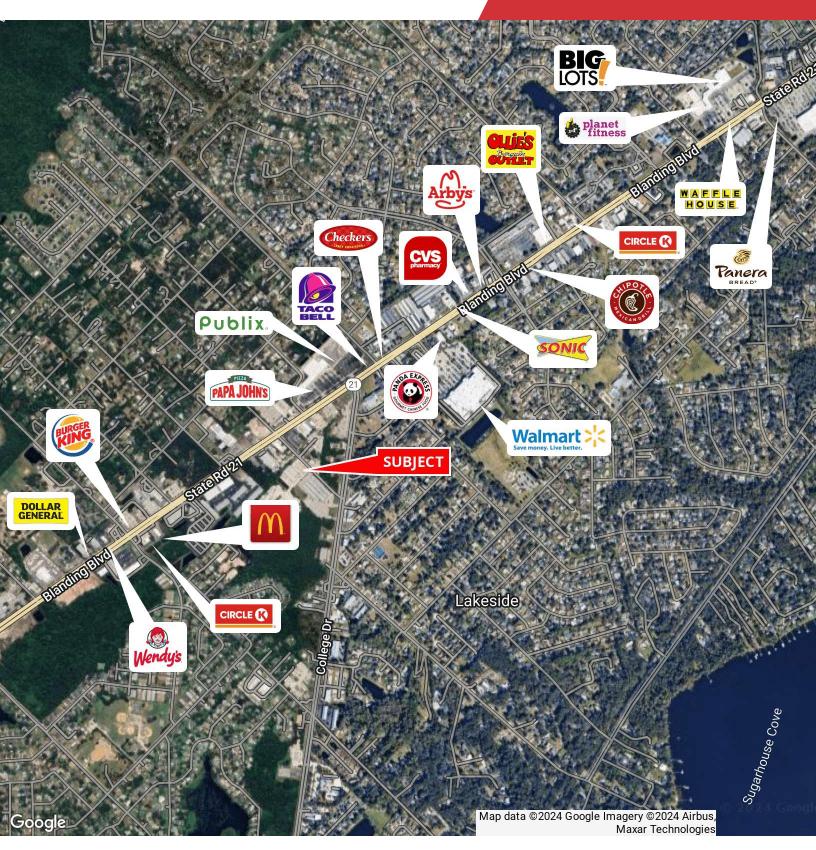

#### **Property Highlights**

- Just off Blanding Boulevard in Orange Park.
- Great space for storage, manufacturing, distribution, or mechanical service, etc.
- Co-tenants include City Electric Supply, Florida Home & Kitchen, Walters Flooring, Pruette's Electrial Services.
- Area big box retailers include Walmart, Publix, Ace Hardware, and Ollie's.

#### **Property Overview**

Located near the intersection of Blanding Boulevard and College Drive in Orange Park at the center of the business hub.