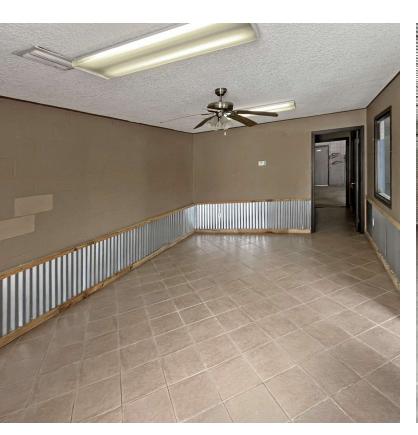

#### Offering Summary

| Lease Rate:     | Negotiable                   |
|-----------------|------------------------------|
| Available SF:   | 3,795 SF Total               |
| Office Size:    | 360 SF                       |
| Warehouse Size: | 3,435 SF                     |
| Roll Up Doors:  | 3 grade-level 9'9" W x 12' H |
| Year Built:     | 1984                         |
| Parking:        | 20 spaces                    |

#### **Available Spaces**

| Suite       | Tenant    | Size     | Туре | Rate       | Description                                                                            |
|-------------|-----------|----------|------|------------|----------------------------------------------------------------------------------------|
| Suite 1 & 2 | Available | 3,795 SF | NNN  | Negotiable | 360 sf office & 3,435 sf warehouse w/3 grade-level roll up doors 9'9" W $\times$ 12' H |