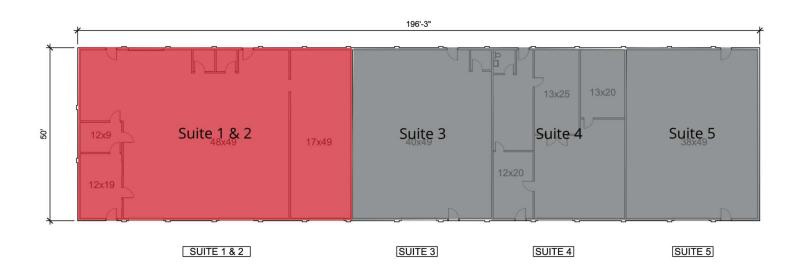

#### Offering Summary

| Lease Rate:     | Negotiable                   |
|-----------------|------------------------------|
| Available SF:   | 3,795 SF Total               |
| Office Size:    | 360 SF                       |
| Warehouse Size: | 3,435 SF                     |
| Roll Up Doors:  | 3 grade-level 9'9" W x 12' H |
| Year Built:     | 1984                         |
| Parking:        | 20 spaces                    |

#### **Available Spaces**

| Suite       | Tenant    | Size     | Туре | Rate       | Description                                                                            |
|-------------|-----------|----------|------|------------|----------------------------------------------------------------------------------------|
| Suite 1 & 2 | Available | 3,795 SF | NNN  | Negotiable | 360 sf office & 3,435 sf warehouse w/3 grade-level roll up doors 9'9" W $\times$ 12' H |