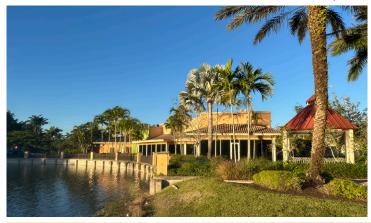

### WESTON TOWN CENTER

Located in the existing buildings South of the Bell tower, The Main is our first step in filling the dining, wellness and entertainment need of the residents of the greater Weston area. In addition to a combined 10 new casual and chic dining offerings, The Main adds amenities such as additional parking and ride-share pick up/drop off, fountains, covered outdoor seating areas, art murals and a central valet parking club.

This Includes parking, valet and vehicular traffic areas in the existing roadway, 2nd floor fitness, entertainment and activity centers. Lake Walk boasts 5 new waterfront eateries with indoor/ outdoor dining including a new 4,000 sf restaurant pad, with a catwalk out to an on-lake covered dining patio. We are integrating design criteria from this project throughout the existing shopping center.