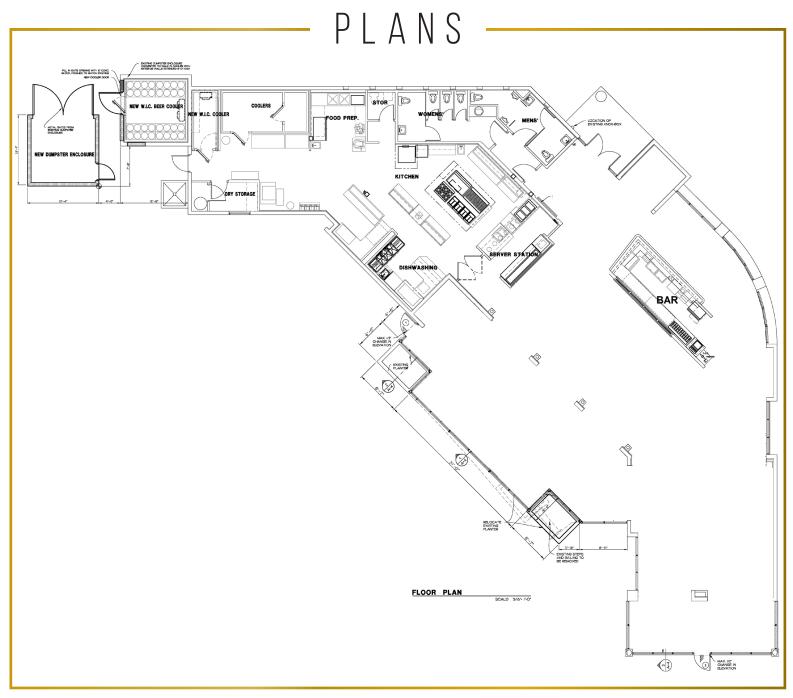

#### **5,850 SF RESTAURANT**

#### **Premium Location Endcap of LakeWalk**

Weston Town Center is the downtown of Weston, which hosts signature events that draw thousands of patrons from across the region.

- 28' of hood (14' 2 sided)
- NEW Covered outdoor area bythe lake constructed by LL
- 55.5 tons of NEW HVAC
- 3 walk-in coolers (2 inside + 1 external)