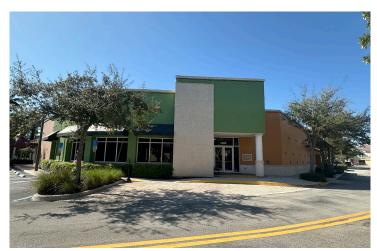

#### **5,850 SF RESTAURANT**

#### **Premium Location Endcap of LakeWalk**

Weston Town Center is the downtown of Weston, which hosts signature events that draw thousands of patrons from across the region.

- 28' of hood (14' 2 sided)
- NEW Covered outdoor area bythe lake constructed by LL
- 55.5 tons of NEW HVAC
- 3 walk-in coolers (2 inside + 1 external)