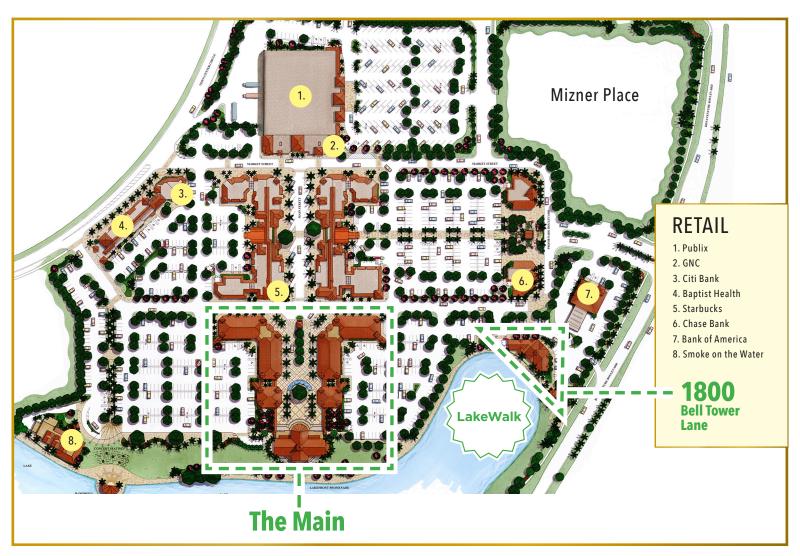

#### **1800 BELL TOWER LANE** WESTON, FL 33326

#### **Premium Location Endcap of LakeWalk**

Weston Town Center is the downtown of Weston, which hosts signature events that draw thousands of patrons from across the region.

- 28' of hood (14' 2 sided)
- NEW Covered outdoor area bythe lake constructed by LL
- 55.5 tons of NEW HVAC
- 3 walk-in coolers (2 inside + 1 external)

### WESTON TOWN CENTER

Located in the existing buildings South of the Bell tower, The Main is our first step in filling the dining, wellness and entertainment need of the residents of the greater Weston area. In addition to a combined 10 new casual and chic dining offerings, The Main adds amenities such as additional parking and ride-share pick up/drop off, fountains, covered outdoor seating areas, art murals and a central valet parking club.

This Includes parking, valet and vehicular traffic areas in the existing roadway, 2nd floor fitness, entertainment and activity centers. Lake Walk boasts 5 new waterfront eateries with indoor/ outdoor dining including a new 4,000 sf restaurant pad, with a catwalk out to an on-lake covered dining patio. We are integrating design criteria from this project throughout the existing shopping center.