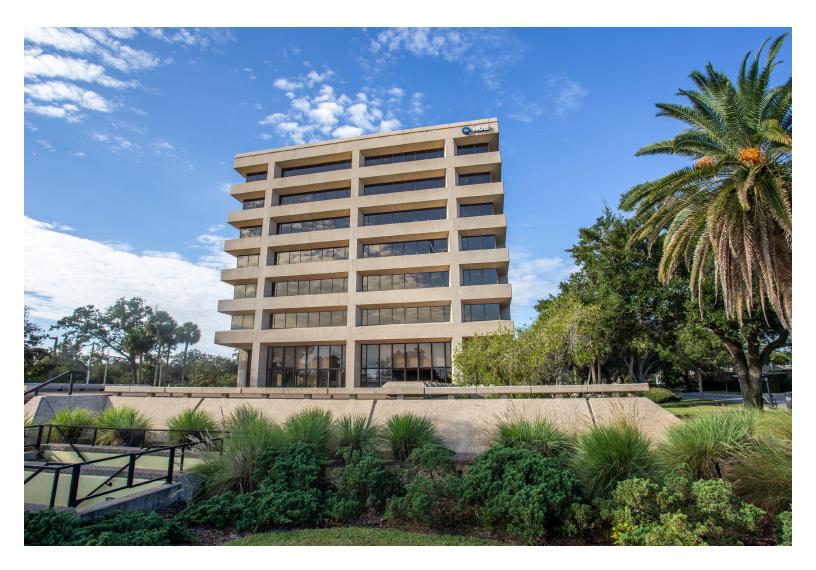

# 1560 NORTH ORANGE

LOCATED IN WINTER PARK

#### **CLASS-A DEVELOPMENT**

1560 North Orange has an ideal Winter Park location with convenient access to executive housing and Downtown Orlando. It's prominent location on the corner of Orange Avenue and Orlando Avenue provides numerous dining and retail amenities.

#### **PROPERTY FEATURES**

- Prominent 8-story, 102,651 SF building
- Highly desired Winter Park address
- Abundant free parking; 4/1,000 RSF
- On-site storage

JUNDRY

R

| SUITE    | RSF    |
|----------|--------|
| Basement | 12,399 |
| 210      | 2,817  |
| 500      | 6,296  |
| 610      | 2,961  |