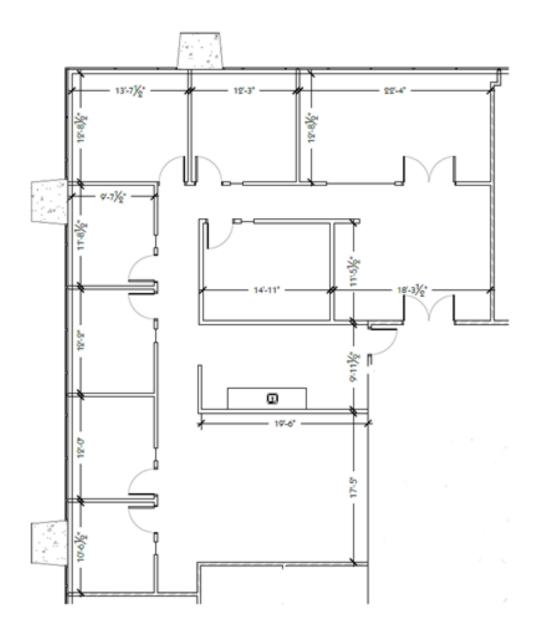

### BASEMENT

12,399 SF AVAILABLE

Although the information contained herein was provided by sources believed to be reliable, Foundry Commercial makes no representation, expressed or implied, as to its accuracy and said information is subject to errors, omissions or changes.