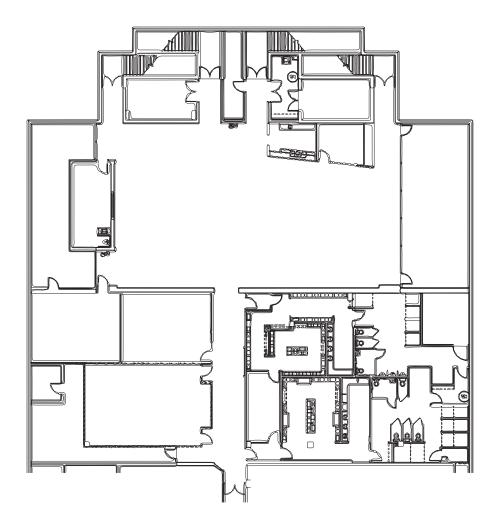

### BASEMENT

12,399 SF AVAILABLE

Although the information contained herein was provided by sources believed to be reliable, Foundry Commercial makes no representation, expressed or implied, as to its accuracy and said information is subject to errors, omissions or changes.