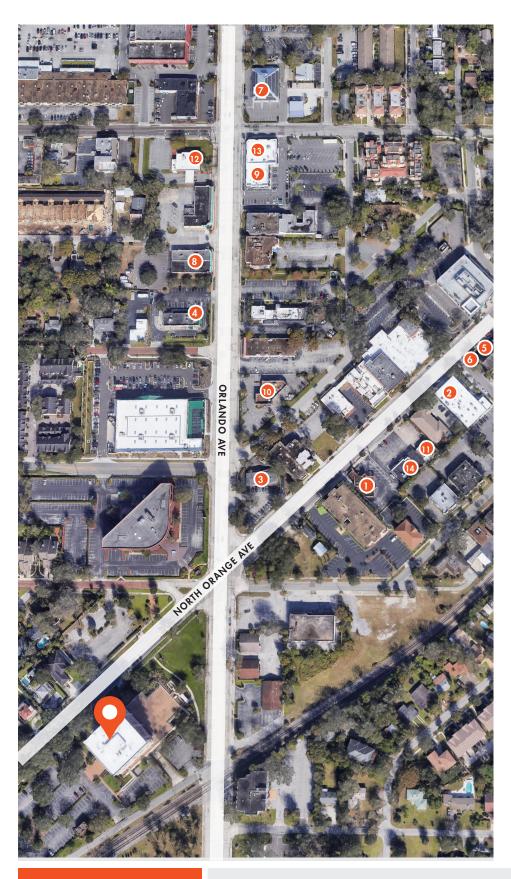

#### LOCATION

1560 North Orange has an abundance of dining options and retail within a few miles of the property. It's prime Winter Park location brings unique offerings and plenty of options to choose from daily.

#### DINING

- 2 Foxtail Coffee Winter Park
- 3 Einstein Bagels
- 4 Krispy Kreme
- 6 Buttermilk Bakery
- 6 Reel Fish Coastal Kitchen
- Hummus House
- 8 Moe's Southwest Grill
- 🤨 Subway
- Jersey Mike's Subs
- 1 Eden's Fresh Co.
- 12 PDQ
- 13 Agave Azul
- 1 Jimmy Johns