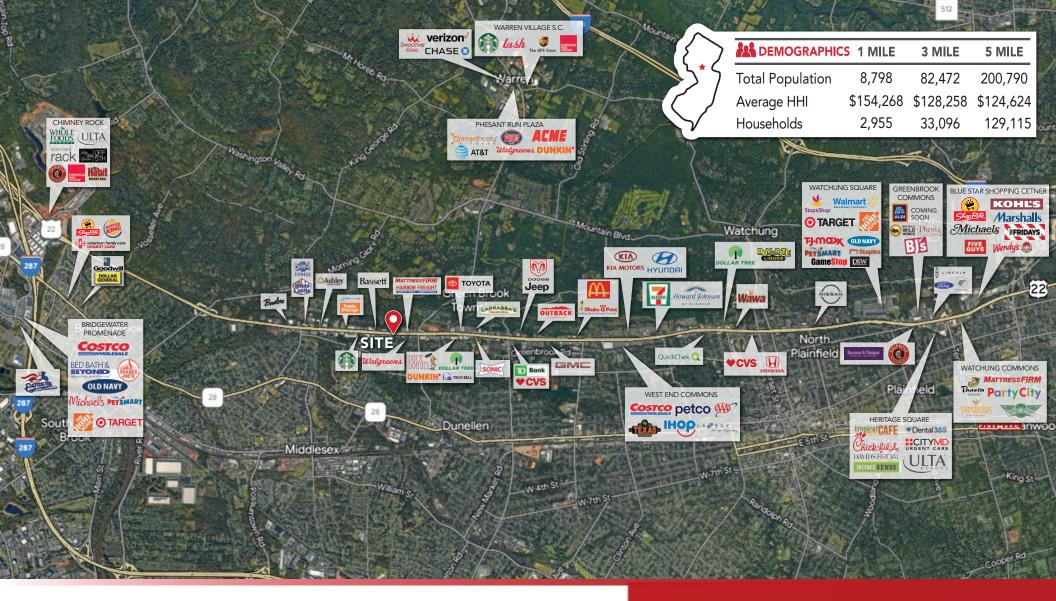

293-305 RT. 22 COLONIAL SQUARE | GREEN BROOK, NJ

MARKET AERIAL

Cicsc

EFFERY REALTY 52 Millburn Ave. • Springfield, NJ 07081 • T: 908.668.9600 • F: 908.668.5225 • www.JefferyRealty.com All information is from sources deemed reliable and is submitted subject to errors, omissions, change of price, terms, prior sales and withdrawals. sreesources