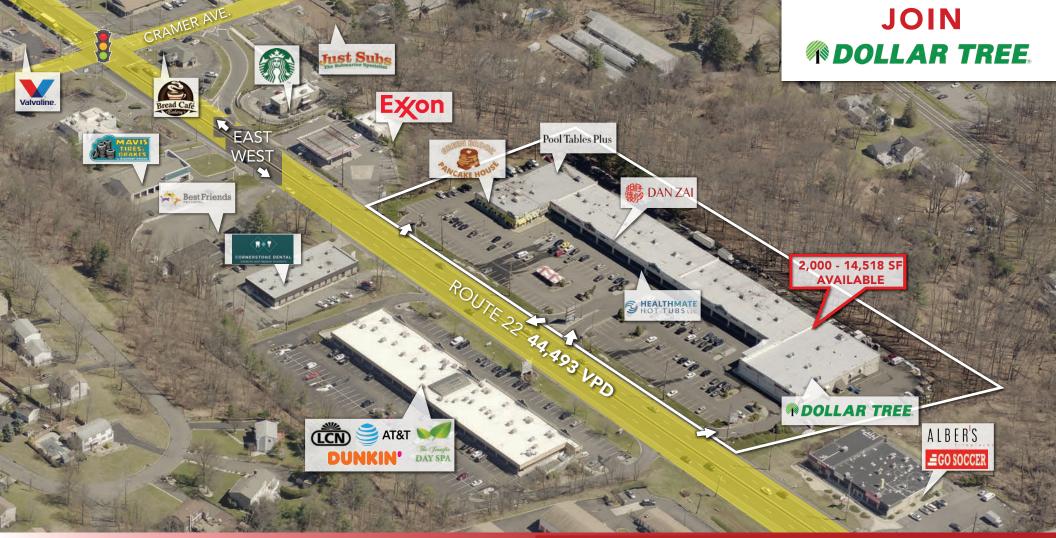

## 293-305 RT. 22 COLONIAL SQUARE | GREEN BROOK, NJ

**GLA:** 114,158 SF **RENT:** CALL FOR QUOTE **NNN:** \$7.73 PSF **AVAILABLE:** 2,000 - 14,518 SF **PARKING:** PER CODE **TRAFFIC:** 44,493 VPD RT. 22

## SITE INFORMATION

NOTES: • Easy Access to Route I-287

- Excellent visibility and pylon signage
- \$128,000 Surrounding household Income

EFFERY REALTY 52 Millburn Ave. • Springfield, NJ 07081 • T: 908.668.9600 • F: 908.668.5225 • www.JefferyRealty.com