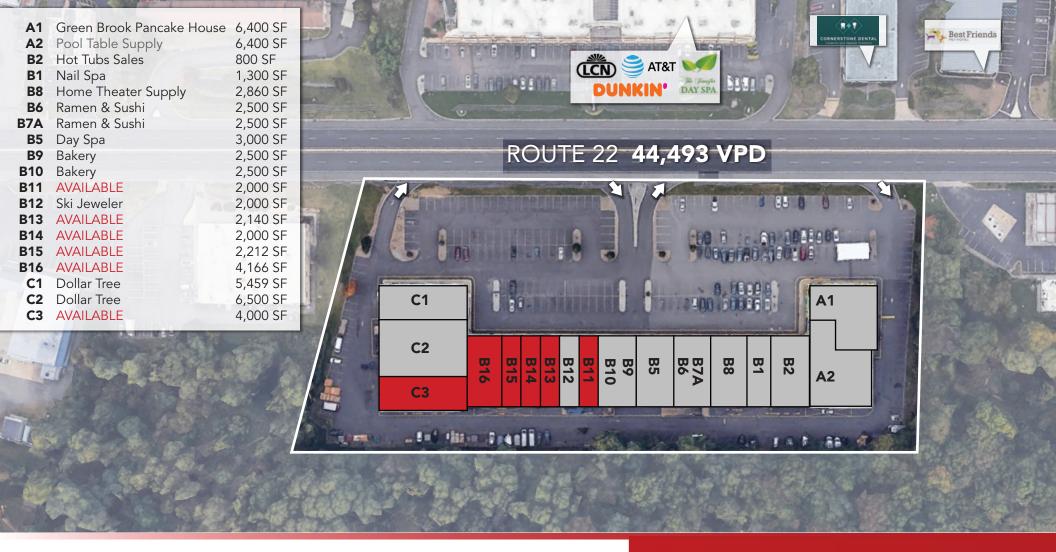

## 293-305 RT. 22 COLONIAL SQUARE | GREEN BROOK, NJ

**GLA:** 114,158 SF **RENT:** CALL FOR QUOTE **NNN:** \$7.73 PSF **AVAILABLE:** 2,000 - 14,518 SF **PARKING:** PER CODE **TRAFFIC:** 44,493 VPD RT. 22

## SITE INFORMATION

NOTES: • Easy Access to Route I-287

- Excellent visibility and pylon signage
- \$128,000 Surrounding household Income

EFFERY REALTY 52 Millburn Ave. • Springfield, NJ 07081 • T: 908.668.9600 • F: 908.668.5225 • www.JefferyRealty.com