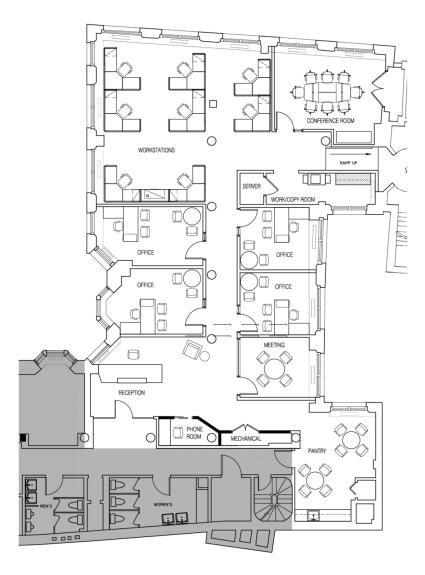

### Boston, MA 02018

| S | uite     | Size     | Date Available        |
|---|----------|----------|-----------------------|
| 4 | th Floor | 4,171 SF | Available Immediately |