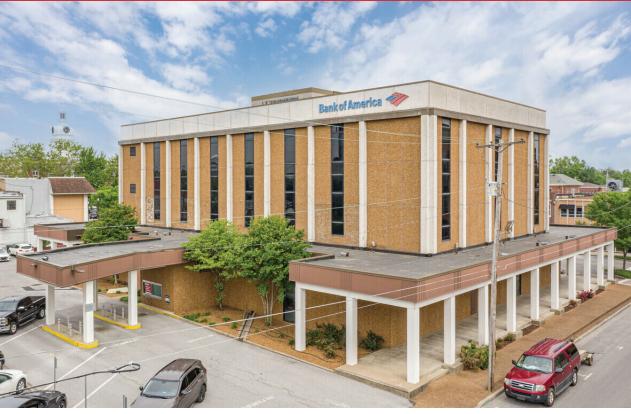

# FOR LEASE 120 E. MAIN STREET

Up to  $\pm$  8,000 SF Retail / Office Space

### PROPERTY HIGHLIGHTS

AVAILABLE SPACE 1: ± 5,000 SF Ground Floor

May be demised

Ideal for retail / restaurant use with outdoor seating and

patio

AVAILABLE SPACE 2: ± 3,000 SF

Second Floor Office use

PARKING: Ample, dedicated off street

## ADDITIONAL INFORMATION

- Former Bank of America building
- Situated off the Historic Murfreesboro Square
- Thriving and walkable area
- Close proximity to I-24, major retailers, and area amenities