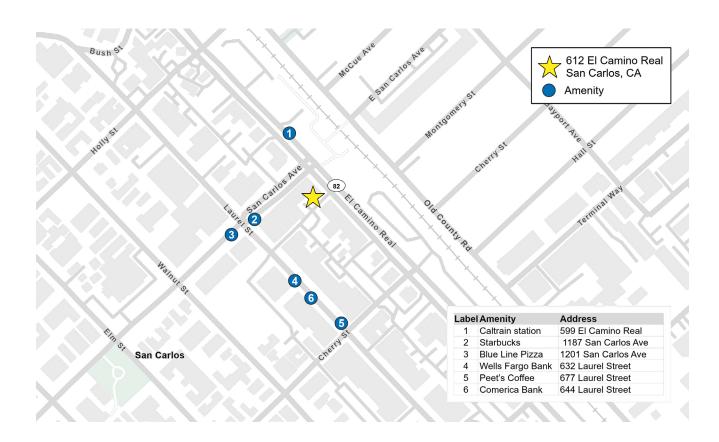

or Managing Director

 RE License #00995166
 RE License #00826289

 t 650-358-5257
 t 650-358-5262

 mark.lockenmeyer@nmrk.com
 roger.oser@nmrk.com

nmrk.com





# Patio: Conceptual Drawing

\*Existing parking area-Requires City of San Carlos review and approval\*



### For information, please contact:

Mark Lockenmeyer
Managing Director

RE License #00995166

t 650-358-5257

Roger Oser Senior Managing Director RE License #00826289 t 650-358-5262

mark.lockenmeyer@nmrk.com

roger.oser@nmrk.com

nmrk.com













 $For information, \ please \ contact:$ 

### Mark Lockenmeyer

Managing Director
RE License #00995166
t 650-358-5257
mark.lockenmeyer@nmrk.com

### Roger Oser

Senior Managing Director RE License #00826289 t 650-358-5262 roger.oser@nmrk.com

nmrk.com





# **Amenity Map**



### For information, please contact:

Mark Lockenmeyer

Managing Director

RE License #00995166

Roger Oser Senior Managing Director RE License #00826289 t 650-358-5262

t 650-358-5257 mark.lockenmeyer@nmrk.com

roger.oser@nmrk.com

nmrk.com