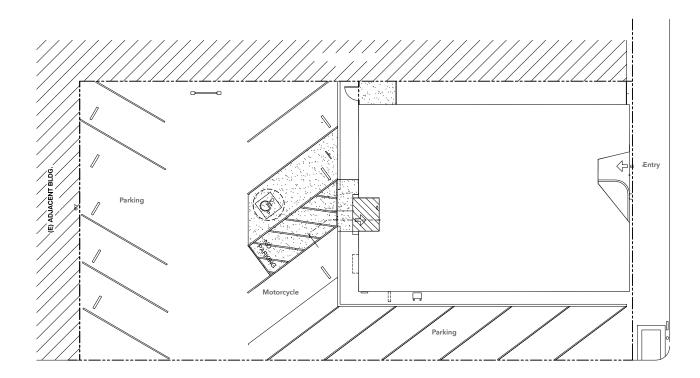

# Area

±3,042 sf Building

±2,224 sf on ground floor

±818 sf on 2nd floor

±7,535 sf lot size

~12 parking spaces on-site

### **Sales Price**

Asking: \$2,895,000

### **Property Highlights**

Perfect for investor or developer

Complete building rehab in 2008

Leased for  $\sim$ 7 years to the Rail Sports Bar & Lounge (call for details)

Directly across the street from San Carlos Caltrain station

### Zoning: MU-DC zoning designation

(e.g. residential, office)

Zoning provides future upside development potential

For information, please contact:

#### Mark Lockenmeyer

Managing Director
RE License #00995166
t 650-358-5257
mark.lockenmeyer@nmrk.com

#### Roger Oser

Senior Managing Director RE License #00826289 t 650-358-5262 roger.oser@nmrk.com

nmrk.com





# **Existing Site plan**



### For information, please contact:

Mark Lockenmeyer Roger Oser

 Managing Director
 Senior Managing Director

 RE License #00995166
 RE License #00826289

 t 650-358-5257
 t 650-358-5262

 mark.lockenmeyer@nmrk.com
 roger.oser@nmrk.com

nmrk.com





# Patio: Conceptual Drawing

\*Existing parking area-Requires City of San Carlos review and approval\*



### For information, please contact:

Mark Lockenmeyer
Managing Director

RE License #00995166

t 650-358-5257

Roger Oser Senior Managing Director RE License #00826289 t 650-358-5262

mark.lockenmeyer@nmrk.com

roger.oser@nmrk.com

nmrk.com













 $For information, \ please \ contact:$ 

### Mark Lockenmeyer

Managing Director
RE License #00995166
t 650-358-5257
mark.lockenmeyer@nmrk.com

### Roger Oser

Senior Managing Direct