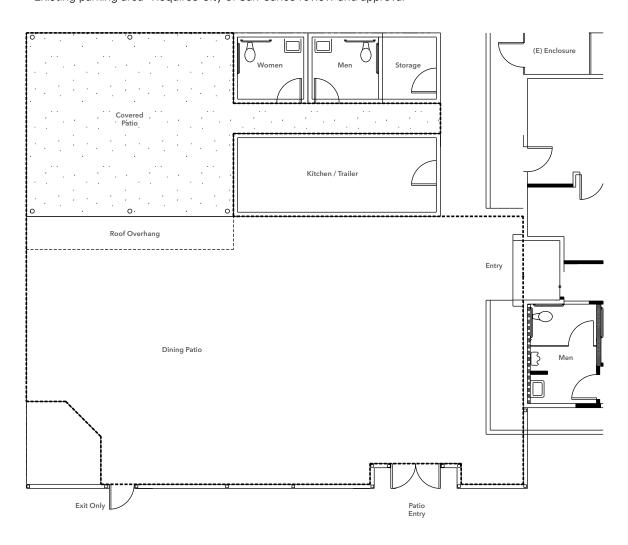

# Patio: Conceptual Drawing

\*Existing parking area-Requires City of San Carlos review and approval\*