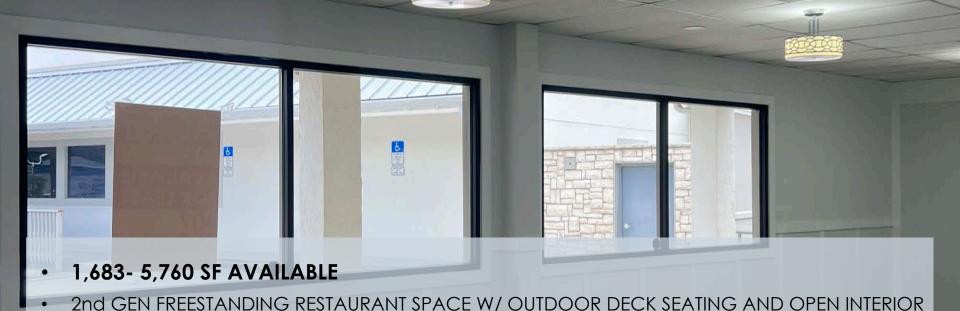

# SITE

5,760 SF FREESTANDING 2ND GENERATION RESTAURANT SPACE

SUITE 1000 1,683 SF SUITE 1050 4 PETS 1,300 SF SUITE 1100 THE INK LAB 2,029 SF SUITE 1150 TASTE OF BRAZIL 2,870 SF ALTAMONTE SPRINGS IS A SUBURBAN CITY JUST NORTH OF ORLANDO BOASTING A DIVERSE ECONOMY WITH A MIX OF RETAIL. HEALTHCARE AND SERVICE INDUSTRIES. THE CITY IS WELL CONNECTED BY MAJOR HIGHWAYS, PARTICULARLY I-4, MAKING IT AN IDYLLIC LOCATION FOR BUSINESS PROFESSIONALS AND