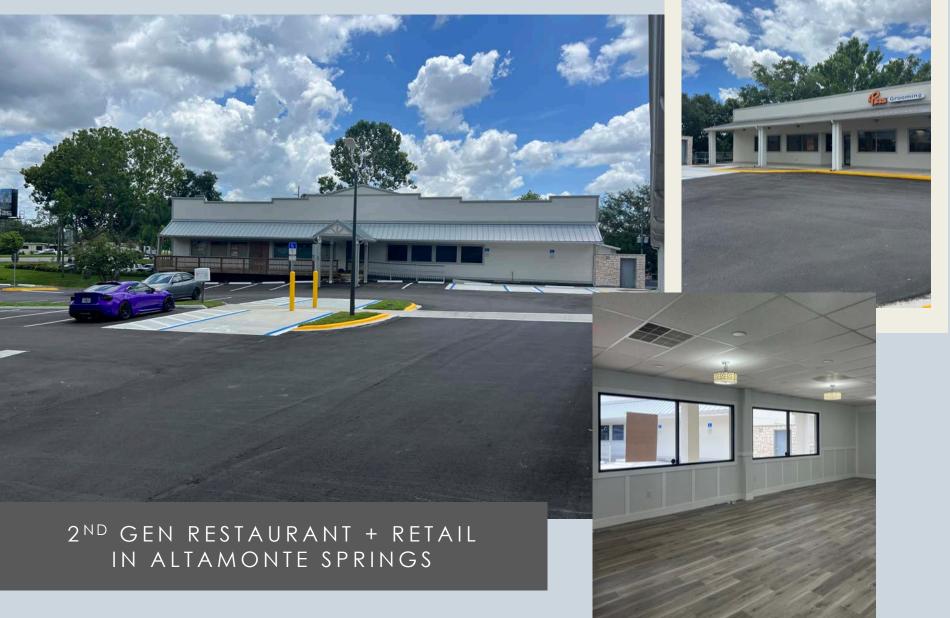

# SITE

5,760 SF FREESTANDING 2ND GENERATION RESTAURANT SPACE

SUITE 1000 1,683 SF SUITE 1050 4 PETS 1,300 SF SUITE 1100 THE INK LAB 2,029 SF SUITE 1150 TASTE OF BRAZIL 2,870 SF ALTAMONTE SPRINGS IS A SUBURBAN CITY JUST NORTH OF ORLANDO BOASTING A DIVERSE ECONOMY WITH A MIX OF RETAIL. HEALTHCARE AND SERVICE INDUSTRIES. THE CITY IS WELL CONNECTED BY MAJOR HIGHWAYS, PARTICULARLY I-4, MAKING IT AN IDYLLIC LOCATION FOR BUSINESS PROFESSIONALS AND