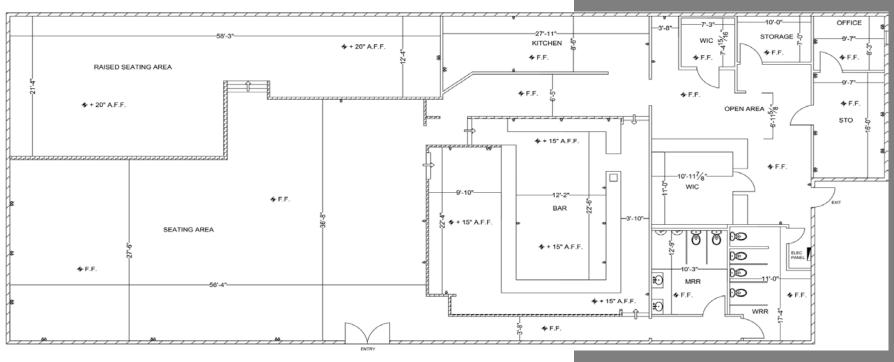

## PROPERTY HIGHLIGHTS

- ON SR 436 A MAJOR THOROUGHFARE THROUGH ALTAMONTE SPRINGS, LONGWOOD AND MORE
- SIGNALIZED INTERSECTION AT ENTRANCE ON A BUSY RETAIL CORRIDOR
- NEWLY PAVED PARKING LOT

LAYOUT

HIGH TRAFFIC COUNTS- 51,000+ CARS TRAVELING ON SR 436 DAILY

# SITE

5,760 SF FREESTANDING 2ND GENERATION RESTAURANT SPACE

SUITE 1000 1,683 SF SUITE 1050 4 PETS 1,300 SF SUITE 1100 THE INK LAB 2,029 SF SUITE 1150 TASTE OF BRAZIL 2,870 SF ALTAMONTE SPRINGS IS A SUBURBAN CITY JUST NORTH OF ORLANDO BOASTING A DIVERSE ECONOMY WITH A MIX OF RETAIL. HEALTHCARE AND SERVICE INDUSTRIES. THE CITY IS WELL CONNECTED BY MAJOR HIGHWAYS, PARTICULARLY I-4, MAKING IT AN IDYLLIC LOCATION FOR BUSINESS PROFESSIONALS AND