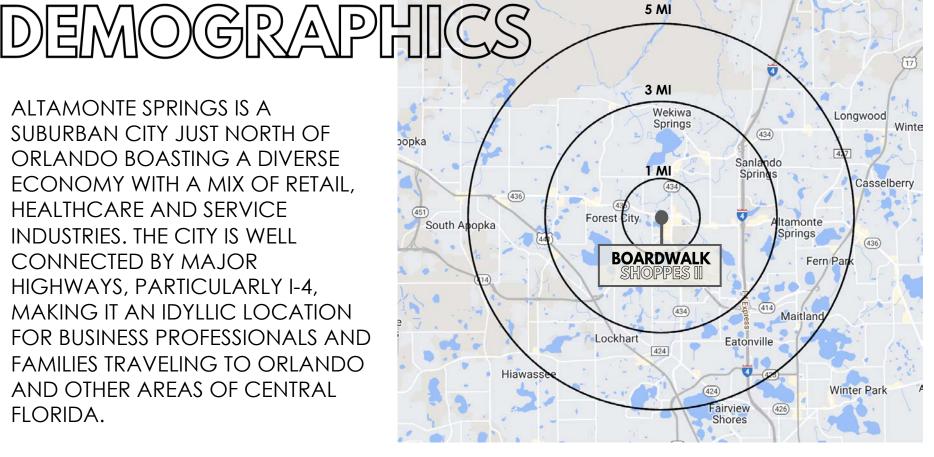

# SITE

5,760 SF FREESTANDING 2ND GENERATION RESTAURANT SPACE

SUITE 1000 1,683 SF SUITE 1050 4 PETS 1,300 SF SUITE 1100 THE INK LAB 2,029 SF SUITE 1150 TASTE OF BRAZIL 2,870 SF ALTAMONTE SPRINGS IS A SUBURBAN CITY JUST NORTH OF ORLANDO BOASTING A DIVERSE ECONOMY WITH A MIX OF RETAIL. HEALTHCARE AND SERVICE INDUSTRIES. THE CITY IS WELL CONNECTED BY MAJOR HIGHWAYS, PARTICULARLY I-4, MAKING IT AN IDYLLIC LOCATION FOR BUSINESS PROFESSIONALS AND

FAMILIES TRAVELING TO ORLANDO

AND OTHER AREAS OF CENTRAL

FLORIDA.

|                   | 1 MILE    | 3 MILES   | 5 MILES   |
|-------------------|-----------|-----------|-----------|
| POPULATION        | 14,276    | 108,092   | 221,079   |
| AVG HH INCOME     | \$102,294 | \$114,668 | \$113,973 |
| AVG AGE           | 35.0      | 37.5      | 37.7      |
| DAYTIME EMPLOYEES | 6,847     | 68,175    | 138,485   |