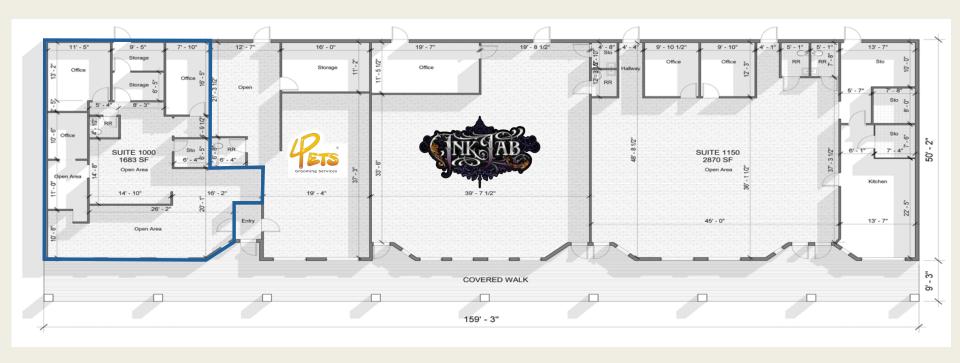

# SITE

5,760 SF FREESTANDING 2ND GENERATION RESTAURANT SPACE

SUITE 1000 1,683 SF SUITE 1050 4 PETS 1,300 SF SUITE 1100 THE INK LAB 2,029 SF SUITE 1150 TASTE OF BRAZIL 2,870 SF ALTAMONTE SPRINGS IS A SUBURBAN CITY JUST NORTH OF ORLANDO BOASTING A DIVERSE ECONOMY WITH A MIX OF RETAIL. HEALTHCARE AND SERVICE INDUSTRIES. THE CITY IS WELL CONNECTED BY MAJOR HIGHWAYS, PARTICULARLY I-4, MAKING IT AN IDYLLIC LOCATION FOR BUSINESS PROFESSIONALS AND