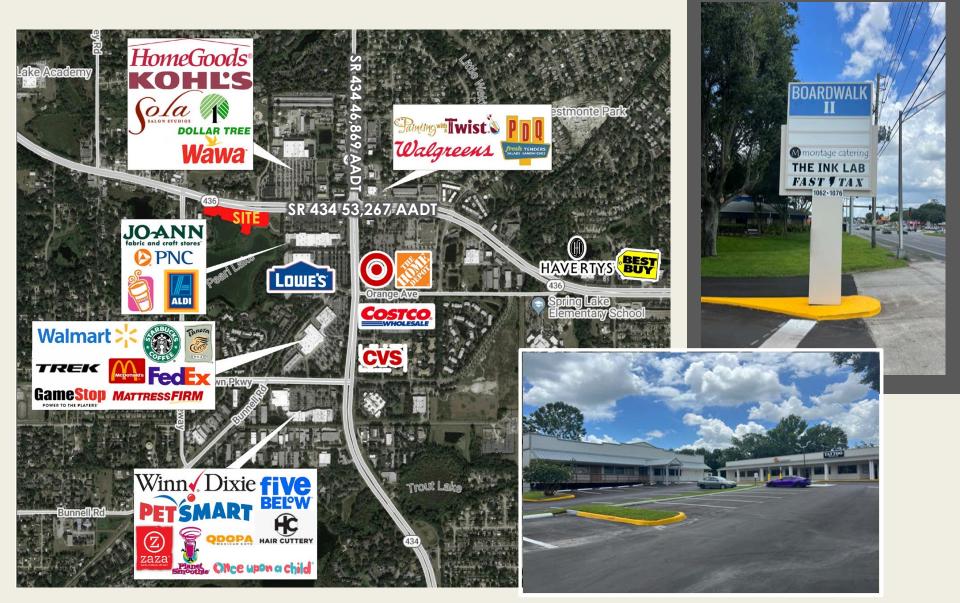

## PROPERTY HIGHLIGHTS

- ON SR 436 A MAJOR THOROUGHFARE THROUGH ALTAMONTE SPRINGS, LONGWOOD AND MORE
- SIGNALIZED INTERSECTION AT ENTRANCE ON A BUSY RETAIL CORRIDOR
- NEWLY PAVED PARKING LOT

LAYOUT

HIGH TRAFFIC COUNTS- 51,000+ CARS TRAVELING ON SR 436 DAILY

# SITE

5,760 SF FREESTANDING 2ND GENERATION RESTAURANT SPACE

SUITE 1000 1,683 SF SUITE 1050 4 PETS 1,300 SF SUITE 1100 THE INK LAB 2,029 SF SUITE 1150 TASTE OF BRAZIL 2,870 SF ALTAMONTE SPRINGS IS A SUBURBAN CITY JUST NORTH OF ORLANDO BOASTING A DIVERSE ECONOMY WITH A MIX OF RETAIL. HEALTHCARE AND SERVICE INDUSTRIES. THE CITY IS WELL CONNECTED BY MAJOR HIGHWAYS, PARTICULARLY I-4, MAKING IT AN IDYLLIC LOCATION FOR BUSINESS PROFESSIONALS AND