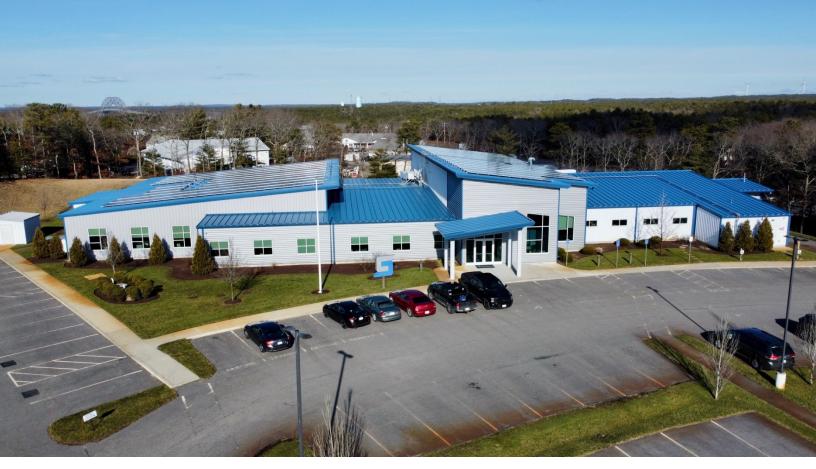

## FOR SUB-LEASE

27,150 SF – Office Space - Subdividable 7 Technology Park Drive, Bourne, MA

| Size:           | 2,928 SF up to the Entire Building of 27,150 SF. Mix of Open & Private Offices. Shared Conference Room, Baths and Large Kitchenette |
|-----------------|-------------------------------------------------------------------------------------------------------------------------------------|
| Fully Furnished | Desks & Work Stations are included.                                                                                                 |
| Parking Spaces: | 117 non-exclusive spaces.                                                                                                           |
| Location:       | 1.5 Miles from the Bourne Bridge. Adjacent to MacArthur Blvd. / Route 28.                                                           |
| CAM:            | \$5.75 SF, includes All Utilities, Snow, Landscaping, Interior Janitorial, Trash.                                                   |
| For Sub-Lease:  | \$17.00 SF Plus CAM.                                                                                                                |