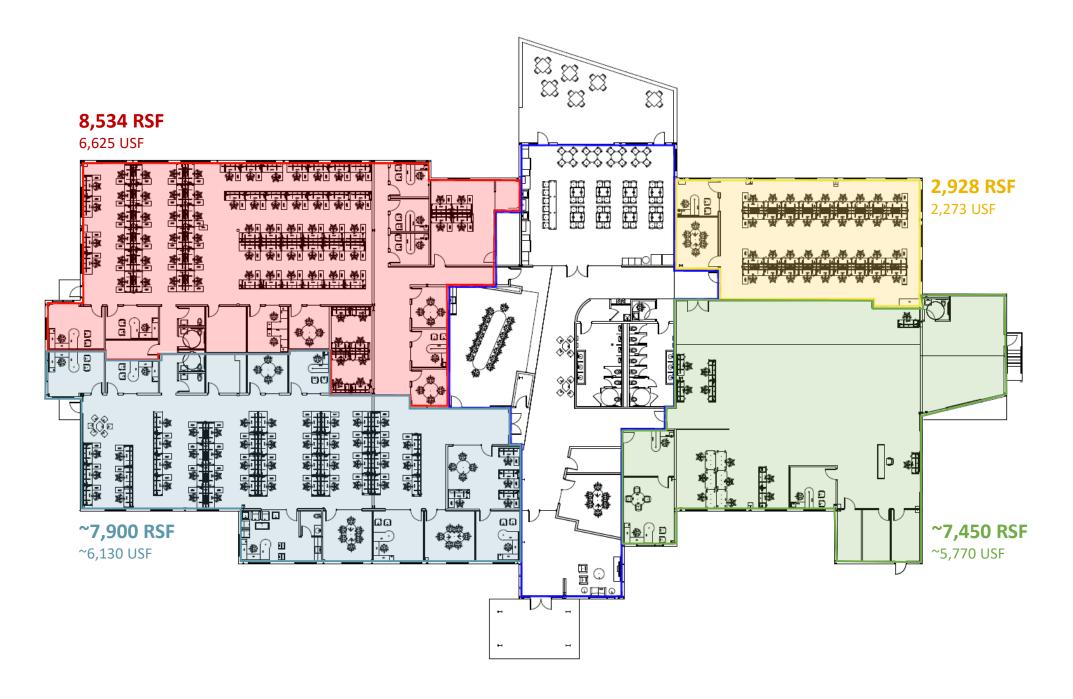

## FOR SUB-LEASE

27,150 SF – Office Space - Subdividable 7 Technology Park Drive, Bourne, MA

| Size:           | 2,928 SF up to the Entire Building of 27,150 SF. Mix of Open & Private Offices. Shared Conference Room, Baths and Large Kitchenette |
|-----------------|-------------------------------------------------------------------------------------------------------------------------------------|
| Fully Furnished | Desks & Work Stations are included.                                                                                                 |
| Parking Spaces: | 117 non-exclusive spaces.                                                                                                           |
| Location:       | 1.5 Miles from the Bourne Bridge. Adjacent to MacArthur Blvd. / Route 28.                                                           |
| CAM:            | \$5.75 SF, includes All Utilities, Snow, Landscaping, Interior Janitorial, Trash.                                                   |
| For Sub-Lease:  | \$17.00 SF Plus CAM.                                                                                                                |