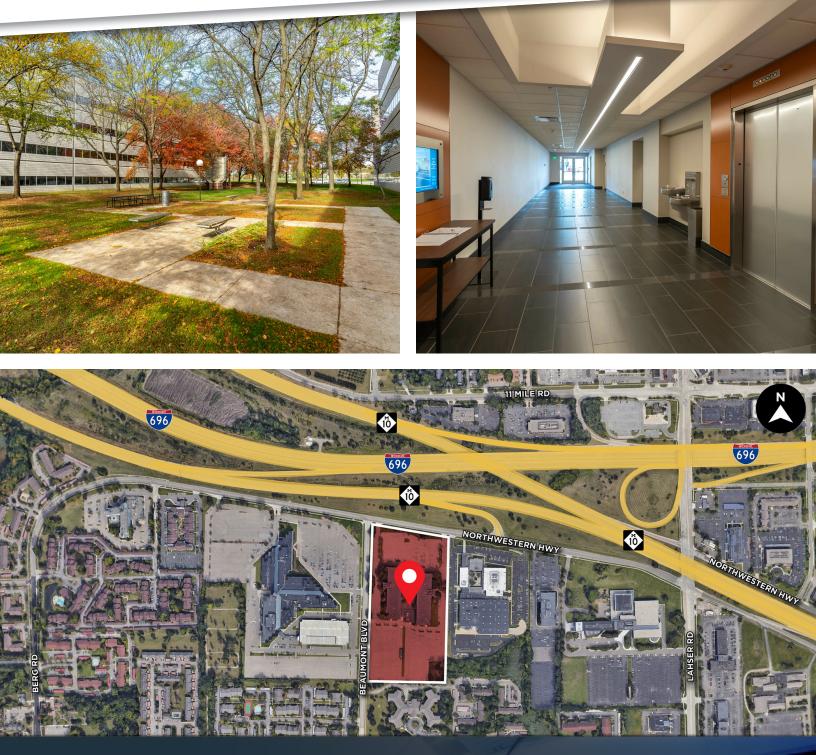

#### **PROPERTY HIGHLIGHTS:**

- Ideal corporate headquarter office/tech space
- Up to 141,000 SF contiguous space available
- Full Building and full floors available
- Abundant parking available, including executive covered garage
- Newly renovated cafeteria with 24/7 grab & go
- Ideal building signage visible from I-696 and The Lodge interchange
- Convenient access to Northwestern Hwy and 696
- · Centrally located in the heart of Southfield, surrounded by area amenities

## OMNI OFFICENTRE 26877 & 26899 NORTHWESTERN HWY

FRIEDMANREALESTATE.COM

34975 WEST TWELVE MILE ROAD

FARMINGTON HILLS, MI 48331

INQUIRE@FREG.COM