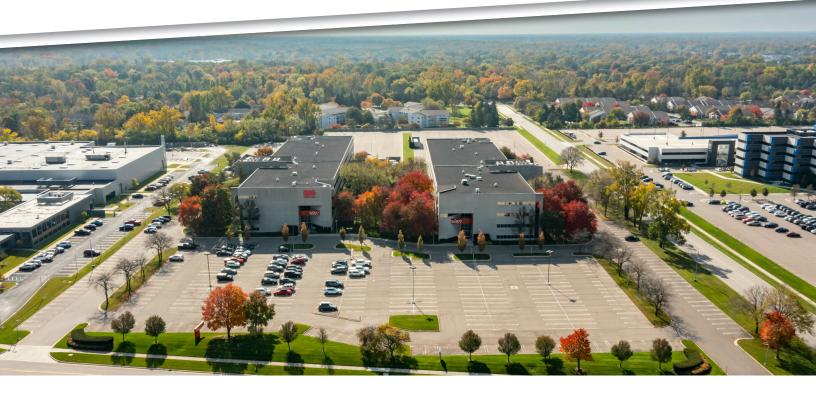

### FOR LEASE | IDEAL HQ OFFICE/TECH SPACE **OMNI OFFICENTRE**

#### 26877 & 26899 NORTHWESTERN HWY SOUTHFIELD, MI 48033

#### **PROPERTY HIGHLIGHTS:**

- Ideal corporate headquarter office/tech space
- Up to 141,000 SF contiguous space available
- Full Building and full floors available
- Abundant parking available, including executive covered garage
- Newly renovated cafeteria with 24/7 grab & go
- Ideal building signage visible from I-696 and The Lodge interchange
- Convenient access to Northwestern Hwy and 696
- · Centrally located in the heart of Southfield, surrounded by area amenities

# OMNI OFFICENTRE PROPERTY AVAILABILITY

| AVAILABLE SUITES |                       |               |                  |
|------------------|-----------------------|---------------|------------------|
| SPACE            | LEASE RATE            | LEASE TYPE    | SIZE (SF)        |
| 26877            | \$16.95 - 17.95 SF/yr | Plus Electric | 881 - 94,164 SF  |
| 26899            | \$16.95 - 17.95 SF/yr | Plus Electric | 806 - 140,963 SF |