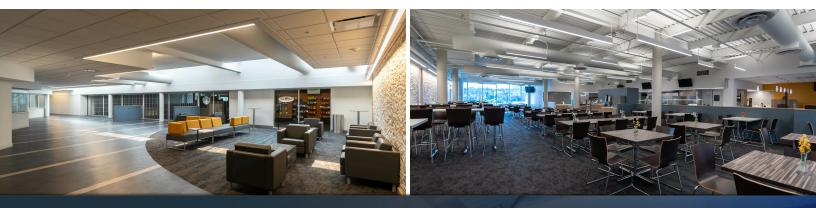

#### **PROPERTY HIGHLIGHTS:**

- Ideal corporate headquarter office/tech space
- Up to 141,000 SF contiguous space available
- Full Building and full floors available
- Abundant parking available, including executive covered garage
- Newly renovated cafeteria with 24/7 grab & go
- Ideal building signage visible from I-696 and The Lodge interchange
- Convenient access to Northwestern Hwy and 696
- · Centrally located in the heart of Southfield, surrounded by area amenities