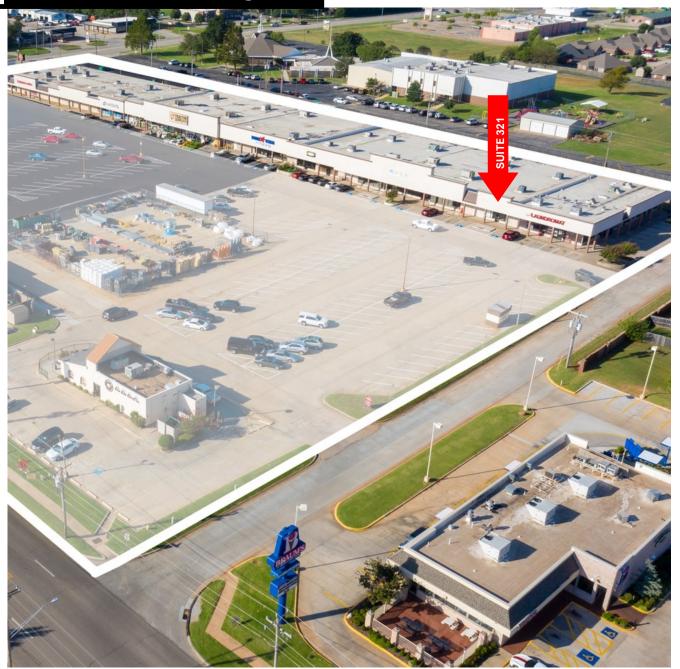

#### **PROPERTY OVERVIEW**

Silver City Town Center, an 89,518 SF retail property, is in the heart of the Mustang, OK community. Located on the northwest corner of State Highway 152 and North Mustang Road, it is centrally located to the Mustang residential communities. The Property is only 13 miles from downtown Oklahoma City and 6 miles from Will Rogers World Airport. Highway 152 allows easy access to the airport and I-44 is to the east, while N. Mustang Rd provides direct access to I-40 five miles to the north. Cannabis Friendly.

| SPACES    | LEASE RATE          | SPACE SIZE |
|-----------|---------------------|------------|
| Suite 160 | \$16.00 SF/YR (NNN) | 1,000 SF   |
| Suite 321 | \$16.00 SF/YR (NNN) | 3,000 SF   |