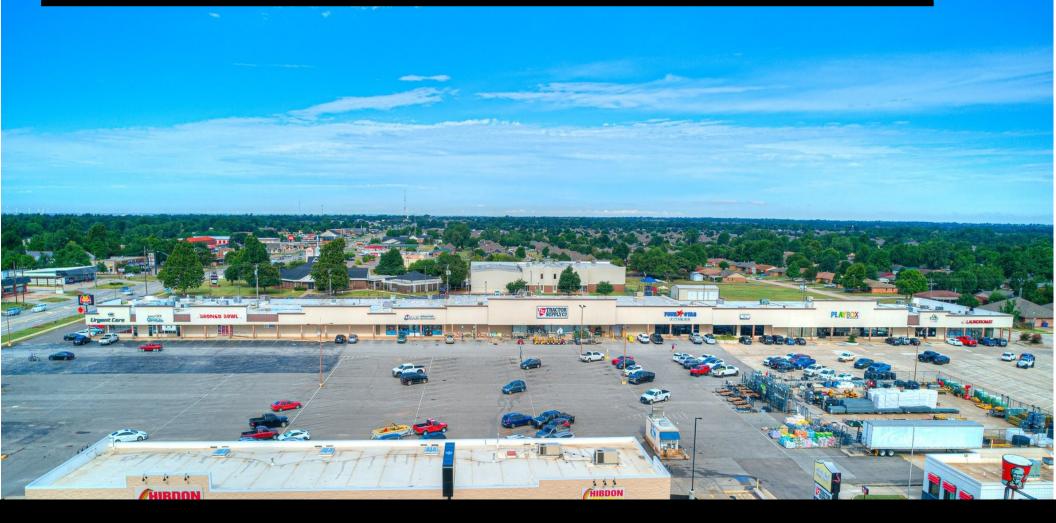

#### **PROPERTY OVERVIEW**

Silver City Town Center, an 89,518 SF retail property, is in the heart of the Mustang, OK community. Located on the northwest corner of State Highway 152 and North Mustang Road, it is centrally located to the Mustang residential communities. The Property is only 13 miles from downtown Oklahoma City and 6 miles from Will Rogers World Airport. Highway 152 allows easy access to the airport and I-44 is to the east, while N. Mustang Rd provides direct access to I-40 five miles to the north. Cannabis Friendly.

#### Highlights:

- Attractive and diverse mix of tenants.
- High traffic intersection with traffic in excess of 40,000 vehicles per day.
- Cannabis Friendly Property

Call: George Huffman @ 405-409-4400 | george@iwpok.com