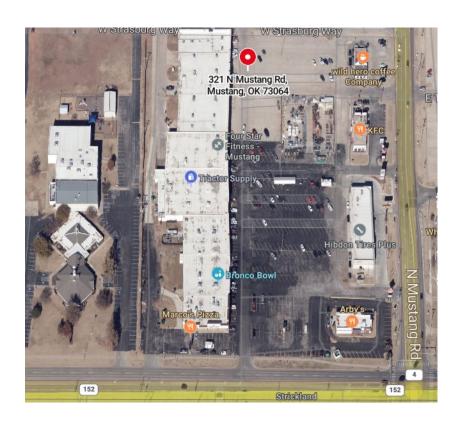

# 201 N. Mustang Road, Mustang Oklahoma 73064

Oklahoma City, OK 73116

Presented By:

#### **PROPERTY OVERVIEW**

Silver City Town Center, an 89,518 SF retail property, is in the heart of the Mustang, OK community. Located on the northwest corner of State Highway 152 and North Mustang Road, it is centrally located to the Mustang residential communities. The Property is only 13 miles from downtown Oklahoma City and 6 miles from Will Rogers World Airport. Highway 152 allows easy access to the airport and I-44 is to the east, while N. Mustang Rd provides direct access to I-40 five miles to the north. Cannabis Friendly.