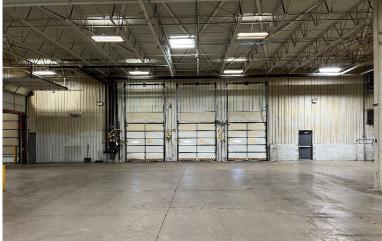

## SPECIFICATIONS

AVAILABLE SIZE: 20,000 – 57,859 SF Unit 3: 20,000 - 38,601 SF Unit 4: ~19,258 SF

OFFICE SIZE: ~1,000 SF

BUILDING SIZE: 207,332 SF

LAND AREA: 17.58 Acres

LOADING: 3 Ext. Docks; 1 DID

POWER: Unit 3: 2,000 Amps @ 277/480V Unit 4: 4,000 Amps @ 277/480V

P.

POTENTIAL NEW TRUCK DOCKS

6

**3 TRUCK** 

DOCKS

-

1-8.

EASED