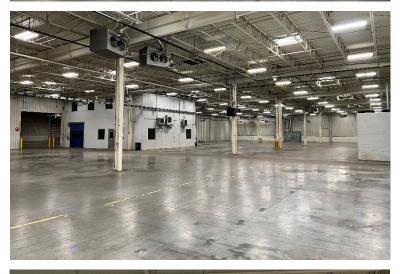

## SPECIFICATIONS

AVAILABLE SIZE: 20,000 – 57,859 SF Unit 3: 20,000 - 38,601 SF Unit 4: ~19,258 SF

OFFICE SIZE: ~1,000 SF

BUILDING SIZE: 207,332 SF

LAND AREA: 17.58 Acres

LOADING: 3 Ext. Docks; 1 DID

POWER: Unit 3: 2,000 Amps @ 277/480V Unit 4: 4,000 Amps @ 277/480V

CEILINGS: 18' Clear

COLUMN SPACING: 40' x 40'

SPRINKLERED: Yes

PARKING: Ample

ZONING: I

AGE: Varies (1976, 1981, 2001, 2006 and 2012)

LEASE RATE: \$5.95 PSF Modified Gross

www.entrecommercial.com | 847-310-4295