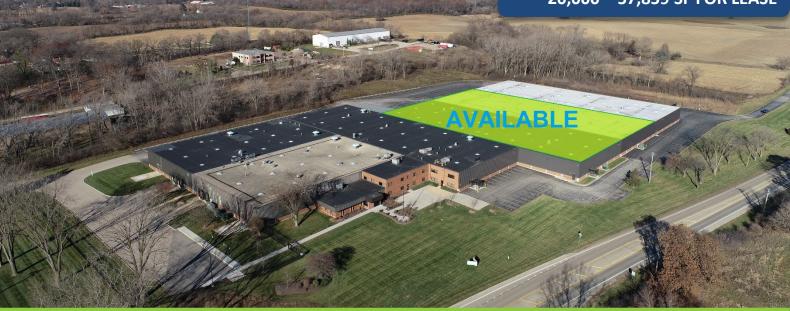

#### Flexible Lease Terms - \$5.95psf GROSS

20,000 – 57,859 SF FOR LEASE

## SPECIFICATIONS

AVAILABLE SIZE: 20,000 – 57,859 SF Unit 3: 20,000 - 38,601 SF Unit 4: ~19,258 SF

OFFICE SIZE: ~1,000 SF

BUILDING SIZE: 207,332 SF

LAND AREA: 17.58 Acres

LOADING: 3 Ext. Docks; 1 DID

POWER: Unit 3: 2,000 Amps @ 277/480V Unit 4: 4,000 Amps @ 277/480V

•

20,000 – 57,859 SF FOR LEASE

www.entrecommercial.com | 847-310-4295

3550 Salt Creek Lane, Suite 104, Arlington Heights, IL. 60005

The information contained herein is from sources deemed reliable but is submitted subject to errors, omissions and to change of price or terms without notice.