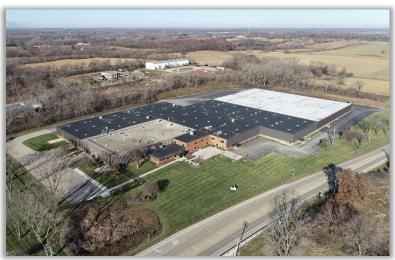

## SPECIFICATIONS

AVAILABLE SIZE: 20,000 – 57,859 SF Unit 3: 20,000 - 38,601 SF Unit 4: ~19,258 SF

OFFICE SIZE: ~1,000 SF

BUILDING SIZE: 207,332 SF

LAND AREA: 17.58 Acres

LOADING: 3 Ext. Docks; 1 DID

POWER: Unit 3: 2,000 Amps @ 277/480V Unit 4: 4,000 Amps @ 277/480V

CEILINGS: 18' Clear

COLUMN SPACING: 40' x 40'

SPRINKLERED: Yes

PARKING: Ample

ZONING: I

AGE: Varies (1976, 1981, 2001, 2006 and 2012)

LEASE RATE: \$5.95 PSF Modified Gross

www.entrecommercial.com | 847-310-4295