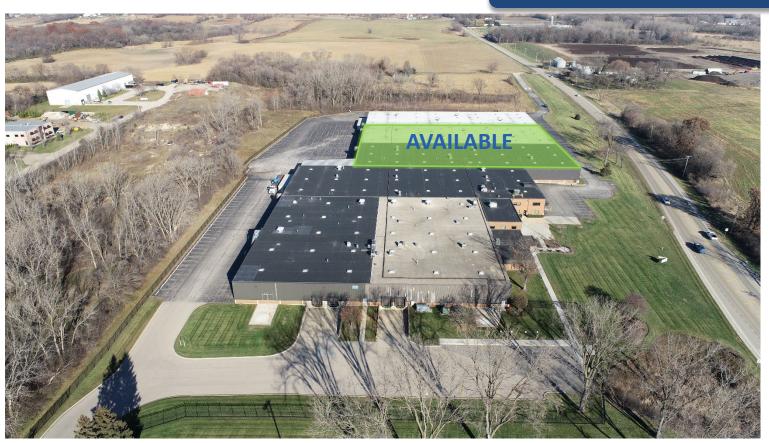

#### Flexible Lease Terms - \$5.95psf GROSS

20,000 – 57,859 SF FOR LEASE

20,000 – 57,859 SF FOR LEASE

www.entrecommercial.com | 847-310-4295 3550 Salt Creek Lane, Suite 104, Arlington Heights, IL. 60005

The information contained herein is from sources deemed reliable but is submitted subject to errors, omissions and to change of price or terms without notice.