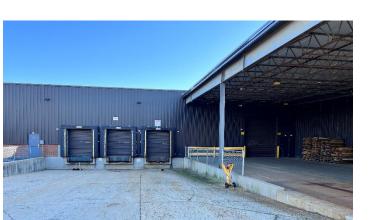

## SPECIFICATIONS

AVAILABLE SIZE: 20,000 – 57,859 SF Unit 3: 20,000 - 38,601 SF Unit 4: ~19,258 SF

OFFICE SIZE: ~1,000 SF

BUILDING SIZE: 207,332 SF

LAND AREA: 17.58 Acres

LOADING: 3 Ext. Docks; 1 DID

POWER: Unit 3: 2,000 Amps @ 277/480V Unit 4: 4,000 Amps @ 277/480V

P.

POTENTIAL NEW TRUCK DOCKS

6

**3 TRUCK** 

DOCKS

-

1-8.

EASED