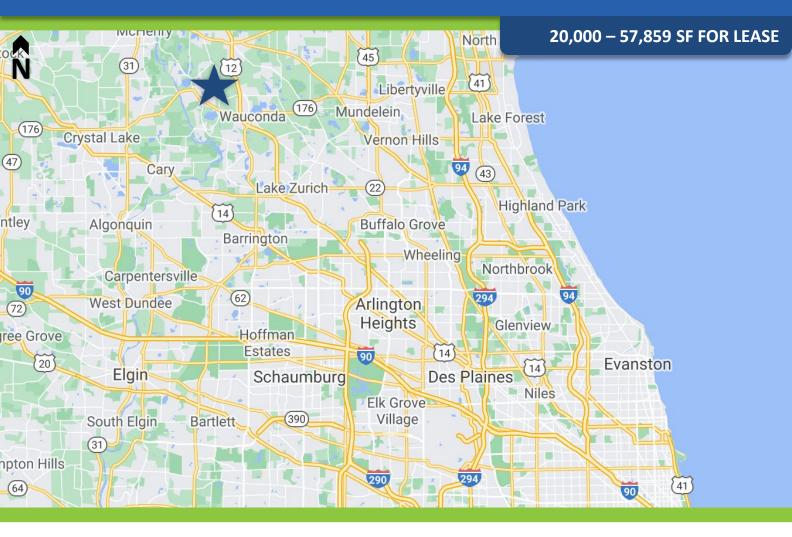

# LOCATION

- Economical option to serve northern IL and southern WI
- Easy Access to Route 12 and IL-176
- Located in western Lake County, IL

www.entrecommercial.com | 847-310-4295

3550 Salt Creek Lane, Suite 104, Arlington Heights, IL. 60005