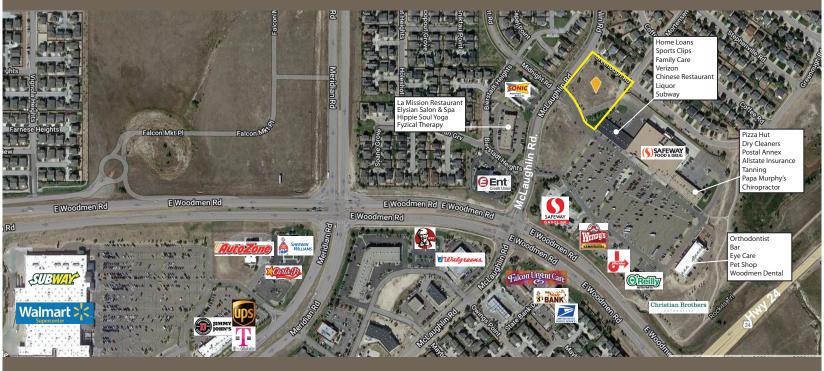

## FALCON TOWN CENTER

7615 McLaughlin Rd., Peyton, CO 80831

www.FullerRE.com

Ô

Boundary lines provided as a visual reference and may not be accurate. Consult broker for exact legal description.

| Land Size:   | 1.64± Acres (71,438 SF)                 |  |  |  |
|--------------|-----------------------------------------|--|--|--|
| Zoning:      | CR (Commercial Regional-El Paso County) |  |  |  |
| Taxes:       | \$11,683.38 (2023 due in 2024)          |  |  |  |
| Parcel:      | #4306301002                             |  |  |  |
| Sales Price: | \$775,000 (\$10.85 PSF)                 |  |  |  |

Located just off Hwy 24 at E. Woodman Rd., this vacant parcel is in the community of Falcon, but has a Peyton, Colorado address. It offers a prime opportunity at the entrance to a Safeway-anchored retail center with 28 tenants, and is only 3-blocks east of a Super Walmart.