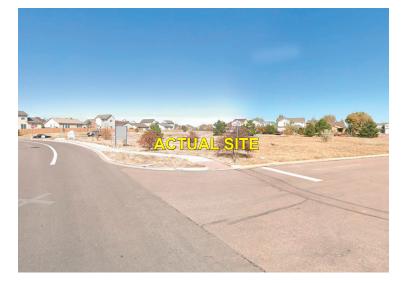

## FALCON TOWN CENTER

7615 McLaughlin Rd., Peyton, CO 80831

www.FullerRE.com

Ô

Boundary lines provided as a visual reference and may not be accurate. Consult broker for exact legal description.

| Land Size:   | 1.64± Acres (71,438 SF)                 |  |  |  |
|--------------|-----------------------------------------|--|--|--|
| Zoning:      | CR (Commercial Regional-El Paso County) |  |  |  |
| Taxes:       | \$11,683.38 (2023 due in 2024)          |  |  |  |
| Parcel:      | #4306301002                             |  |  |  |
| Sales Price: | \$775,000 (\$10.85 PSF)                 |  |  |  |

Located just off Hwy 24 at E. Woodman Rd., this vacant parcel is in the community of Falcon, but has a Peyton, Colorado address. It offers a prime opportunity at the entrance to a Safeway-anchored retail center with 28 tenants, and is only 3-blocks east of a Super Walmart.