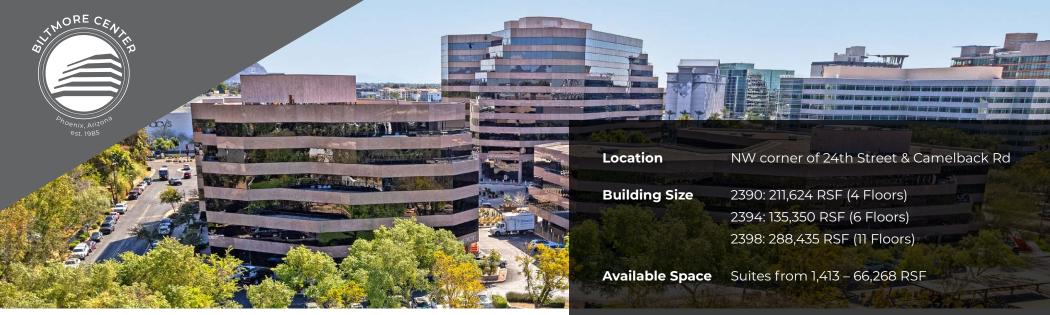

# THE RENTAL RATE

• **2390:** \$45.00 - \$48.00 full service gross

• 2394: \$42.00 full service gross

• **2398:** \$45.00 - \$52.50 full service gross

# THE PARKING

- Easy access for tenants and visitors
- Direct garage access to each building
- 4.1:1,000 overall ratio

# biltmorecenterphx.com

2390, 2394 & 2398 E. Camelback Rd. Phoenix, AZ 85016

# **AMENITIES & HIGHLIGHTS**

- Prestigious Camelback address and presence
- Iconic identity available
- Immediate move-in available
- Contemporary finishes to bring your workforce back to
- Outdoor seating, games & greenspaces that inspire
- Featuring Press coffee
- Hub24 tenant lounge
- Fit24 health club
- Meet24 features 100-seat conference center
- Park24 2.5-acre urban park with pickleball courts
- Play24 sports simulator





# **A