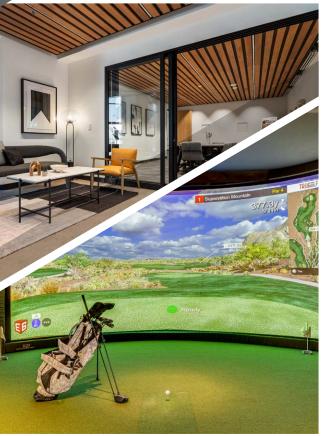

# **AMENITIES & HIGHLIGHTS**

- Prestigious Camelback address and presence
- Iconic identity available
- Immediate move-in available
- Contemporary finishes to bring your workforce back to
- Outdoor seating, games & greenspaces that inspire
- Featuring Press coffee
- Hub24 tenant lounge
- Fit24 health club
- Meet24 features 100-seat conference center
- Park24 2.5-acre urban park with pickleball courts
- Play24 sports simulator