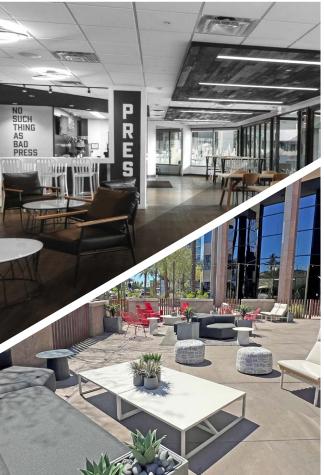

# **AMENITIES & HIGHLIGHTS**

- Prestigious Camelback address and presence
- Iconic identity available
- Immediate move-in available
- Contemporary finishes to bring your workforce back to
- Outdoor seating, games & greenspaces that inspire
- Featuring Press coffee
- Hub24 tenant lounge
- Fit24 health club
- Meet24 features 100-seat conference center
- Park24 2.5-acre urban park with pickleball courts
- Play24 sports simulator