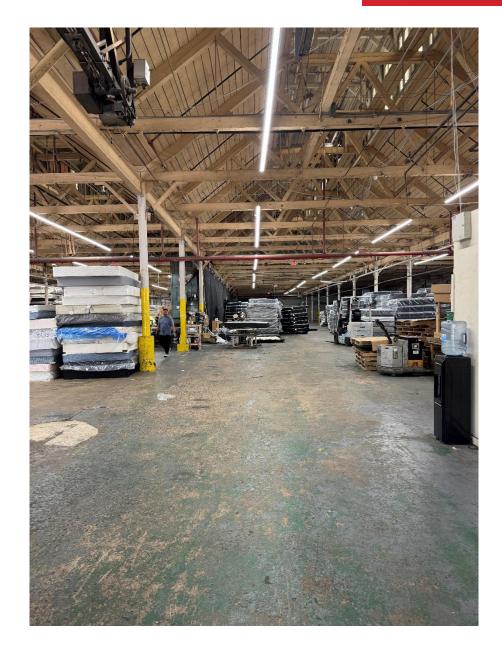

| Property Description | ,                                                       |
|----------------------|---------------------------------------------------------|
| Building Size:       | 227,400 +/- sq. ft.                                     |
| Available:           | 50,000 +/- sq. ft.<br>(Divisible to 27,000 +/- sq. ft.) |
| Office Space:        | To suit                                                 |
| Ceiling Height:      | 16' clear                                               |
| Power:               | Ample                                                   |
| Loading:             | 3 tailboard doors/2 drive-in doors                      |
| Parking:             | 10 cars                                                 |
| Asking Rental:       | \$12.95 Gross                                           |
| Sub-Lease Term:      | Through April 30, 2032                                  |
| Occupancy:           | Immediate                                               |