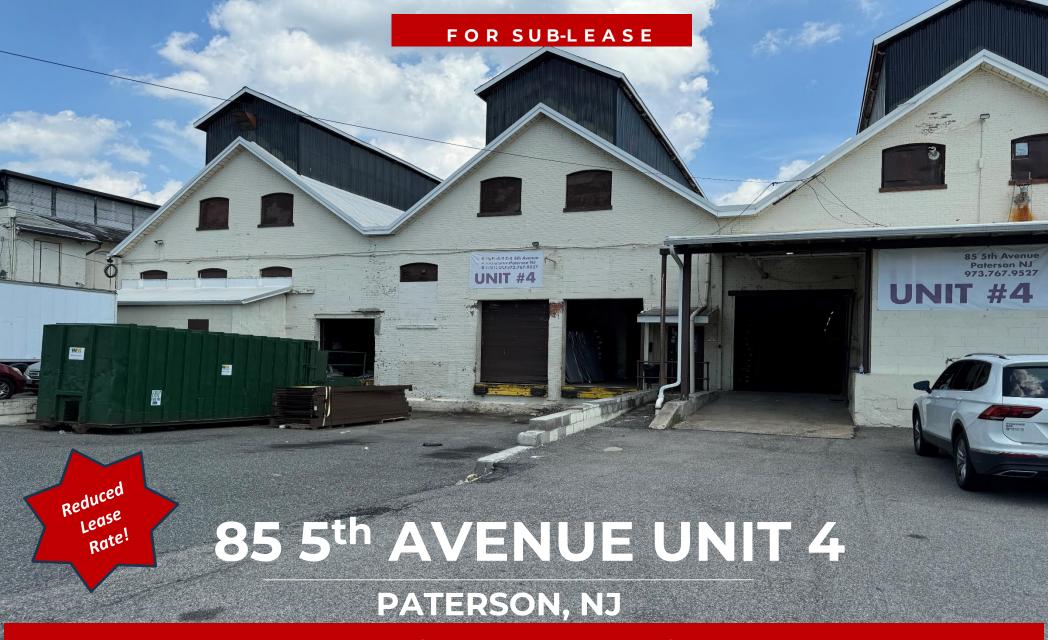

50,000 ± SQ FT.(Divisible to 27,000 +/- sq. ft.) WAREHOUSE/DISTRIBUTION FACILITY

# 85 5th Avenue. // PATERSON, NJ

**Team Resources**, as exclusive agent, is pleased to present this 50,000+/- sf industrial property divisible to 27,000+/- sq. ft. Ideal for distribution & manufacturing.

| Property Description | ,                                                       |
|----------------------|---------------------------------------------------------|
| Building Size:       | 227,400 +/- sq. ft.                                     |
| Available:           | 50,000 +/- sq. ft.<br>(Divisible to 27,000 +/- sq. ft.) |
| Office Space:        | To suit                                                 |
| Ceiling Height:      | 16' clear                                               |
| Power:               | Ample                                                   |
| Loading:             | 3 tailboard doors/2 drive-in doors                      |
| Parking:             | 10 cars                                                 |
| Asking Rental:       | \$12.95 Gross                                           |
| Sub-Lease Term:      | Through April 30, 2032                                  |
| Occupancy:           | Immediate                                               |