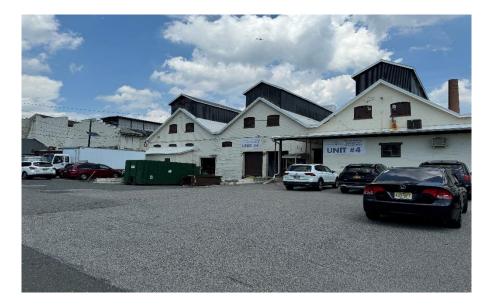

# 85 5th Avenue. // PATERSON, NJ

**Team Resources**, as exclusive agent, is pleased to present this 50,000+/- sf industrial property divisible to 27,000+/- sq. ft. Ideal for distribution & manufacturing.

| Property Description | ,                                                       |
|----------------------|---------------------------------------------------------|
| Building Size:       | 227,400 +/- sq. ft.                                     |
| Available:           | 50,000 +/- sq. ft.<br>(Divisible to 27,000 +/- sq. ft.) |
| Office Space:        | To suit                                                 |
| Ceiling Height:      | 16' clear                                               |
| Power:               | Ample                                                   |
| Loading:             | 3 tailboard doors/2 drive-in doors                      |
| Parking:             | 10 cars                                                 |
| Asking Rental:       | \$12.95 Gross                                           |
| Sub-Lease Term:      | Through April 30, 2032                                  |
| Occupancy:           | Immediate                                               |