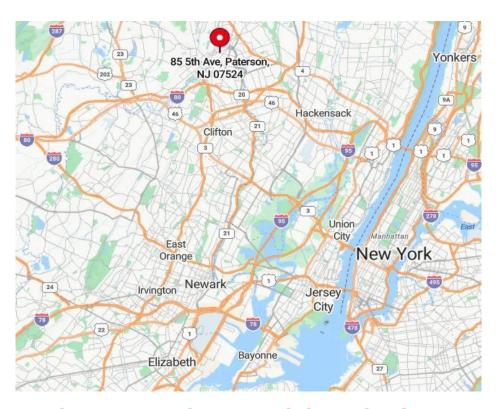

# **PROXIMITY TO KEY LOCATIONS**

Port Newark 21 +/- miles NJ Turnpike 18 +/- miles Lincoln Tunnel 18 +/- miles GW Bridge 13 +/- miles