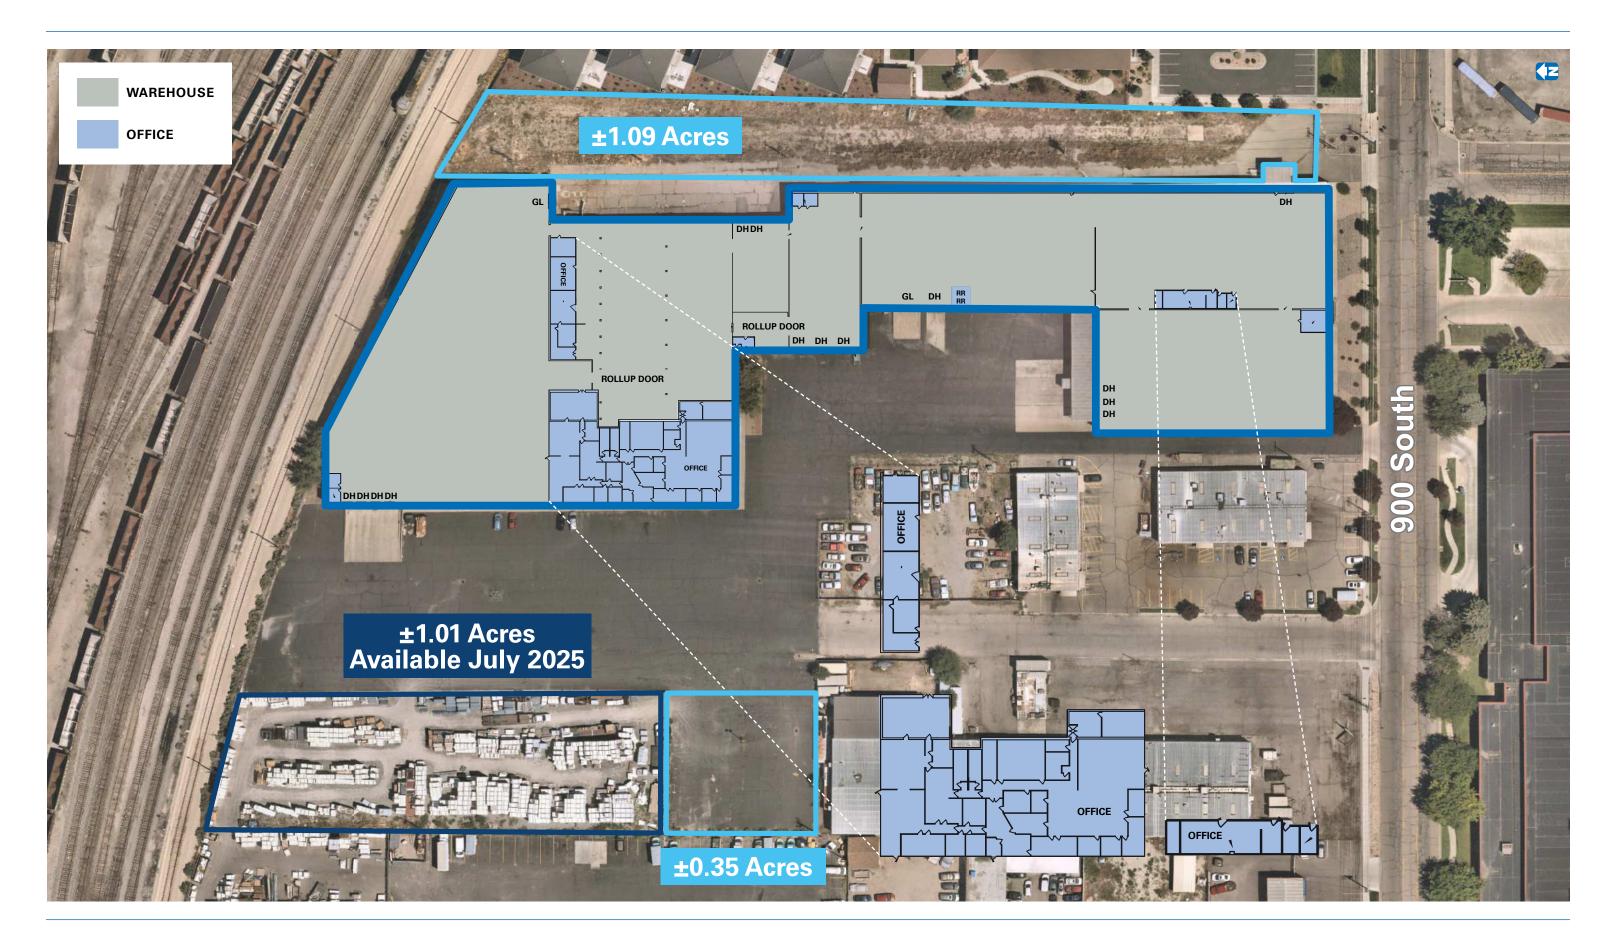

#### **Property Highlights**

- 155,140 SF available
- 17,200 SF office
- 137,500 SF warehouse
- Divisible to 25,000 SF
  - Clear height: 15'-25'
- levelers
  - Three (3) dock high doors with covered loading area
  - Two (2) ground level doors (18'x12')

# NEWMARK

- Thirteen (13) dock high doors (8'x9') equipped with seals, bumpers, and
- 2,150 amps / 480/277 V / 3-phase

- Free span warehouse
- Wet sprinklered
- Zoning CM \_ (Heavy Commercial Zone)
- ±1.44 acres of yard space and/or trailer parking available at an additional cost
  - An additional ±1.01 acres of yard available July 2025
- Situated between Highway 189 and Highway 89
- Easy access to I-15