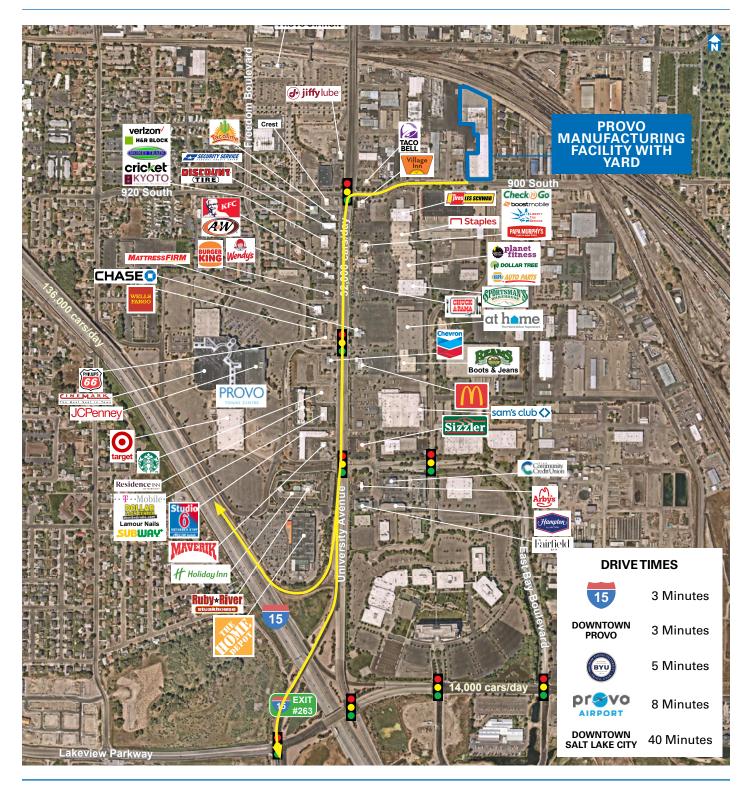

# Provo Manufacturing Facility with Yard

225 E. 900 S. **PROVO, UT 84606** 

# NEWMARK

- Thirteen (13) dock high doors (8'x9') equipped with seals, bumpers, and
- 2,150 amps / 480/277 V / 3-phase

- Free span warehouse
- Wet sprinklered
- Zoning CM \_ (Heavy Commercial Zone)
- ±1.44 acres of yard space and/or trailer parking available at an additional cost
  - An additional ±1.01 acres of yard available July 2025
- Situated between Highway 189 and Highway 89
- Easy access to I-15