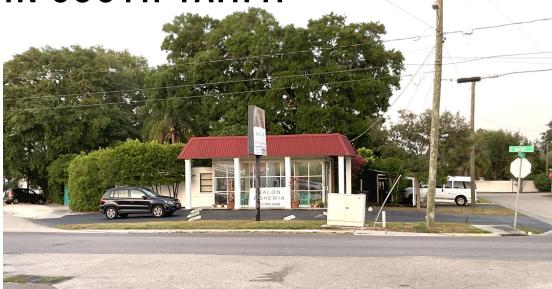

## RETAIL BUILDING FOR SALE IN SOUTH TAMPA

## 5260 S. MacDill Ave Tampa, FL 33611

OFFERED FOR

\$925,000

7,000± SQFT LOT SIZE

**1,772** SQUARE FOOTAGE

**CG** ZONING

4,300 AADT
TRAFFIC COUNT ON
S MACDILL AVE

40± FT FRONTAGE ON S MACDILL AVE

This 1,772-square-foot free-standing retail building offers an exceptional opportunity in one of Tampa's most sought-after commercial corridors. Zoned CG (Commercial General), the property is perfectly suited for a variety of business types, including retail, office, or service-oriented enterprises.

Located on bustling S MacDill Ave, this property boasts excellent visibility and benefits from a high daily traffic count, ensuring maximum exposure for your business. Its South Tampa location places it in close proximity to affluent residential neighborhoods, boutique shopping destinations, and popular dining spots, making it an ideal location to attract a steady flow of customers.

The building's design and layout provide flexibility to tailor the space to your business needs, while its standalone status allows for enhanced branding and signage opportunities. Ample parking adds to the convenience for both customers and staff.