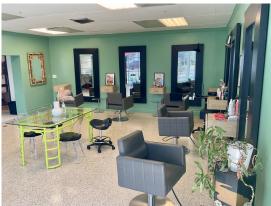

This 1,772-square-foot free-standing retail building offers an exceptional opportunity in one of Tampa's most sought-after commercial corridors. Zoned CG (Commercial General), the property is perfectly suited for a variety of business types, including retail, office, or service-oriented enterprises.

The building's design and layout provide flexibility to tailor the space to your business needs, while its standalone status allows for enhanced branding and signage opportunities. Ample parking adds to the convenience for both customers and staff.