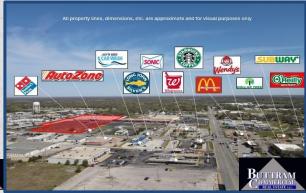

#### WHY CONSIDER JOPLIN?

5th Largest MSA in Missouri: 208,000 People
Daytime Population: 250,000 People
40-mile Trade Area: 466,000 People