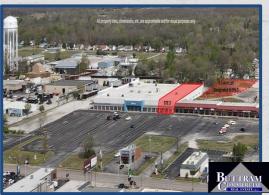

#### WHY CONSIDER JOPLIN?

5th Largest MSA in Missouri: 208,000 People
Daytime Population: 250,000 People
40-mile Trade Area: 466,000 People