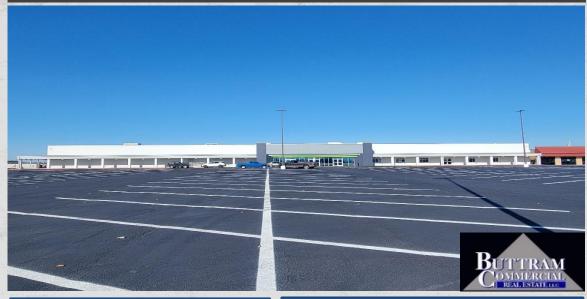

#### PROPERTY INFORMATION

Former retail/office building well-suited to those uses or industrial conversion. Pricing is for "as-is" condition. One adjacent suite has been leased to a long term national tenant. Contact Listing Agent for more information.

#### **GENERAL INFORMATION:**

SUITE 3:

SIZE: 29,000 SF
TERM: Negotiable
RENTAL RATE: \$6/SF/Year
RENT TYPE: Triple-Net
YEAR BUILT/RENOVATED: 1987/2003

**INTERACTIVE MAP** 

**VIEW MORE LISTINGS** 

**ADDITIONAL INFORMATION** 