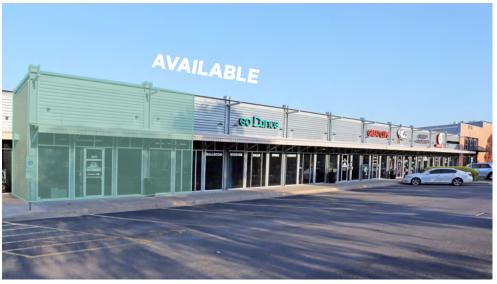

# Westgate Shopping Center

4477 S Lamar Blvd Austin, TX 78745 www.cbre.com

3,000 SF Retail Space Available

4477 S Lamar Blvd | Austin, TX 78745

 $+/-3,000 \, SF$ 

\$6.25 PSF

Available

NNN

Retail

Rate

**Property Type** 

**Contact Broker** 

- + Retail space available for lease
- + Unique tenant mix anchored by HEB Central Market
- + Ample, dedicated retail and restaurant parking
- + Easily accessible to and from US HWY 290 and US HWY 71, Mopac Expressway, Lamar Blvd, and Southwest Parkway