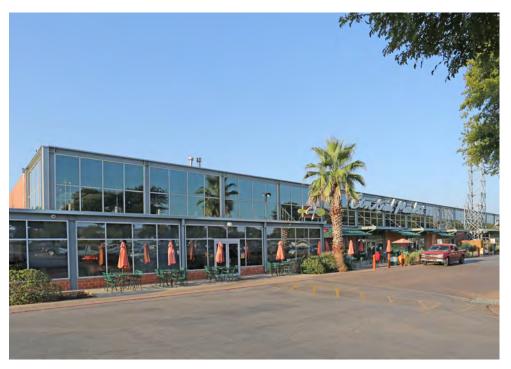

# Westgate Shopping Center

4477 S Lamar Blvd Austin, TX 78745 www.cbre.com

3,000 SF Retail Space Available

4477 S Lamar Blvd | Austin, TX 78745

 $+/-3,000 \, SF$ 

\$6.25 PSF

Available

NNN

Retail

Rate

**Property Type** 

**Contact Broker** 

- + Retail space available for lease
- + Unique tenant mix anchored by HEB Central Market
- + Ample, dedicated retail and restaurant parking
- + Easily accessible to and from US HWY 290 and US HWY 71, Mopac Expressway, Lamar Blvd, and Southwest Parkway