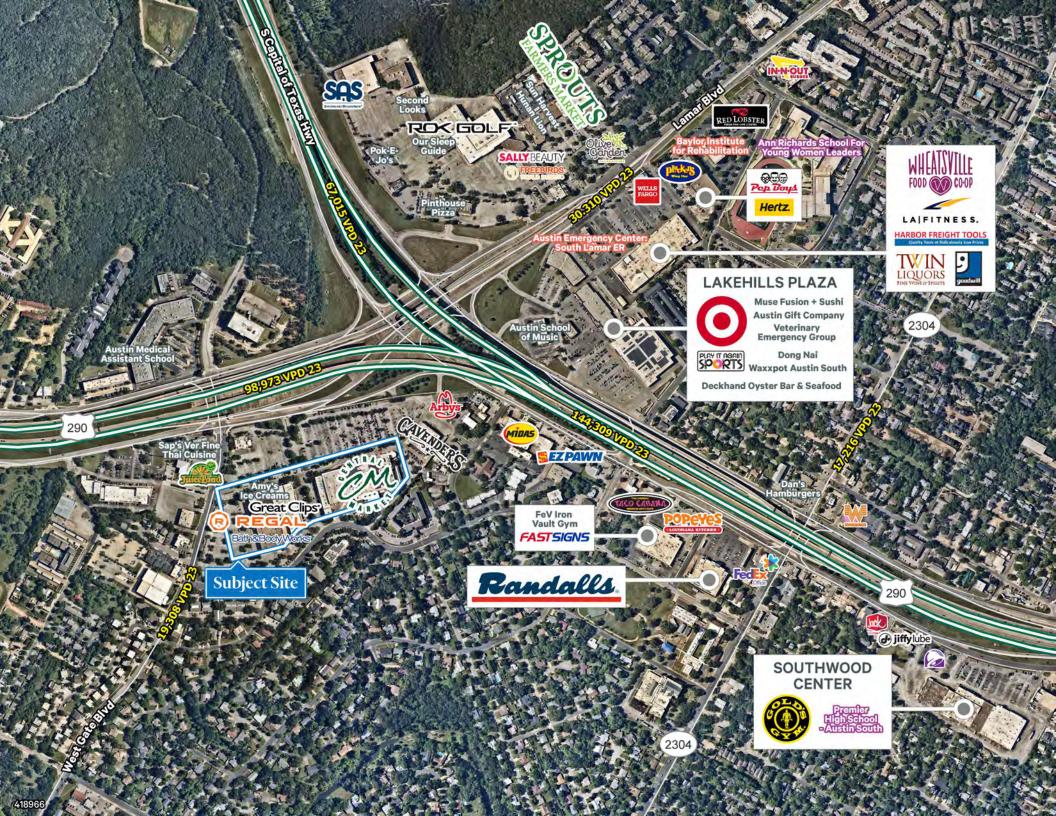

## **Nearby Retailers**

4477 S Lamar Blvd | Austin, TX 78745

4477 S Lamar Blvd | Austin, TX 78745

| Traffic Counts |              |
|----------------|--------------|
| Ben White Blvd | 152,657 VPD  |
| HWY 290        | 105,938 VPD  |
| Loop 360       | 98,648 VPD   |
| Year: 2021     | Source: ESRI |