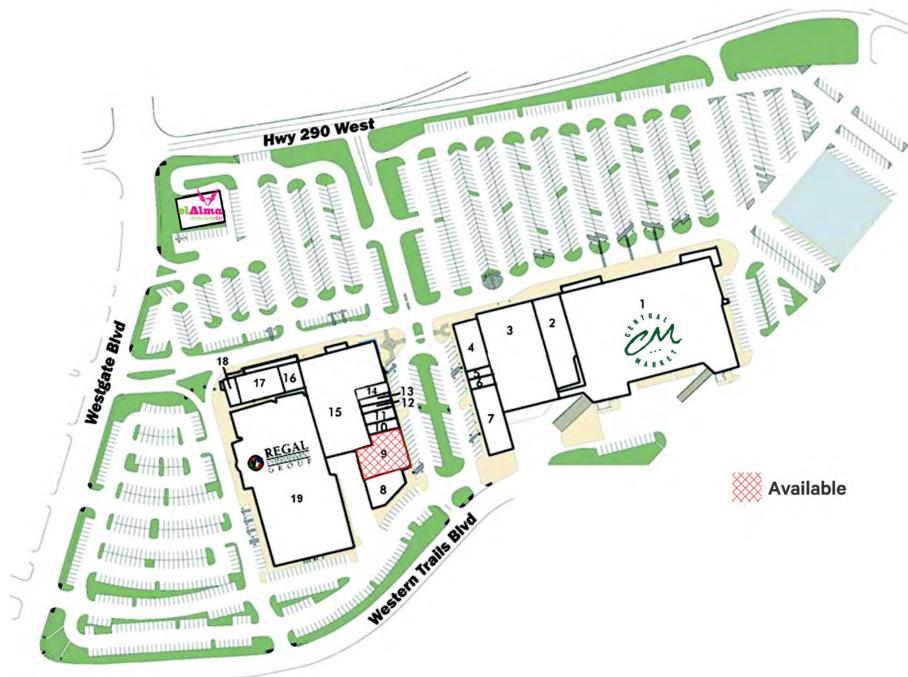

# Westgate Shopping Center

4477 S Lamar Blvd Austin, TX 78745 www.cbre.com

3,000 SF Retail Space Available

4477 S Lamar Blvd | Austin, TX 78745

 $+/-3,000 \, SF$ 

\$6.25 PSF

Available

NNN

Retail

Rate

**Property Type** 

**Contact Broker** 

- + Retail space available for lease
- + Unique tenant mix anchored by HEB Central Market
- + Ample, dedicated retail and restaurant parking
- + Easily accessible to and from US HWY 290 and US HWY 71, Mopac Expressway, Lamar Blvd, and Southwest Parkway