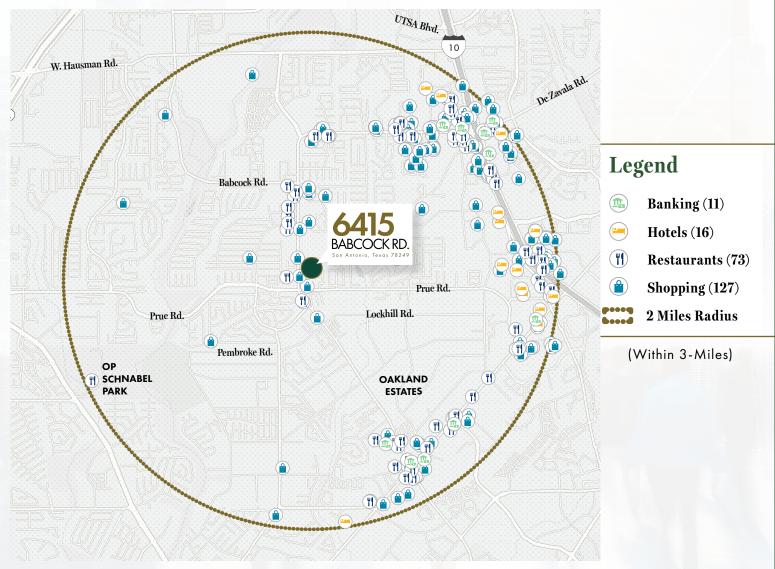

y Virtual Tour <u>Here</u>



ATT

## **About The Property**

Located in the growing Northwest corridor of San Antonio, 6415 Babcock Rd is a large open office concept on a raised floor offering flexible layout configurations, very high ceilings, and an innovative cooling system built into the floor. The Building is on a 7.86-acre site. The property includes dock access in the rear of the building and a backup generator.



#### Building Floorplan 61,786 SF



- 61,786 SF Available
- Parking: 9/1,000 SF (550 car parking spaces)
- Docks: 1 dock high, 1 grade-level
- Air-Conditioning: 100% of building
- Caterpillar C15 530KW diesel generator



Room for approximately 650 desks









**61,786 SF** Available For Sale or Lease





ious oom











#### Site Plan

 $\odot$ 

## Community







## Information

Kenneth Hartmann | Vice President 210.298.8536 kenneth.hartmann@streamrealty.com

#### Copyright © 2024 Stream Realty Partners, All rights reserved.

The information contained herein was obtained from sources believed reliable; however, Stream Realty Partners, L.P. make no guarantees, warranties, or representations as to the completeness or accuracy thereof. The presentation of this property is submitted subject to errors, change of price, or conditions, prior sale or lease, or withdrawal without notice.