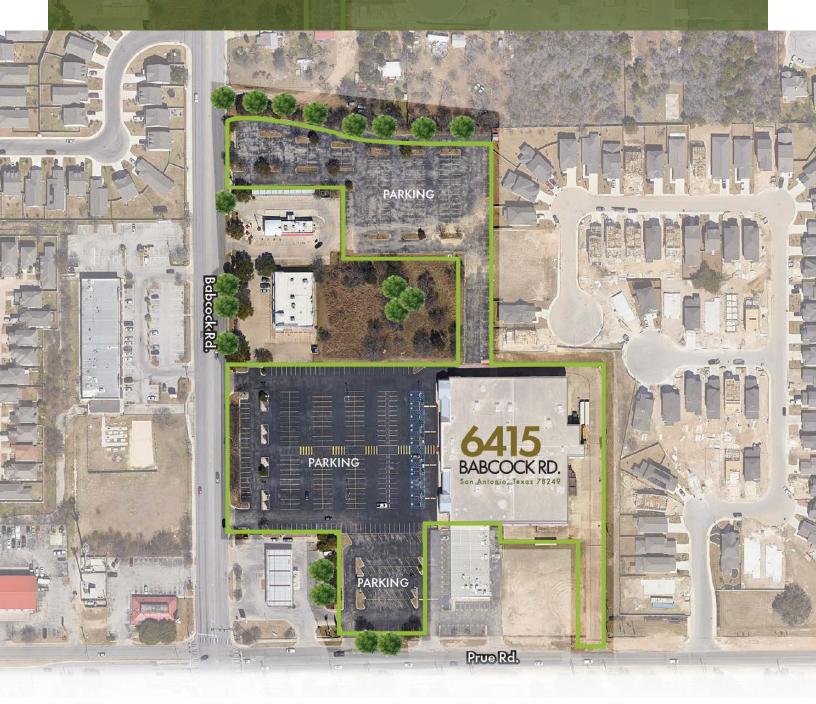

#### Site Plan

 $\odot$ 

#### Building Floorplan 61,786 SF

- 61,786 SF Available
- Parking: 9/1,000 SF (550 car parking spaces)
- Docks: 1 dock high, 1 grade-level
- Air-Conditioning: 100% of building
- Caterpillar C15 530KW diesel generator