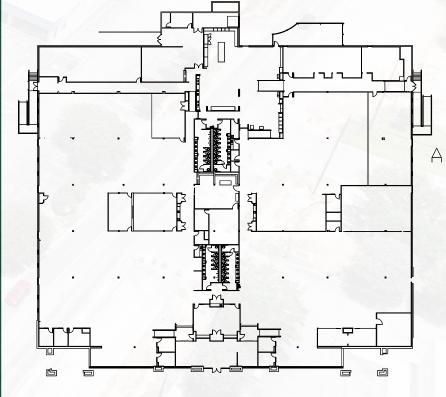

#### Building Floorplan 61,786 SF

- 61,786 SF Available
- Parking: 9/1,000 SF (550 car parking spaces)
- Docks: 1 dock high, 1 grade-level
- Air-Conditioning: 100% of building
- Caterpillar C15 530KW diesel generator