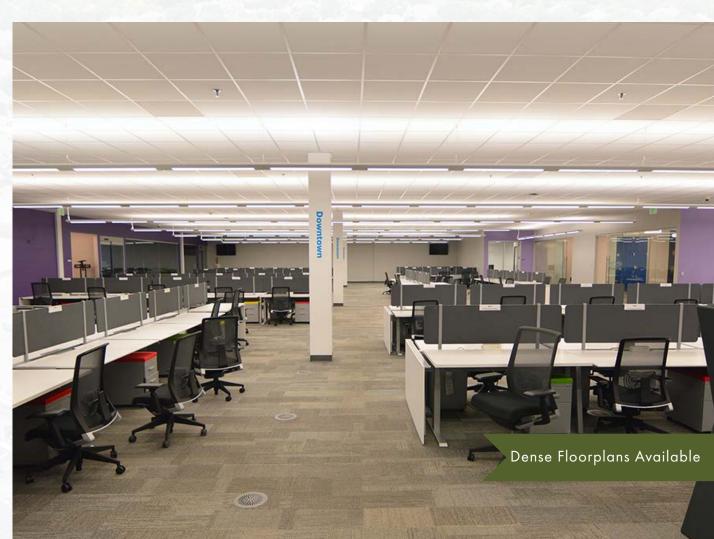

# Highlights

- Fully customizable floorplans for dense users
- Large, expanded parking options
- 9/1,000 parking available
- Plug and Play Call Center Space

View Property Virtual Tour <u>Here</u>

ATT

Room for approximately 650 desks

**61,786 SF** Available For Sale or Lease

ious oom