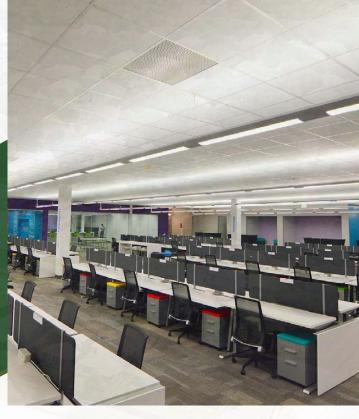

#### Building Floorplan 61,786 SF

- 61,786 SF Available
- Parking: 9/1,000 SF (550 car parking spaces)
- Docks: 1 dock high, 1 grade-level
- Air-Conditioning: 100% of building
- Caterpillar C15 530KW diesel generator

Room for approximately 650 desks

**61,786 SF** Available For Sale or Lease

ious oom