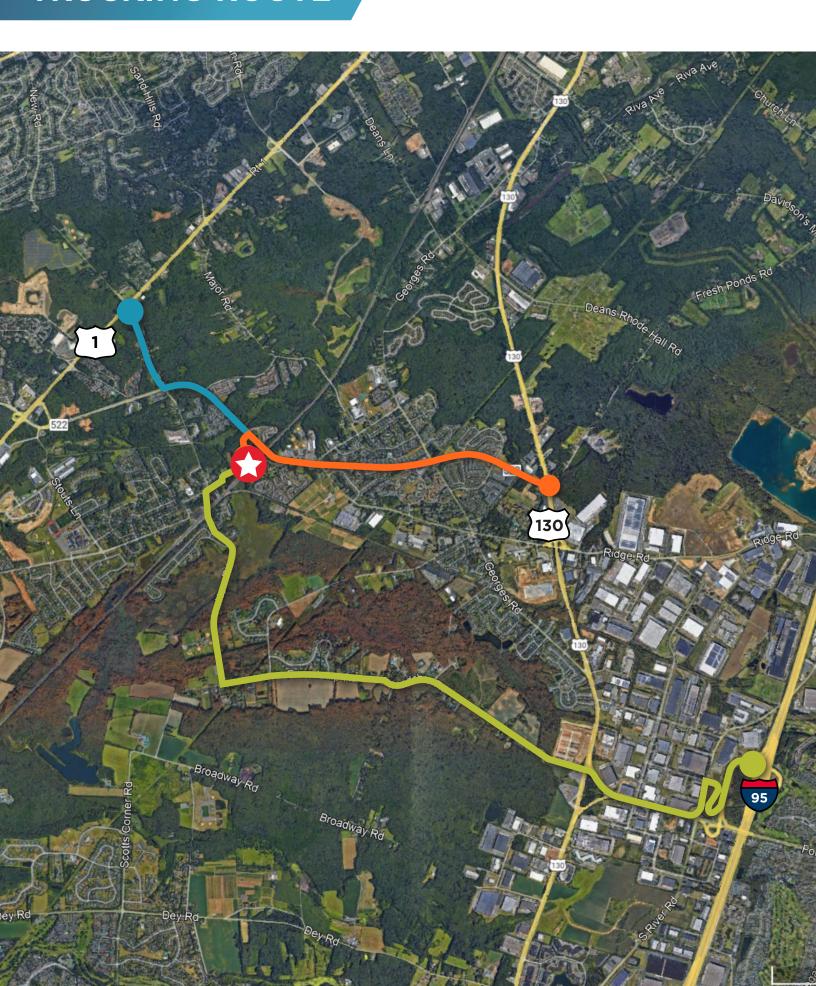

# TRUCKING ROUTE

# **LOCATION**

NJ Turnpike - 8A 6.5 MILES

ROUTE 287 15.5 Miles

OUTERBRIDGE CROSSING 22 Miles

STATEN ISLAND 22 Miles

ROUTE 78 24.5 Miles

PORTS NEWARK/ ELIZABETH 37 Miles

HOLLAND TUNNEL 43 Miles

TUNNEL 46.8 Miles

RIDGECUT