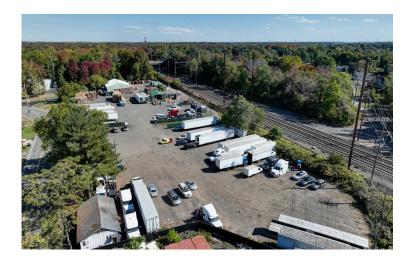

# **PROPERTY HIGHLIGHTS**

- 2.9 Acre Industrial Outdoor Storage Site
- 4,000 SF Warehouse/Maintenance Facility
  - 24' Clear Ceiling Height
  - 4 Oversize Drive in Doors
- 2,000 SF Free-Standing Office Building
- Zoned Light Industrial
- Outdoor Storage Permitted
- Available Q1 2025
- Call for Pricing

## **FEATURES**

- Paved, Fenced, Lit and Secured
- Abundant Parking & Outdoor Storage Area
- LED Lighting