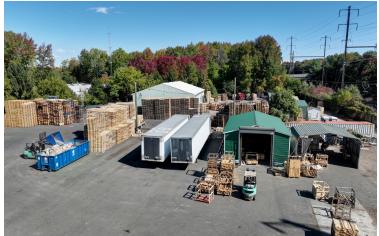

# **PROPERTY HIGHLIGHTS**

- 2.9 Acre Industrial Outdoor Storage Site
- 4,000 SF Warehouse/Maintenance Facility
  - 24' Clear Ceiling Height
  - 4 Oversize Drive in Doors
- 2,000 SF Free-Standing Office Building
- Zoned Light Industrial
- Outdoor Storage Permitted
- Available Q1 2025
- Call for Pricing

## **FEATURES**

- Paved, Fenced, Lit and Secured
- Abundant Parking & Outdoor Storage Area
- LED Lighting