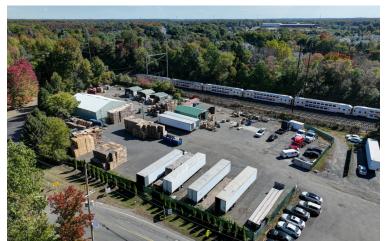

# **PROPERTY HIGHLIGHTS**

- 2.9 Acre Industrial Outdoor Storage Site
- 4,000 SF Warehouse/Maintenance Facility
  - 24' Clear Ceiling Height
  - 4 Oversize Drive in Doors
- 2,000 SF Free-Standing Office Building
- Zoned Light Industrial
- Outdoor Storage Permitted
- Available Q1 2025
- Call for Pricing

## **FEATURES**

- Paved, Fenced, Lit and Secured
- Abundant Parking & Outdoor Storage Area
- LED Lighting