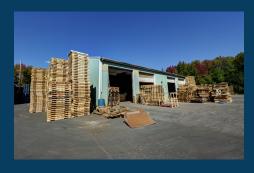

# **PROPERTY HIGHLIGHTS**

- 2.9 Acre Industrial Outdoor Storage Site
- 4,000 SF Warehouse/Maintenance Facility
  - 24' Clear Ceiling Height
  - 4 Oversize Drive in Doors
- 2,000 SF Free-Standing Office Building
- Zoned Light Industrial
- Outdoor Storage Permitted
- Available Q1 2025
- Call for Pricing

## **FEATURES**

- Paved, Fenced, Lit and Secured
- Abundant Parking & Outdoor Storage Area
- LED Lighting