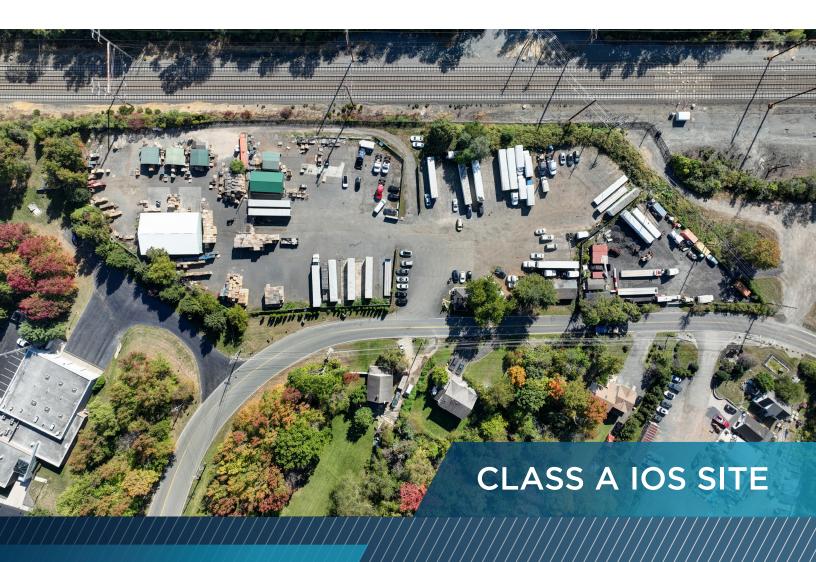

# **PROPERTY HIGHLIGHTS**

- 2.9 Acre Industrial Outdoor Storage Site
- 4,000 SF Warehouse/Maintenance Facility
  - 24' Clear Ceiling Height
  - 4 Oversize Drive in Doors
- 2,000 SF Free-Standing Office Building
- Zoned Light Industrial
- Outdoor Storage Permitted
- Available Q1 2025
- Call for Pricing

## **FEATURES**

- Paved, Fenced, Lit and Secured
- Abundant Parking & Outdoor Storage Area
- LED Lighting