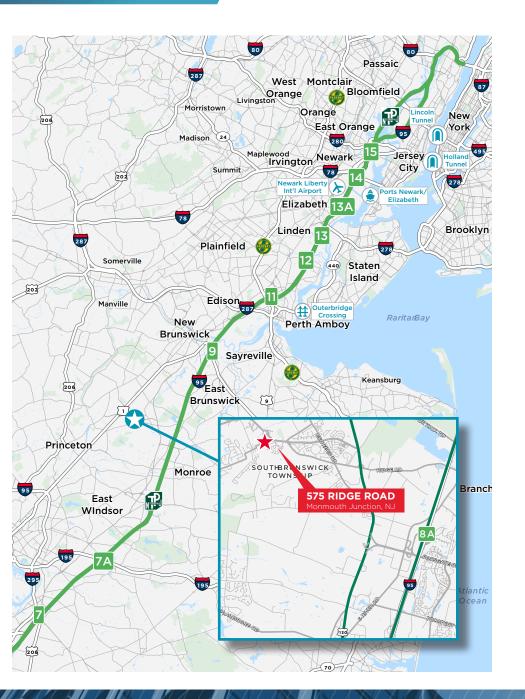

# TRUCKING ROUTE

# **LOCATION**

NJ Turnpike - 8A 6.5 MILES

ROUTE 287 15.5 Miles

OUTERBRIDGE CROSSING 22 Miles

STATEN ISLAND 22 Miles

ROUTE 78 24.5 Miles

PORTS NEWARK/ ELIZABETH 37 Miles

HOLLAND TUNNEL 43 Miles

TUNNEL 46.8 Miles

RIDGECUT