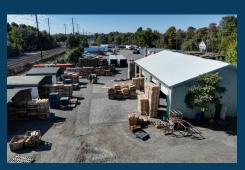

# **PROPERTY HIGHLIGHTS**

- 2.9 Acre Industrial Outdoor Storage Site
- 4,000 SF Warehouse/Maintenance Facility
  - 24' Clear Ceiling Height
  - 4 Oversize Drive in Doors
- 2,000 SF Free-Standing Office Building
- Zoned Light Industrial
- Outdoor Storage Permitted
- Available Q1 2025
- Call for Pricing

## **FEATURES**

- Paved, Fenced, Lit and Secured
- Abundant Parking & Outdoor Storage Area
- LED Lighting