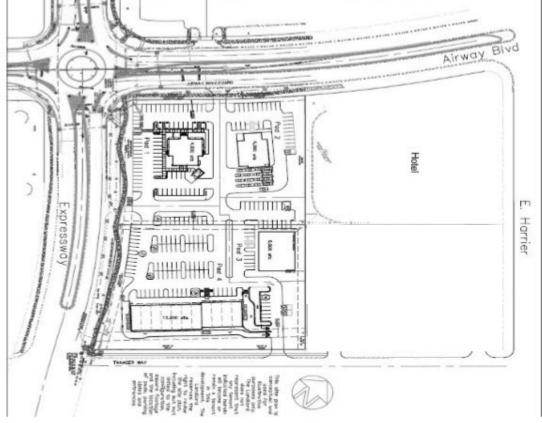

## **Property Details**

- 5.21 Acre Parcel off I-90
- Under Served and Growing Area
- Zoned Community Commercial
- Highly Visible from Interstate
- Two Minutes From Missoula International Airport