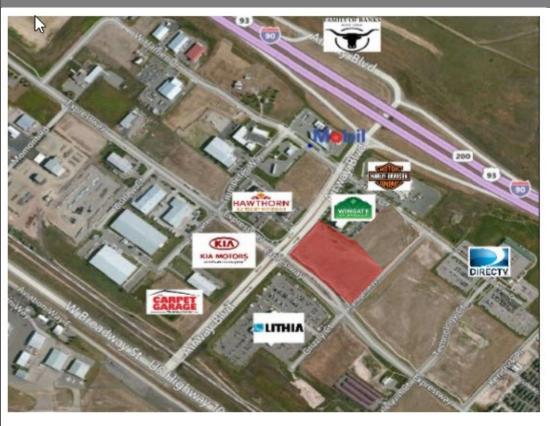

## **AVAILABLE**

I-90 and Airport Blvd

Negotiable

## **Property Details**

- 5.21 Acre Parcel off I-90
- Under Served and Growing Area
- Zoned Community Commercial
- Highly Visible from Interstate
- Two Minutes From Missoula International Airport

### **Traffic Counts**

- I-90 btwn Reserve Int & Airway :21,050
- Airway, btwn Express & Broadway: 6,414
- Broadway btwn the Airport & Airway: 13,790