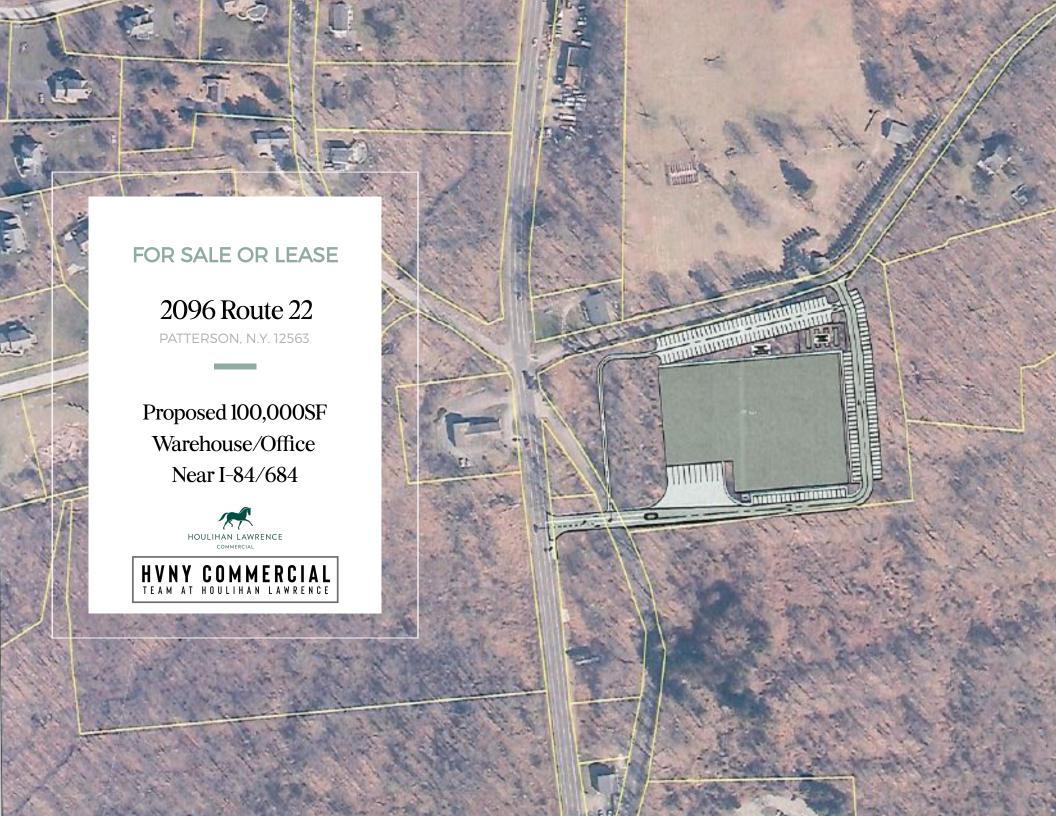

## 2096 Route 22

PATTERSON, N.Y. 12563

8.71

\$3,000,000 (Land) \$12/SF NNN (Build to Suit)

100,000

SQFT.

Located just 8 miles from the intersection of I-84 and I-684, these two adjoining parcels of level, raw land just off NYS-22 in the Town of Patterson are currently engineered for a 100,000SF warehouse - a permitted use under the C-1 zoning code. Owner is soliciting offers to purchase the site Subject To Approvals (buyer responsibility) or will Build to Suit and lease a fully turn-key building to tenant's specs.

## SITE | ZONING | USES

2096 Route 22 Patterson, N.Y.

- Parcel 1: 372400-035-000-0005-047-000
- Parcel 2: 372400-035-000-0005-049-000
- Proposed 100,000SF Warehouse on 8.7ac
  w/ Docks, Parking, Multiple Egress Points
- Well/Septic (to be built based on use)
- C-1 Zoning Variety of Commercial and Industrial Permitted and Special Permit
- Permitted Uses include warehouse/storage w/ accessory manufacturing
- Buyer responsible for confirming zoning code with Town of Patterson based on their planned development