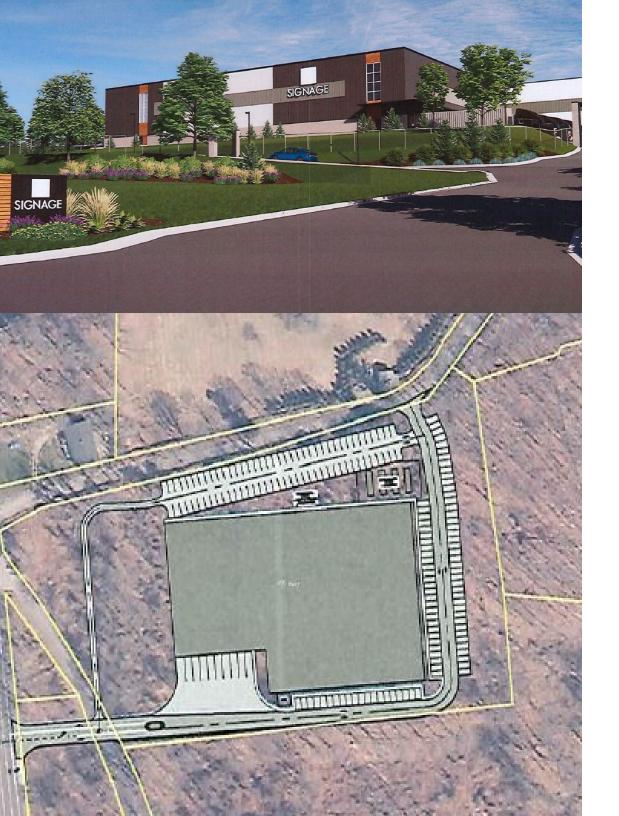

## 2096 Route 22

PATTERSON, N.Y. 12563

8.71

\$3,000,000 (Land) \$12/SF NNN (Build to Suit)

100,000

SQFT.

Located just 8 miles from the intersection of I-84 and I-684, these two adjoining parcels of level, raw land just off NYS-22 in the Town of Patterson are currently engineered for a 100,000SF warehouse - a permitted use under the C-1 zoning code. Owner is soliciting offers to purchase the site Subject To Approvals (buyer responsibility) or will Build to Suit and lease a fully turn-key building to tenant's specs.

## SITE | ZONING | USES

2096 Route 22 Patterson, N.Y.

- Parcel 1: 372400-035-000-0005-047-000
- Parcel 2: 372400-035-000-0005-049-000
- Proposed 100,000SF Warehouse on 8.7ac
  w/ Docks, Parking, Multiple Egress Points
- Well/Septic (to be built based on use)
- C-1 Zoning Variety of Commercial and Industrial Permitted and Special Permit
- Permitted Uses include warehouse/storage w/ accessory manufacturing
- Buyer responsible for confirming zoning code with Town of Patterson based on their planned development