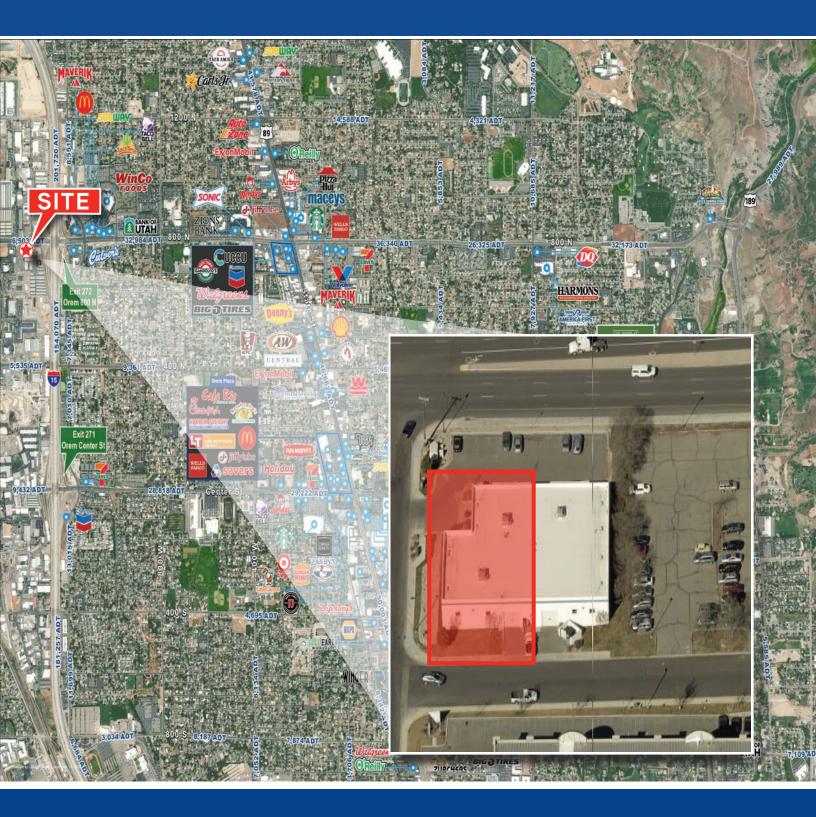

# 800 North Orem Flex 1355 W 800 N | Orem, UT

# **Property Information**

- 5,726 SF Total
- Incredible visibility
- 3-Phase, 250 Amp power
- 12'x12' GL Door
- Convenient freeway access
- 18' Clear Heights
- · Owner/Agent
- Lease Rate: \$1.30/ SF NNN