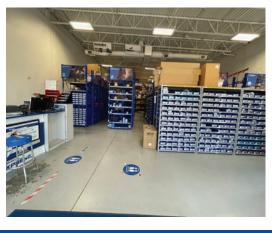

# **Property Information**

- 5,726 SF Total
- Incredible visibility
- 3-Phase, 250 Amp power
- 12'x12' GL Door
- Convenient freeway access
- 18' Clear Heights
- · Owner/Agent
- Lease Rate: \$1.30/ SF NNN