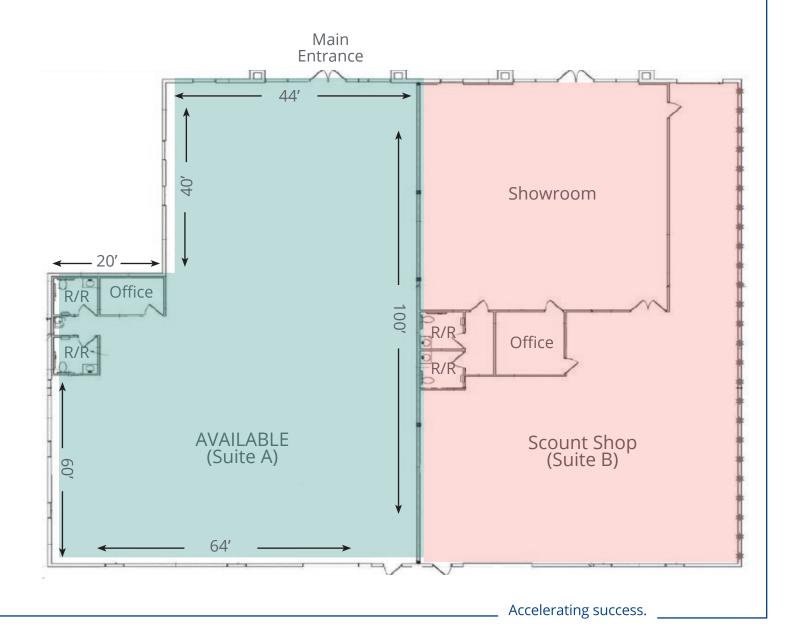

# Floor Plan

# **Property Information**

- 5,726 SF Total
- Incredible visibility
- 3-Phase, 250 Amp power
- 12'x12' GL Door
- Convenient freeway access
- 18' Clear Heights
- · Owner/Agent
- Lease Rate: \$1.30/ SF NNN