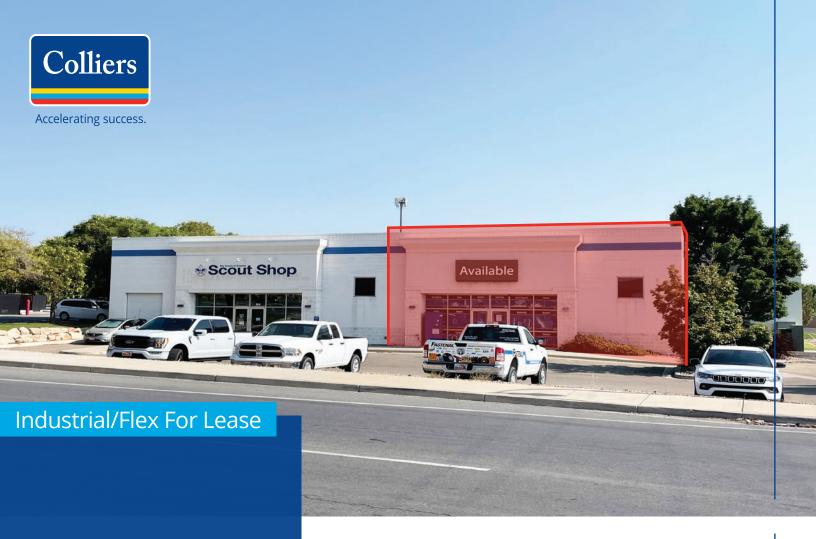

# 800 North Orem Flex 1355 W 800 N | Orem, UT

# **Property Information**

- 5,726 SF Total
- Incredible visibility
- 3-Phase, 250 Amp power
- 12'x12' GL Door
- Convenient freeway access
- 18' Clear Heights
- · Owner/Agent
- Lease Rate: \$1.30/ SF NNN