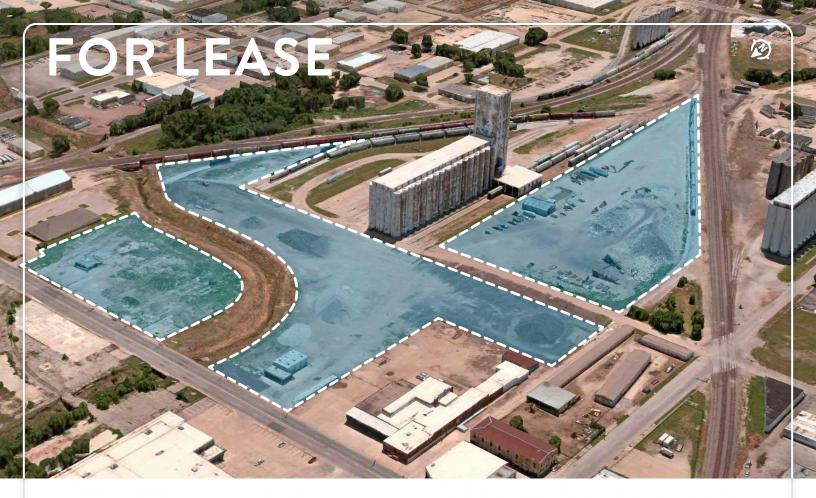

## **18 ACRES ON 21ST**

515 E 21st St N, Wichita, KS 67214

## **PROPERTY INFO**





| AREA NEIGHBORS     Wichita Concrete Pipe      | 3 mile radius                     |
|-----------------------------------------------|-----------------------------------|
| Johnson Controls                              |                                   |
| Mahaney Group                                 |                                   |
| • Bartlett                                    | 44,948                            |
| <ul> <li>Pearson Construction, LLC</li> </ul> | NO. OF BUSINESSES                 |
| Conco Construction                            | 1,434                             |
| Kansas Gas Service                            | RAFFIC COUNT                      |
| Countryside Lawn & Tr