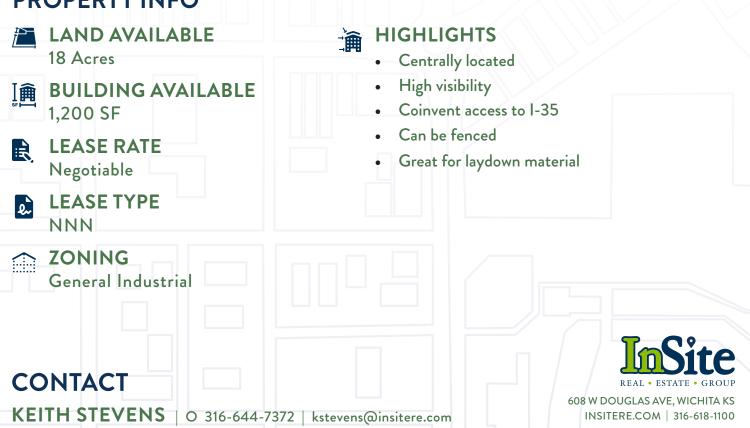

## **18 ACRES ON 21ST**

515 E 21st St N, Wichita, KS 67214

## **PROPERTY INFO**





| AREA NEIGHBORS     Wichita Concrete Pipe      | 3 mile radius                     |
|-----------------------------------------------|-----------------------------------|
| Johnson Controls                              |                                   |
| Mahaney Group                                 |                                   |
| • Bartlett                                    | 44,948                            |
| <ul> <li>Pearson Construction, LLC</li> </ul> | NO. OF BUSINESSES                 |
| Conco Construction                            | 1,434                             |
| Kansas Gas Service                            | RAFFIC COUNT                      |
| Countryside Lawn & Tree Care                  | TRAFFIC COUNT<br>12,884 (21st St) |
| Perfekta Inc