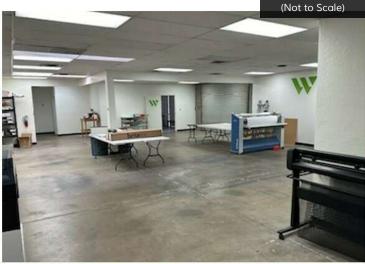

- ±3,960 SF
- Air-Conditioned Production Space
- Air-Conditioned Warehouse
- Three (3) Restrooms
- Grade Level Loading Two Approximate 10'x10' Overhead Doors

| D/ |     | CR | $\cap$ T | TV    |
|----|-----|----|----------|-------|
| R  | יטע | CK | OΙ       | - I T |