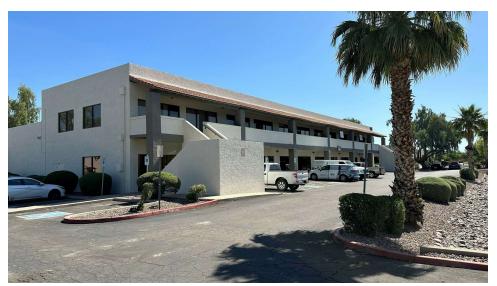

## 916 E. BASELINE RD.

Mesa, AZ 85204

### INDUSTRIAL SPACE FOR LEASE

### **PROPERTY HIGHLIGHTS**

- ±120/208V, 3 Phase Electrical
- ±4:1,000 Parking
- Great Freeway Access

| AVA | ILABL | E SUITES | - UNIT | <b>113-115</b> |
|-----|-------|----------|--------|----------------|
|-----|-------|----------|--------|----------------|