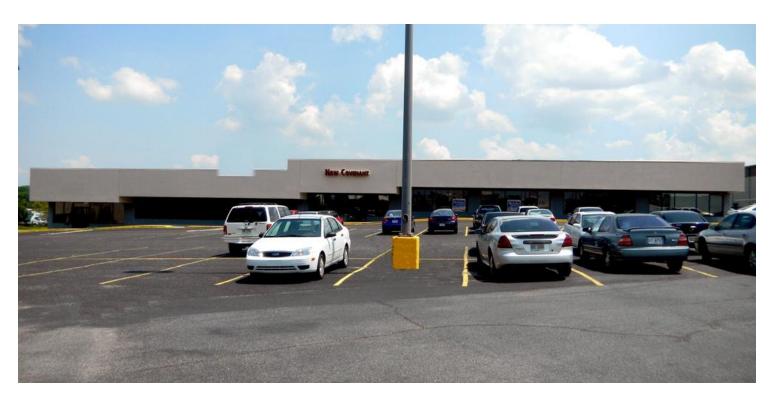

## RETAIL PROPERTY FOR SALE 2809 WYLDS ROAD 2809 WYLDS ROAD, AUGUSTA, GA 30909

### **PROPERTY OVERVIEW**

17,982 square foot building for sale formerly used as a laser tag game and arcade center. The property would be a perfect location for a call-center or office. Brand new locations for Teleperformance Call Center and Virginia College are located in the adjacent building. Unit A is a 2,400 square foot retail space currently leased thru 9/2013 for \$1,800 per month. Property is zoned L-I, Light Industrial, per the Richmond County Planning & Zoning Department.

### **OFFERING SUMMARY**

Sale Price: \$850,000

Lot Size: 2.14 Acres

Building Size: 17,982

Price / SF: \$47.27