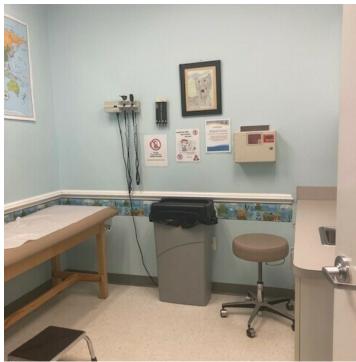

#### **PROPERTY HIGHLIGHTS**

- 3,050 sf Medical Condo For Sale close to new VA Hospital
- · Currently a successful Pediatric Practice
- · Waiting Room
- 3 Offices
- Lab
- · Procedure Room
- 7 Exam Rooms
- · Two Restrooms
- Plenty of Parking = 50 Parking Spaces (4.95/1000 SF)
- Less than One Mile from I-95 Exit 126