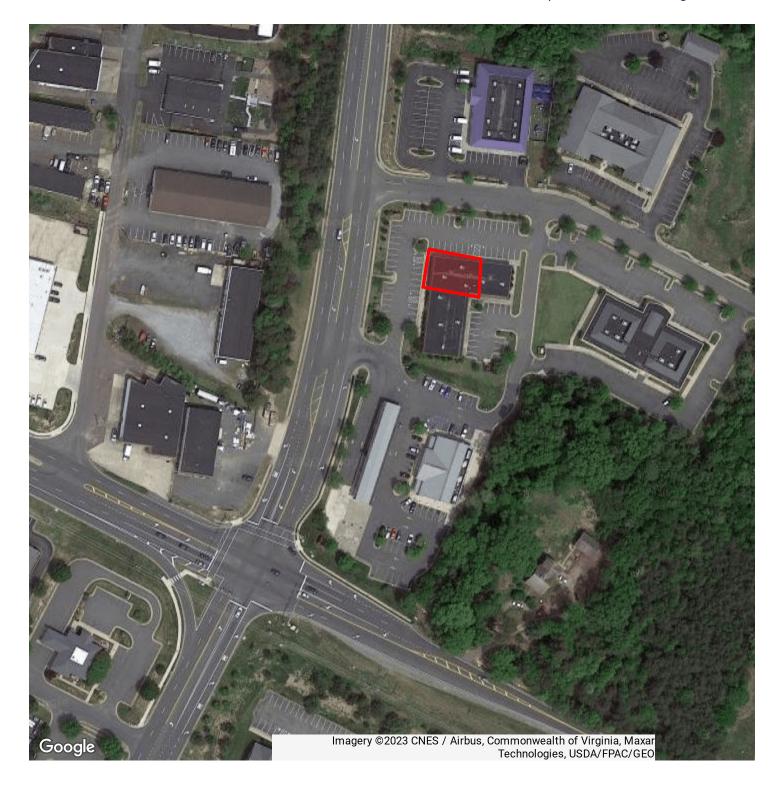

#### 4550 EMPIRE CT MEDICAL SPACE

4550 Empire Ct Fredericksburg, VA 22408

#### PROPERTY DESCRIPTION

3,050 sf Medical Office Condo for Sale close to new VA Hospital

#### **PROPERTY HIGHLIGHTS**

- 3,050 sf Medical Condo For Sale close to new VA Hospital
- · Currently a successful Pediatric Practice
- · Waiting Room
- 3 Offices
- Lab
- · Procedure Room
- 7 Exam Rooms
- · Two Restrooms
- Plenty of Parking = 50 Parking Spaces (4.95/1000 SF)
- Less than One Mile from I-95 Exit 126