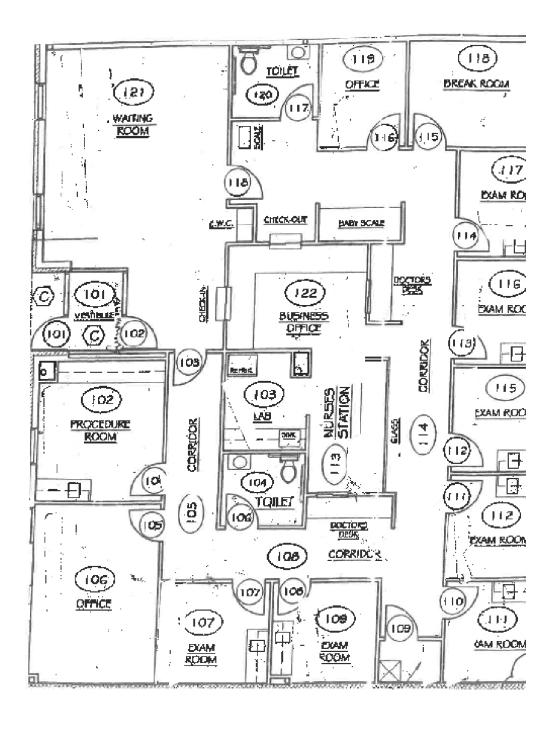

#### **PROPERTY HIGHLIGHTS**

- 3,050 sf Medical Condo For Sale close to new VA Hospital
- · Currently a successful Pediatric Practice
- · Waiting Room
- 3 Offices
- Lab
- · Procedure Room
- 7 Exam Rooms
- · Two Restrooms
- Plenty of Parking = 50 Parking Spaces (4.95/1000 SF)
- Less than One Mile from I-95 Exit 126