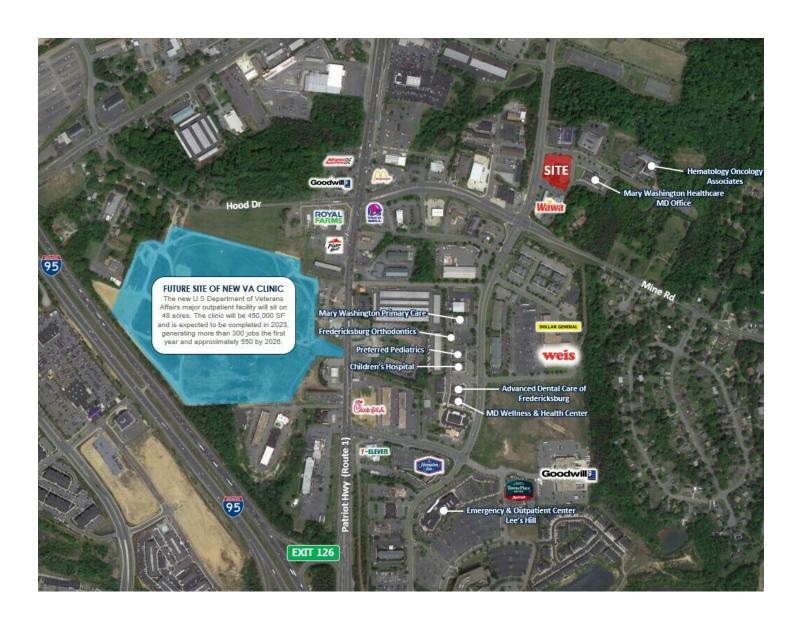

#### 4550 EMPIRE CT MEDICAL SPACE

4550 Empire Ct Fredericksburg, VA 22408

#### PROPERTY DESCRIPTION

3,050 sf Medical Office Condo for Sale close to new VA Hospital

#### **PROPERTY HIGHLIGHTS**

- 3,050 sf Medical Condo For Sale close to new VA Hospital
- · Currently a successful Pediatric Practice
- · Waiting Room
- 3 Offices
- Lab
- · Procedure Room
- 7 Exam Rooms
- · Two Restrooms
- Plenty of Parking = 50 Parking Spaces (4.95/1000 SF)
- Less than One Mile from I-95 Exit 126