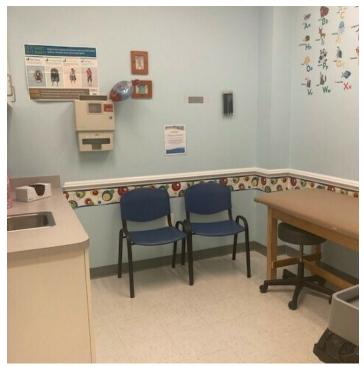

#### **PROPERTY HIGHLIGHTS**

- 3,050 sf Medical Condo For Sale close to new VA Hospital
- · Currently a successful Pediatric Practice
- · Waiting Room
- 3 Offices
- Lab
- · Procedure Room
- 7 Exam Rooms
- · Two Restrooms
- Plenty of Parking = 50 Parking Spaces (4.95/1000 SF)
- Less than One Mile from I-95 Exit 126