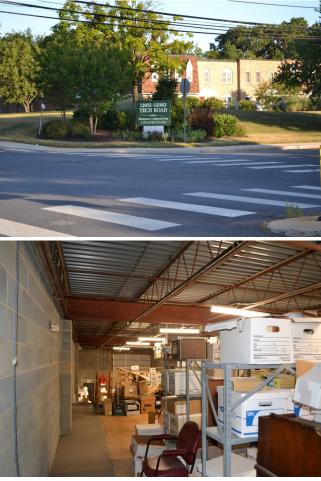

ane 5 Ton 18 SER 13.2 EER Downstairs, Trane 3 Ton Upstairs – Model XL18i 2stage Outdoor A/C and XV80 2-stage gas furnace. 10year parts, 12-year compressor, 5-year labor warranty, heat exchanger 20-year warranty. Smart control thermostat.

2 electrical panels – 24 breakers downstairs 18 breakers upstairs

\$60,000 upgrade done 2018 – LVP downstairs foyer, halls, kitchen/conference area, new carpet throughout. Fresh paint, kitchen, cabinets, refrigerator, sink, new bathroom fixtures, tile/shower, countertops & vanities, reception area coffee bar. New windows downstairs (4). New trim. LED lighting throughout. New water heater. Professionally decorated.

Downstairs: Reception...

• Flex 20ft ceilings, rollup drive in, directly off Route 29 and 2 miles from the interconnect and interstate 95.





12069 Tech Rd, Silver Spring, MD 20904

## **Property Photos**





## **Property Photos**





## **Property Photos**