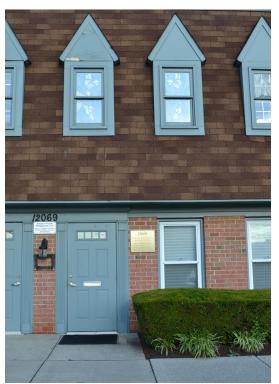

### **12069 Tech Rd** 12069 Tech Rd, Silver Spring, MD 20904





Randy Pinato R & R Commercial Realty 46 S State St,Dover, DE 19901 <u>commercial@randyrealestate.net</u> (443) 253-8800



| Price:               | Upon Request        |
|----------------------|---------------------|
| Unit Size:           | 5,168 SF            |
| No. Units:           | 1                   |
| Total Building Size: | 87,654 SF           |
| Property Type:       | Flex                |
| Property Subtype:    | Light Manufacturing |
| Sale Type:           | Investment          |
| Building Class:      | С                   |
| Floors:              | 2                   |
| Typical Floor Size:  | 43,827 SF           |
| Year Built:          | 1988                |
| Lot Size:            | 5.28 AC