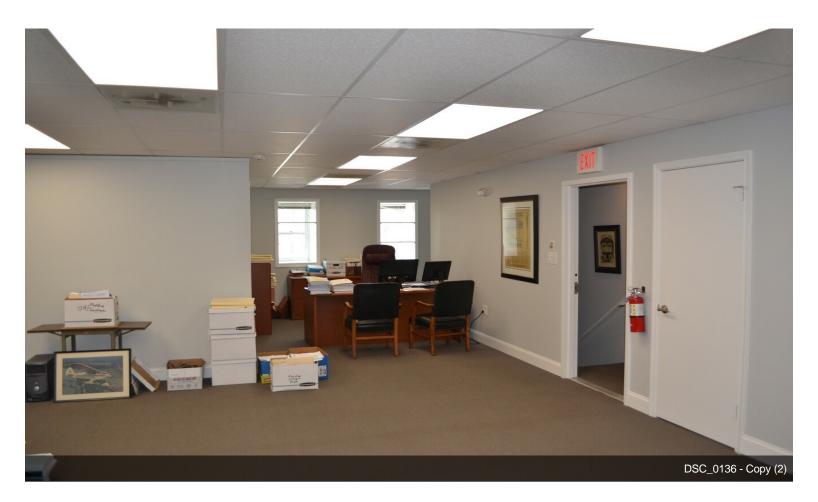

L18i 2stage Outdoor A/C and XV80 2-stage gas furnace. 10year parts, 12-year compressor, 5-year labor warranty, heat exchanger 20-year warranty. Smart control thermostat.

2 electrical panels – 24 breakers downstairs 18 breakers upstairs

\$60,000 upgrade done 2018 – LVP downstairs foyer, halls, kitchen/conference area, new carpet throughout. Fresh paint, kitchen, cabinets, refrigerator, sink, new bathroom fixtures, tile/shower, countertops & vanities, reception area coffee bar. New windows downstairs (4). New trim. LED lighting throughout. New water heater. Professionally decorated.

Downstairs: Reception...

• Flex 20ft ceilings, rollup drive in, directly off Route 29 and 2 miles from the interconnect and interstate 95.





12069 Tech Rd, Silver Spring, MD 20904

## **Property Photos**





## **Property Photos**





## **Property Photos**