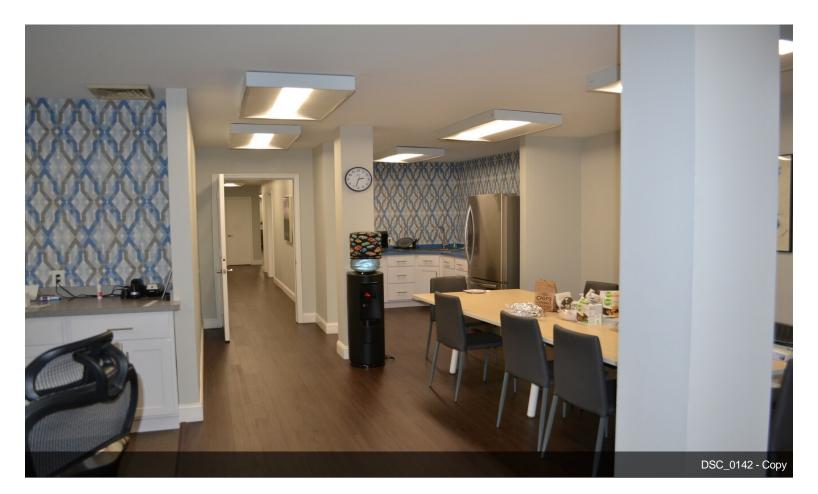

XV80 2-stage gas furnace. 10year parts, 12-year compressor, 5-year labor warranty, heat exchanger 20-year warranty. Smart control thermostat.

2 electrical panels – 24 breakers downstairs 18 breakers upstairs

\$60,000 upgrade done 2018 – LVP downstairs foyer, halls, kitchen/conference area, new carpet throughout. Fresh paint, kitchen, cabinets, refrigerator, sink, new bathroom fixtures, tile/shower, countertops & vanities, reception area coffee bar. New windows downstairs (4). New trim. LED lighting throughout. New water heater. Professionally decorated.

Downstairs: Reception...

• Flex 20ft ceilings, rollup drive in, directly off Route 29 and 2 miles from the interconnect and interstate 95.





12069 Tech Rd, Silver Spring, MD 20904

## **Property Photos**





## **Property Photos**





## **Property Photos**