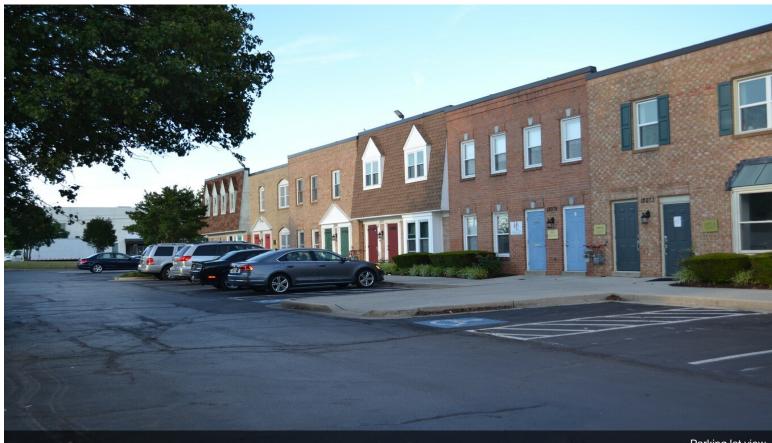

80 2-stage gas furnace. 10year parts, 12-year compressor, 5-year labor warranty, heat exchanger 20-year warranty. Smart control thermostat.

2 electrical panels – 24 breakers downstairs 18 breakers upstairs

\$60,000 upgrade done 2018 – LVP downstairs foyer, halls, kitchen/conference area, new carpet throughout. Fresh paint, kitchen, cabinets, refrigerator, sink, new bathroom fixtures, tile/shower, countertops & vanities, reception area coffee bar. New windows downstairs (4). New trim. LED lighting throughout. New water heater. Professionally decorated.

Downstairs: Reception...

• Flex 20ft ceilings, rollup drive in, directly off Route 29 and 2 miles from the interconnect and interstate 95.





12069 Tech Rd, Silver Spring, MD 20904

## **Property Photos**





## **Property Photos**





## **Property Photos**