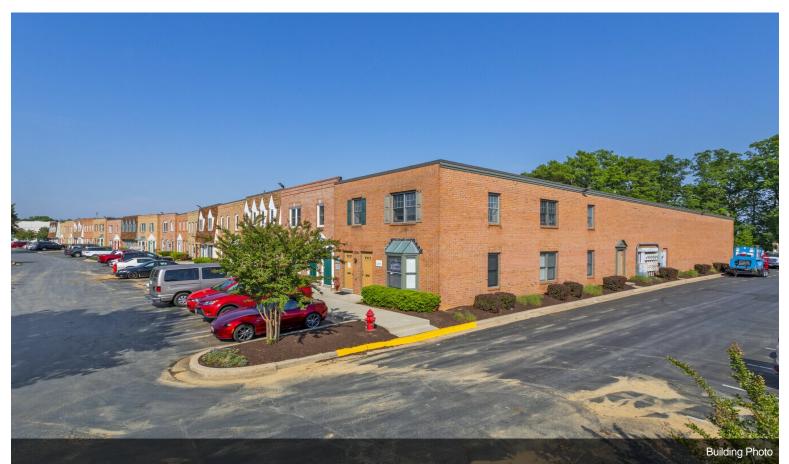

ar parts, 12-year compressor, 5-year labor warranty, heat exchanger 20-year warranty. Smart control thermostat.

2 electrical panels – 24 breakers downstairs 18 breakers upstairs

\$60,000 upgrade done 2018 – LVP downstairs foyer, halls, kitchen/conference area, new carpet throughout. Fresh paint, kitchen, cabinets, refrigerator, sink, new bathroom fixtures, tile/shower, countertops & vanities, reception area coffee bar. New windows downstairs (4). New trim. LED lighting throughout. New water heater. Professionally decorated.

Downstairs: Reception...

• Flex 20ft ceilings, rollup drive in, directly off Route 29 and 2 miles from the interconnect and interstate 95.





12069 Tech Rd, Silver Spring, MD 20904

## **Property Photos**





## **Property Photos**





## **Property Photos**