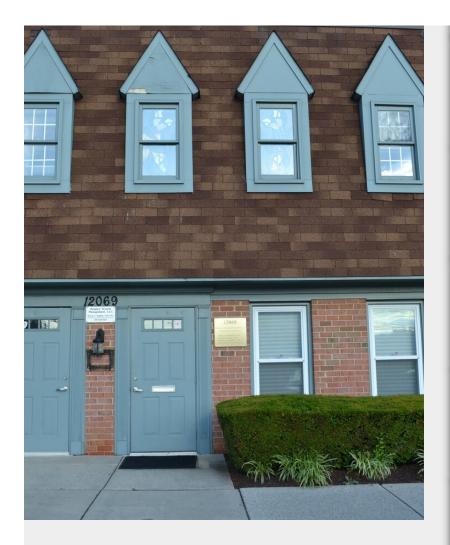

### **12069 Tech Rd** 12069 Tech Rd, Silver Spring, MD 20904





Randy Pinato R & R Commercial Realty 46 S State St,Dover, DE 19901 <u>commercial@randyrealestate.net</u> (443) 253-8800



| Price:               | Upon Request        |
|----------------------|---------------------|
| Unit Size:           | 5,168 SF            |
| No. Units:           | 1                   |
| Total Building Size: | 87,654 SF           |
| Property Type:       | Flex                |
| Property Subtype:    | Light Manufacturing |
| Sale Type:           | Investment          |
| Building Class:      | С                   |
| Floors:              | 2                   |
| Typical Floor Size:  | 43,827 SF           |
| Year Built:          | 1988                |
| Lot Size:            | 5.28 AC             |
| Parking Ratio:       | 4/1,000 SF          |

# 12069 Tech Rd

Upon Request

General details of 12069 Tech Rd.

HVAC – Installed 5/27/2020 Trane 5 Ton 18 SER 13.2 EER Downstairs, Trane