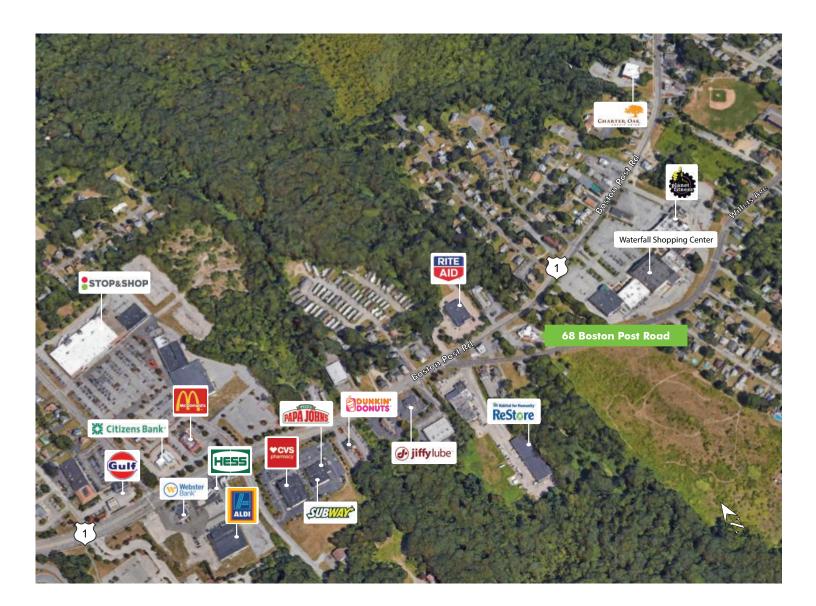

### AERIAL MAP

RETAIL

68 BOSTON POST ROAD | WATERFORD, CT

#### **NEIGHBORING BUSINESSES**

- + Dunkin Donuts
- + Hess
- McDonald's
- + Stop & Shop
- Planet Fitness
- + Habitat for Humanity ReStore
- + CVS
- + Aldi
- + Rite Aid
- + Subway
- Webster Bank

|                                       | 1 mile   | 3 miles  | 5 miles  |
|---------------------------------------|----------|----------|----------|
| Estimated Population                  | 9,387    | 49,478   | 77,913   |
| 2019-2024 Estimated Population Growth | -0.12%   | -0.16%   | -0.17%   |
| Estimated Households                  | 3,739    | 19,801   | 30,713   |
| 2019 Median Age                       | 37.0     | 36.7     | 35.9     |
| Estimated Average Household Income    | \$60,334 | \$74,133 | \$78,810 |