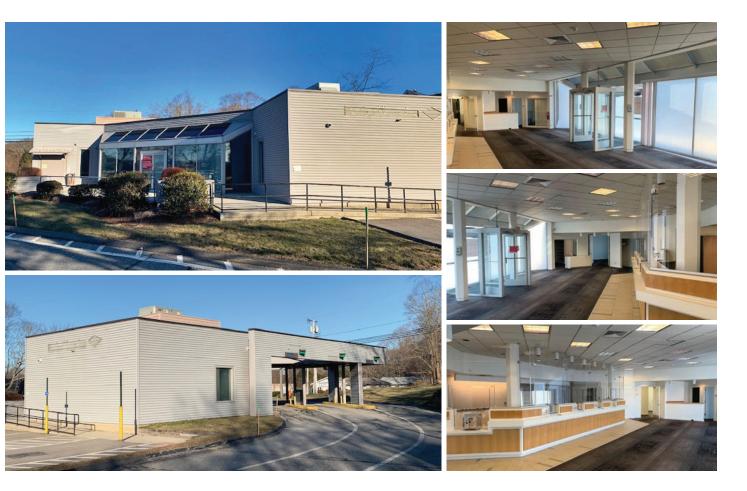

68 BOSTON POST ROAD | WATERFORD, CT

CBRE is pleased to offer for lease this single-story, 2,950 SF free-standing retail/office building, formerly occupied by Bank of America. 68 Boston Post Road is well-located on busy US Highway 1 in Waterford, close to shopping and other retail businesses and less than three miles from Interstate 95 at Exit 83. Neighboring retail tenants include Rite Aid, Dunkin Donuts, CVS, Subway, Stop & Shop and Planet Fitness. The property is ideal as a "plug and play" banking center, restaurant or other retail/office use and is available for sale without an asking price.

#### **PROPERTY HIGHLIGHTS**

- + LAND SIZE: 0.883 acres
- + BUILDING SIZE: 2,950 SF ground floor plus basement
- + PARKING SPACES: 30 including 2 handicapped

RETAIL

+ DRIVE-THRU LANES: Two (2)