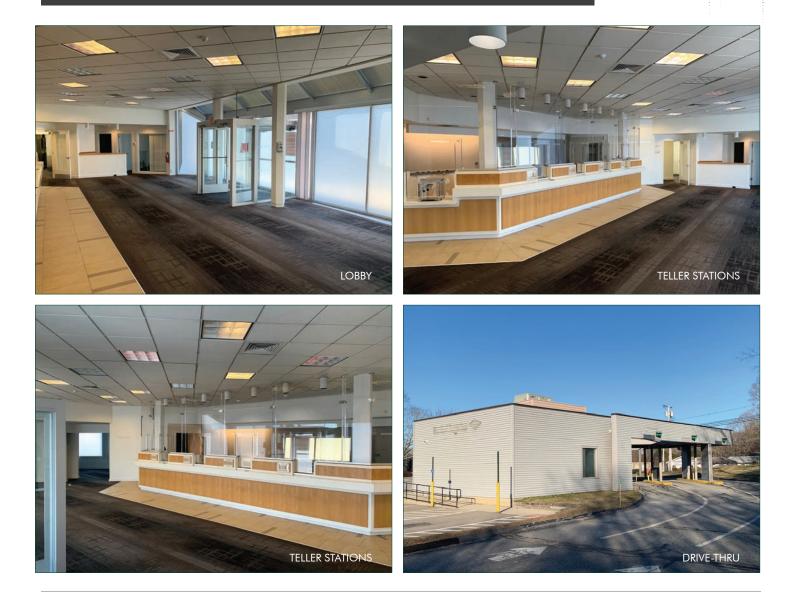

68 BOSTON POST ROAD | WATERFORD, CT

CBRE is pleased to offer for lease this single-story, 2,950 SF free-standing retail/office building, formerly occupied by Bank of America. 68 Boston Post Road is well-located on busy US Highway 1 in Waterford, close to shopping and other retail businesses and less than three miles from Interstate 95 at Exit 83. Neighboring retail tenants include Rite Aid, Dunkin Donuts, CVS, Subway, Stop & Shop and Planet Fitness. The property is ideal as a "plug and play" banking center, restaurant or other retail/office use and is available for sale without an asking price.

#### **PROPERTY HIGHLIGHTS**

- + LAND SIZE: 0.883 acres
- + BUILDING SIZE: 2,950 SF ground floor plus basement
- + PARKING SPACES: 30 including 2 handicapped

RETAIL

+ DRIVE-THRU LANES: Two (2)