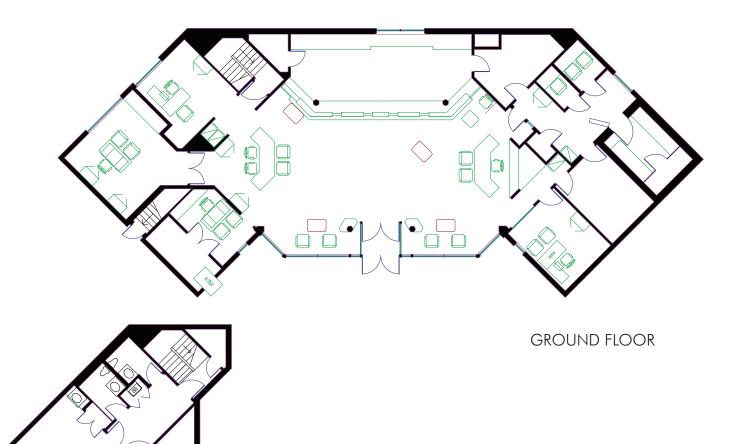

bitat for Humanity ReStore
- + CVS
- + Aldi
- + Rite Aid
- + Subway
- Webster Bank

|                                       | 1 mile   | 3 miles  | 5 miles  |
|---------------------------------------|----------|----------|----------|
| Estimated Population                  | 9,387    | 49,478   | 77,913   |
| 2019-2024 Estimated Population Growth | -0.12%   | -0.16%   | -0.17%   |
| Estimated Households                  | 3,739    | 19,801   | 30,713   |
| 2019 Median Age                       | 37.0     | 36.7     | 35.9     |
| Estimated Average Household Income    | \$60,334 | \$74,133 | \$78,810 |



CBRE

68 BOSTON POST ROAD | WATERFORD, CT

### AERIAL MAP





RETAIL

68 BOSTON POST ROAD | WATERFORD, CT

### SITE PLAN





RETAIL

68 BOSTON POST ROAD | WATERFORD, CT

### FLOOR PLAN



BASEMENT LEVEL

**CBRE** 

68 BOSTON POST ROAD | WATERFORD, CT



#### CONTACT US

#### JOHN MCCORMICK

Executive Vice President +1 860 987 4736 john.mccormick@cbre.com

© 2021 CBRE, Inc. All rights reserved. This information has been obtained from sources believed reliable, but has not been verified for accuracy or completeness. You should conduct a careful, independent investigation of the property and verify all information. Any reliance on this information is solely at your own risk. Photos herein are the property of their respective owners and use of these images without the express written consent of the owner is prohibited.

CBRE and the CBRE logo are service marks of CBRE, Inc. and/or its affiliated or related companies in the United States and other countries. All other marks di