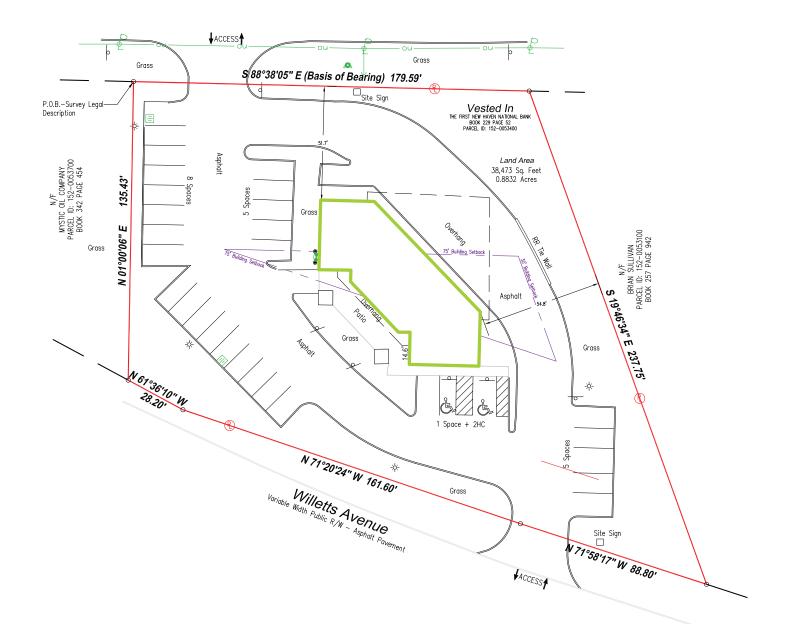

### SITE PLAN

RETAIL

68 BOSTON POST ROAD | WATERFORD, CT

#### **PROPERTY HIGHLIGHTS**

- + LAND SIZE: 0.883 acres
- + BUILDING SIZE: 2,950 SF ground floor plus basement
- + PARKING SPACES: 30 including 2 handicapped

RETAIL

+ DRIVE-THRU LANES: Two (2)