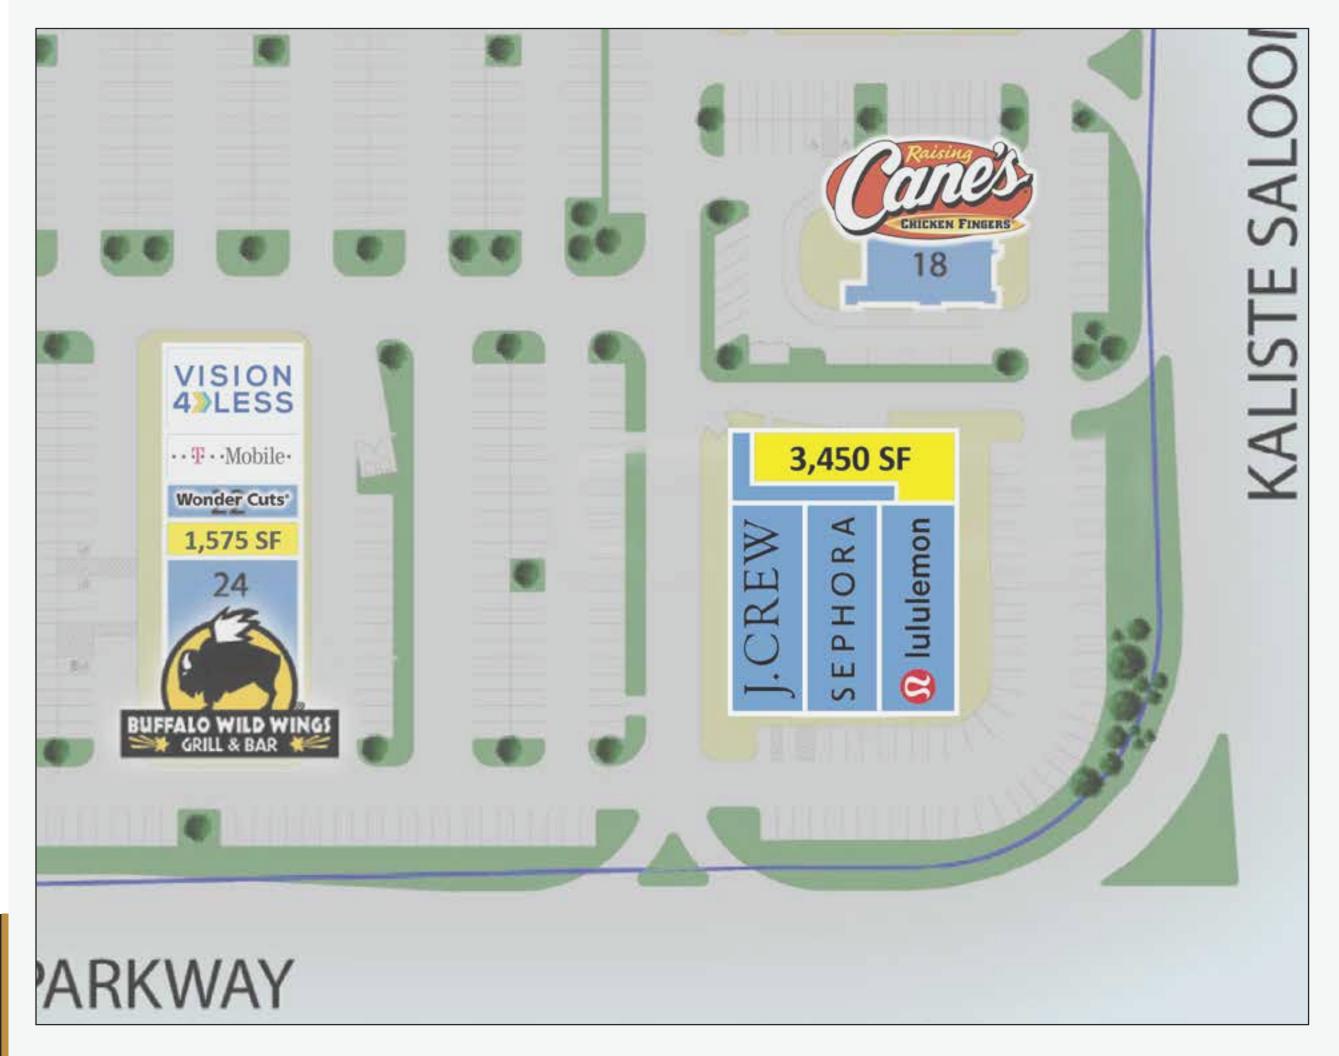

#### SITE PLAN DETAIL RIVER MARKETPLACE LAFAYETTE, LA

#### **PLAN DETAILS**

| BUFFALO WILD WINGS | 6,217 SF          |
|--------------------|-------------------|
| Available          | <b>± 1,575 SF</b> |
| Wonder Cuts        | 1,544 SF          |
| T-Mobile           | 2,100 SF          |
| Vision 4 Less      | 3,500 SF          |
| J.CREW :           | ± 4,403 SF        |
| SEPHORA:           | ± 4,418 SF        |
| LULULEMON:         | ± 4,426 SF        |
| AVAILABLE:         | <b>± 3,450 SF</b> |