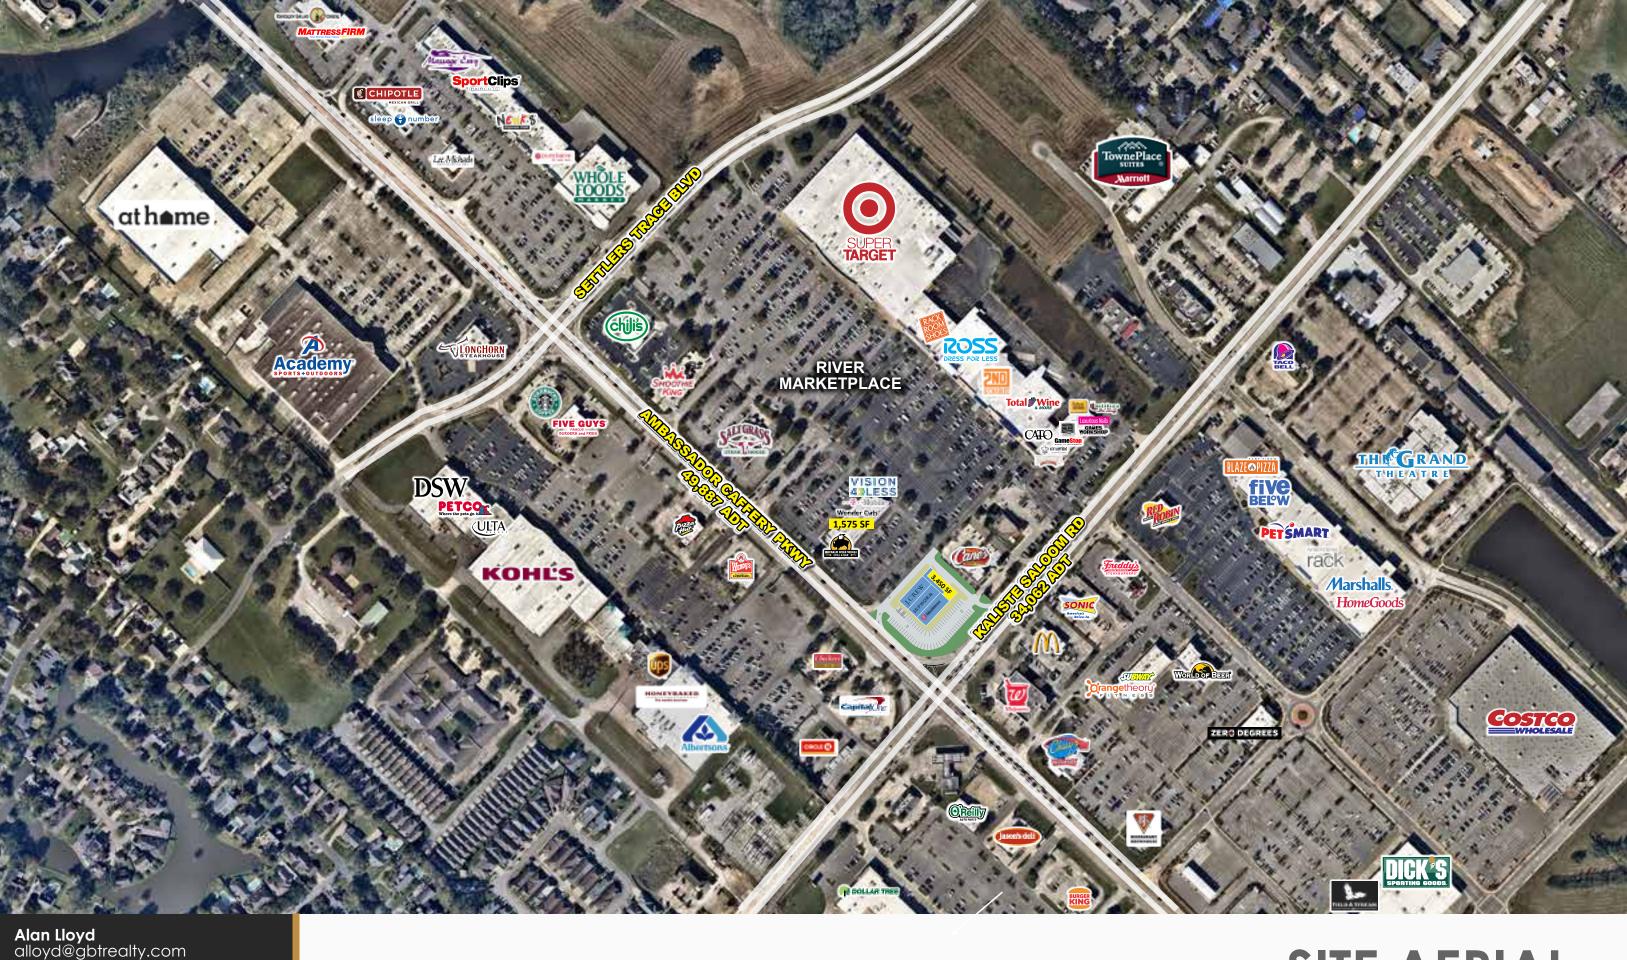

## **SITE AERIAL** RIVER MARKETPLACE | LAFAYETTE, LA

#### SITE DESCRIPTION

Ambassador Caffery Parkway & Kaliste Saloom Road ± 42.79 ACRES | 343,733 SF 49,887 AADT (Ambassador Caffery Pkwy) 34,062 AADT (Kaliste Saloom Road) River Marketplace is located at the center of Lafayette's established and growing retail market, which draws from a 50mile trade area to the north and south and 30 miles to the east and west

Heavy traffic, excellent tenancy (#1 most visited Target in Louisiana and #9 most visited in the chain) and solid demographics

National retail immediately surrounding River Marketplace incluldes Whole Foods, Ulta, Costco, Mashalls, HomeGoods, Petsmart, Dick's Sporting Goods, Kohl's, DSW, Albertson's, At Home, Academy Sports, and many more