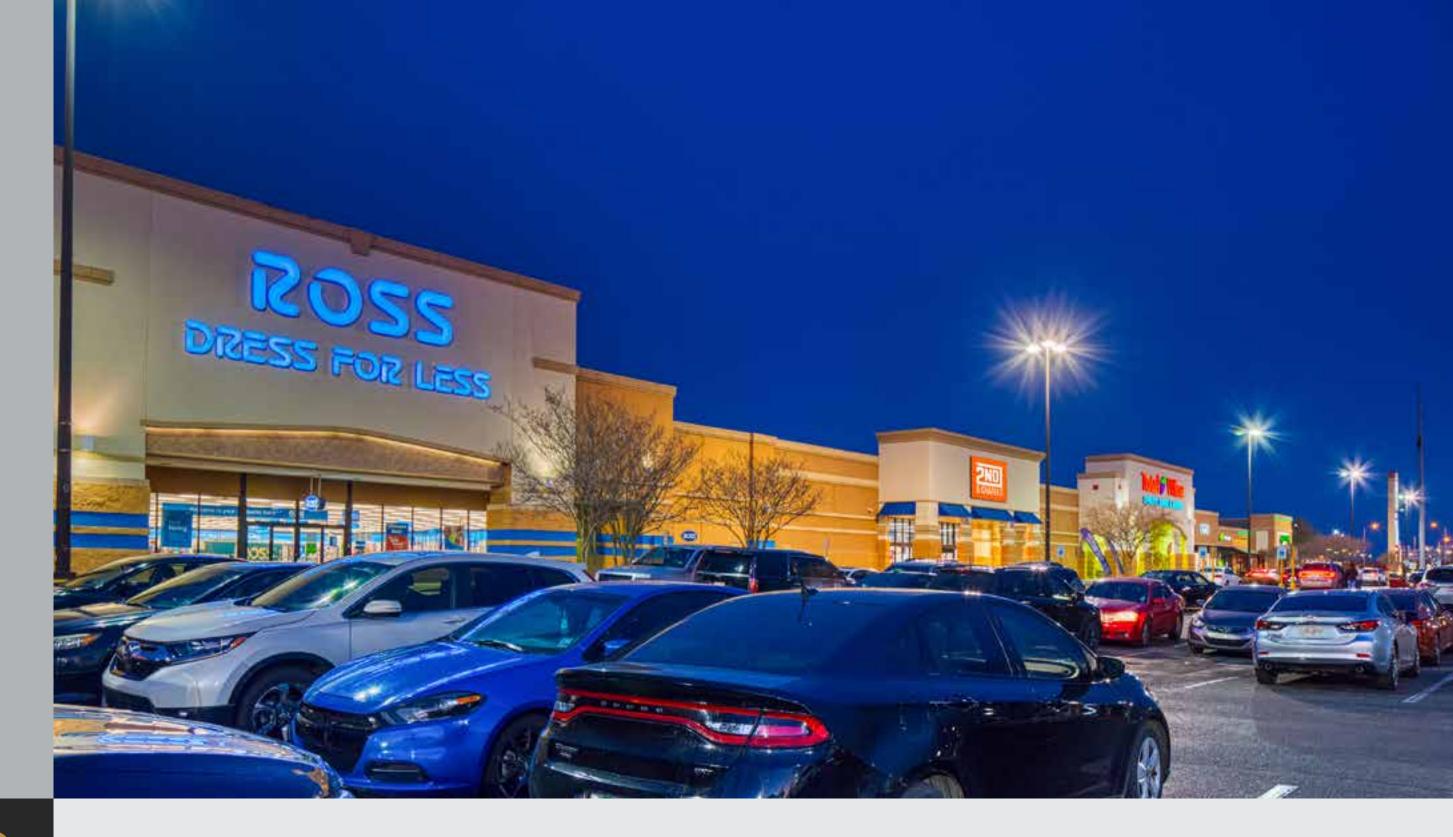

#### SITE DESCRIPTION

Ambassador Caffery Parkway & Kaliste Saloom Road ± 42.79 ACRES | 343,733 SF 49,887 AADT (Ambassador Caffery Pkwy) 34,062 AADT (Kaliste Saloom Road) River Marketplace is located at the center of Lafayette's established and growing retail market, which draws from a 50mile trade area to the north and south and 30 miles to the east and west

Heavy traffic, excellent tenancy (#1 most visited Target in Louisiana and #9 most visited in the chain) and solid demographics

National retail immediately surrounding River Marketplace incluldes Whole Foods, Ulta, Costco, Mashalls, HomeGoods, Petsmart, Dick's Sporting Goods, Kohl's, DSW, Albertson's, At Home, Academy Sports, and many more