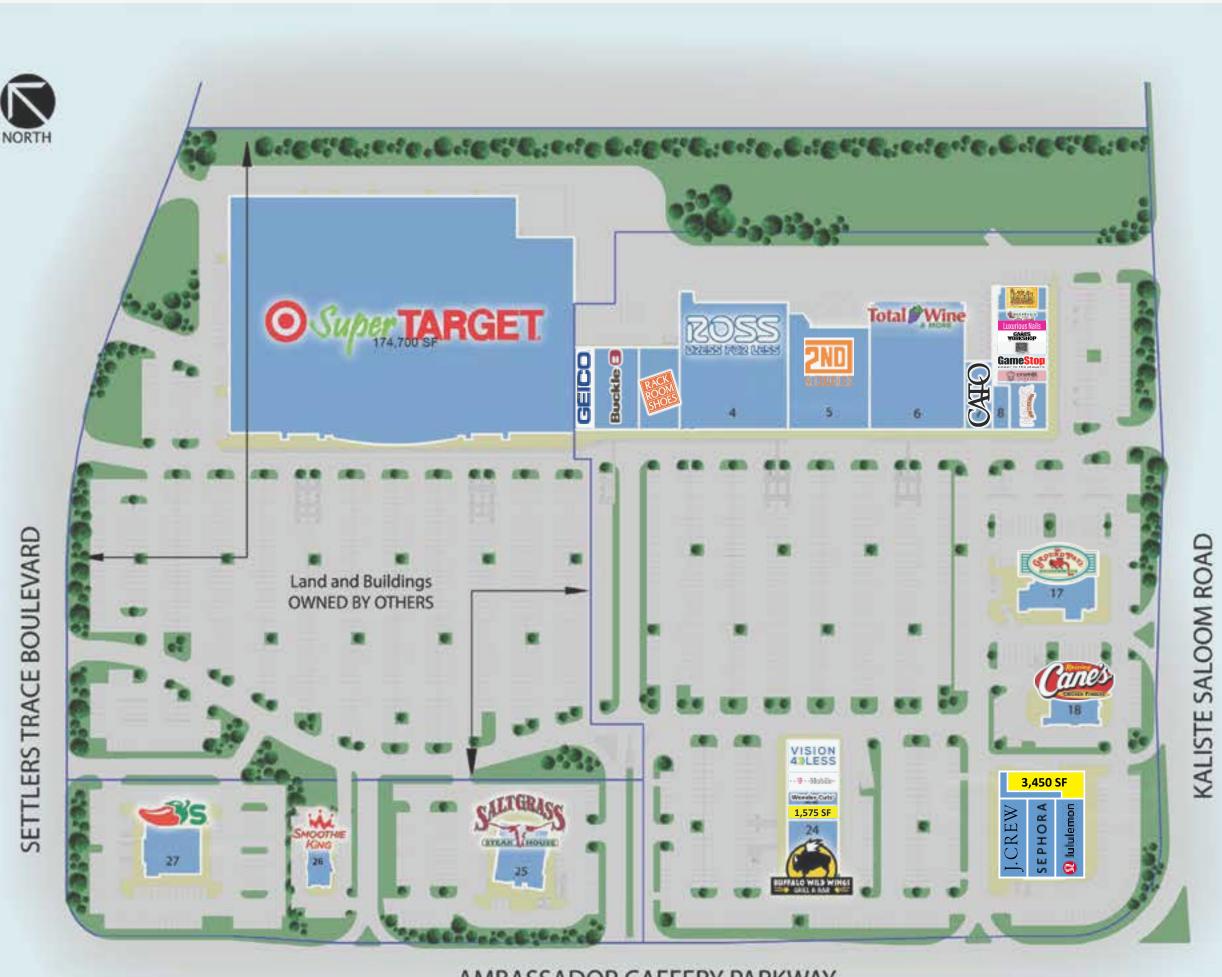

#### SITE PLAN RIVER MARKETPLACE LAFAYETTE, LA

#### TOTALS

LAND AREA: ± 42.79 AC PROPOSED AREA: 343,733 SF

| <b>TENANT ROSTER</b>                                                                                                                                                                                                                                                                                                                                                                                                                                             |                                                                                                                                                                                                                                                                                     |
|------------------------------------------------------------------------------------------------------------------------------------------------------------------------------------------------------------------------------------------------------------------------------------------------------------------------------------------------------------------------------------------------------------------------------------------------------------------|-------------------------------------------------------------------------------------------------------------------------------------------------------------------------------------------------------------------------------------------------------------------------------------|
| <ol> <li>GEICO</li> <li>BUCKLE</li> <li>RACK ROOM SHOES</li> <li>ROSS</li> <li>2ND &amp; CHARLES</li> <li>TOTAL WINE</li> <li>CATO</li> <li>HR BLOCK</li> <li>MCALISTER'S DELI</li> <li>CRUMBL</li> <li>GAMESTOP</li> <li>THE SILVER SUITCASE</li> <li>GAMES WORKSHOP</li> <li>LUXURIOUS NAILS</li> <li>LOUISIANA HOT STUFF</li> <li>IZO'S BURRITO</li> <li>GROUND PAT'I</li> <li>RAISING CANE'S</li> <li>J CREW</li> <li>SEPHORA</li> <li>CLULULEMON</li> </ol> | 3,360 SF<br>7,959 SF<br>7,200 SF<br>29,989 SF<br>18,367 SF<br>26,000 SF<br>4,075 SF<br>1,618 SF<br>3,940 SF<br>1,285 SF<br>1,600 SF<br>1,125 SF<br>1,125 SF<br>1,125 SF<br>1,125 SF<br>1,125 SF<br>1,443 SF<br>2,933 SF<br>4,500 SF<br>3,558 SF<br>4,403 SF<br>4,418 SF<br>4,426 SF |
| <b>19D. AVAILABLE</b>                                                                                                                                                                                                                                                                                                                                                                                                                                            | 3,450 SF                                                                                                                                                                                                                                                                            |
| 20. VISION 4 LESS                                                                                                                                                                                                                                                                                                                                                                                                                                                | 3,500 SF                                                                                                                                                                                                                                                                            |
| 21. T-MOBILE                                                                                                                                                                                                                                                                                                                                                                                                                                                     | 2,100 SF                                                                                                                                                                                                                                                                            |
| 22. WONDER CUTS                                                                                                                                                                                                                                                                                                                                                                                                                                                  | 1,544 SF                                                                                                                                                                                                                                                                            |
| 23. AVAILABLE                                                                                                                                                                                                                                                                                                                                                                                                                                                    | 1,575 SF                                                                                                                                                                                                                                                                            |
| 24. BWW                                                                                                                                                                                                                                                                                                                                                                                                                                                          | 6,217 SF                                                                                                                                                                                                                                                                            |
| 25. SALTGRASS                                                                                                                                                                                                                                                                                                                                                                                                                                                    | 6,435 SF                                                                                                                                                                                                                                                                            |
| 26. SMOOTHIE KING                                                                                                                                                                                                                                                                                                                                                                                                                                                | 1,700 SF                                                                                                                                                                                                                                                                            |
| 27. CHILI'S                                                                                                                                                                                                                                                                                                                                                                                                                                                      | 7,286 SF                                                                                                                                                                                                                                                                            |