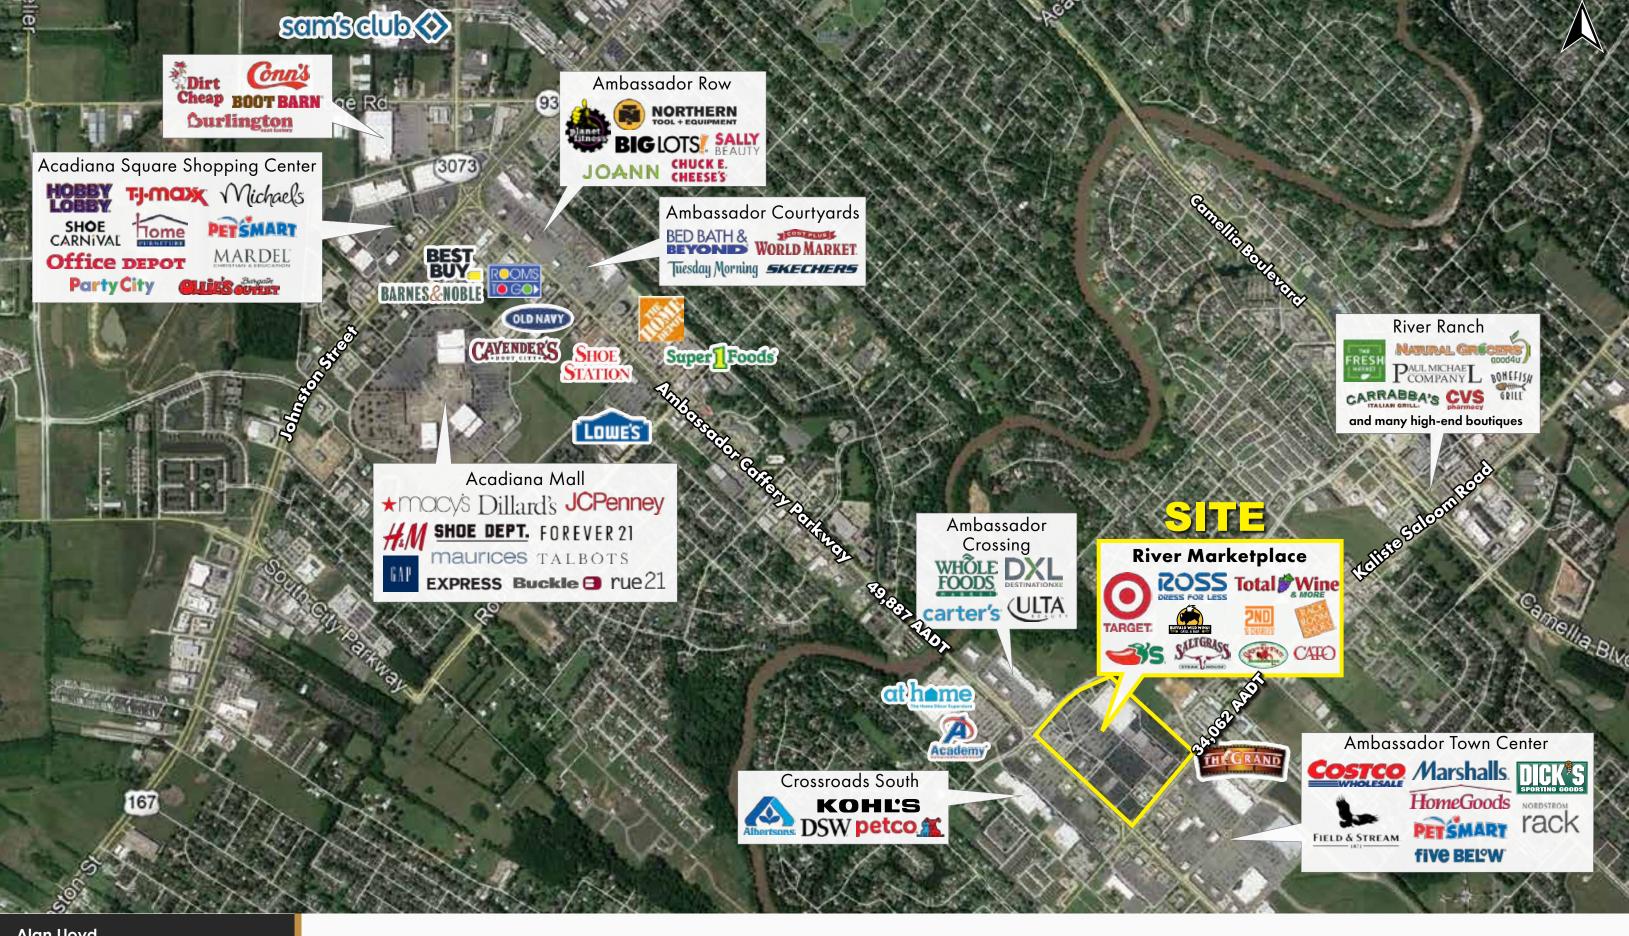

#### **MARKET AERIAL** RIVER MARKETPLACE | LAFAYETTE, LA

Alan Lloyd alloyd@gbtrealty.com 615.515.4069

**Nick Carone** ncarone@gbtrealty.com 615.370.0670

Heavy traffic, excellent tenancy (#1 most visited Target in Louisiana and #9 most visited in the chain) and solid demographics

National retail immediately surrounding River Marketplace incluldes Whole Foods, Ulta, Costco, Mashalls, HomeGoods, Petsmart, Dick's Sporting Goods, Kohl's, DSW, Albertson's, At Home, Academy Sports, and many more