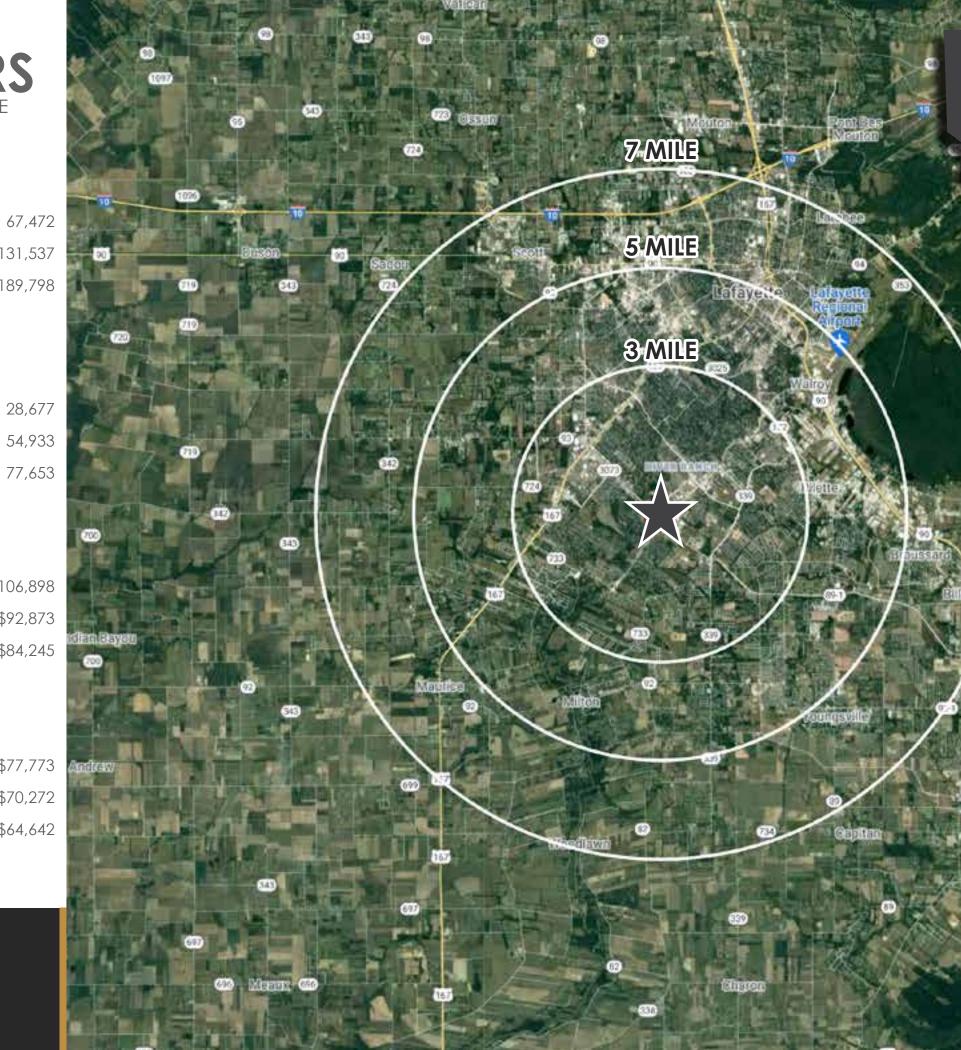

### **ENTER AERIAL** RIVER MARKETPLACE | LAFAYETTE, LA

NUMBERS RIVER MARKETPLACE LAFAYETTE, LA

| POPULATION |       |
|------------|-------|
| 3 MILE     | 67,4  |
| 5 MILE     | 131,5 |
| 7 MILE     | 189,7 |

| HOUSEHOLDS |     |
|------------|-----|
| 3 MILE     | 28, |
| 5 MILE     | 54, |
| 7 MILE     | 77, |

```
AVG. HH INCOME
3 MILE $106,898
5 MILE $92,873
7 MILE $84,245
```

| MED. HH INCOME |        |
|----------------|--------|
| 3 MILE         | \$77,7 |
| 5 MILE         | \$70,2 |
| 7 MILE         | \$64,6 |