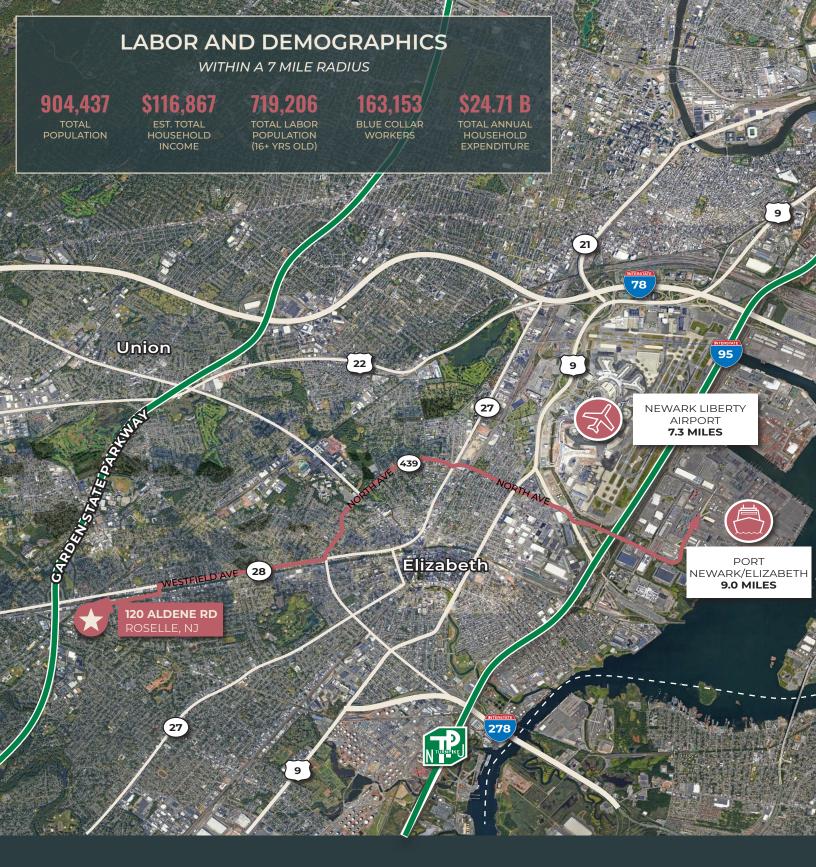

## 120 Aldene Road

Roselle, NJ 07203

- Site totals 8.6 acres
- Located in an Urban Enterprise Zone, with ideal uses of contractor storage, vehicle and equipment storage, and final-mile fleet
- Located only 1.8 miles from Garden State Parkway (Exit 137) and 5 miles from New Jersey Turnpike
- Planned improvements include demolishing all but one of the buildings (leaving a vehicle maintenance building), mill and repave the entire lot, new fencing, site lighting, signage and landscaping
- Secured and fenced site
- Surrounded by very favorable Cranford/Westfield demographics