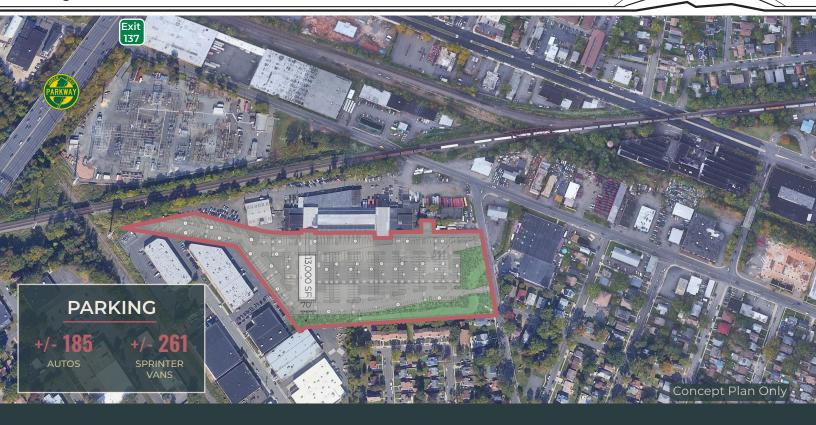

## 120 Aldene Road

Roselle, NJ 07203

- Site totals 8.6 acres
- Located in an Urban Enterprise Zone, with ideal uses of contractor storage, vehicle and equipment storage, and final-mile fleet
- Located only 1.8 miles from Garden State Parkway (Exit 137) and 5 miles from New Jersey Turnpike
- Planned improvements include demolishing all but one of the buildings (leaving a vehicle maintenance building), mill and repave the entire lot, new fencing, site lighting, signage and landscaping
- Secured and fenced site
- Surrounded by very favorable Cranford/Westfield demographics