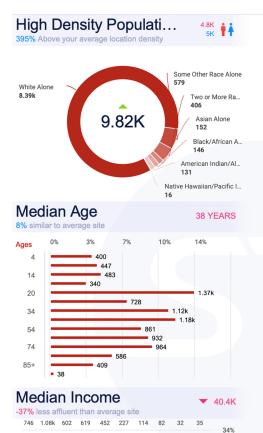

ies, ensuring consistent traffic and long-term growth potential.
- Versatile Space: A modern, well-maintained building with flexible zoning, ideal for medical offices, retail, or professional services.
- Strong Demographics: Nestled in a vibrant community with robust population growth and high household incomes.
- Accessibility: Convenient access to public transportation, major highways, and ample on-site parking.

This property is perfectly positioned for investors seeking stable returns and growth in the expanding healthcare and professional services sectors.

Contact us today to learn more about this rare opportunity in one of Denver's most dynamic locations.











Price: \$6,500,000

NOI: \$252,000/ YR

ZONING M2: Mixed use, Medical, Office, Limited Retail



### DEMO-GRAPHICS







#### Education More Educated than average site

**BACHELOR'S** 

**4.51K** 

|  |                              |             | 0   |       |     |       |
|--|------------------------------|-------------|-----|-------|-----|-------|
|  | 0%                           | 6%          | 12% | 18%   | 24% | 30%   |
|  | High Scho                    | ol Graduate | .)  | 1.47k |     |       |
|  | Some Coll                    | ege, No De  |     |       |     |       |
|  | Deckelede                    | Demos       |     |       | -   | 1.43k |
|  | Bachelor's                   | Degree      |     | 1.18k |     |       |
|  | Associate                    | 's Degree   |     |       |     |       |
|  | Some High                    | School N    |     | 566   |     |       |
|  | Some High Sc