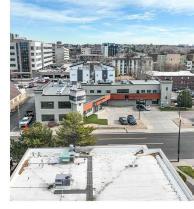

# COMMERCIAL PROPERTY FOR SALE

3540 S. LOGAN ST., ENGLEWOOD, COLORADO

TOWER-BROKERS.COM

## **PROPERTY FEATURES**

Discover a prime commercial property ideally located near leading hospitals in the thriving Denver metropolitan area. This unique investment opportunity offers:

- Exceptional Location: Situated within a highdemand medical corridor, this property is just minutes from major healthcare facilities, ensuring consistent traffic and long-term growth potential.
- Versatile Space: A modern, well-maintained building with flexible zoning, ideal for medical offices, retail, or professional services.
- Strong Demographics: Nestled in a vibrant community with robust population growth and high household incomes.
- Accessibility: Convenient access to public transportation, major highways, and ample on-site parking.