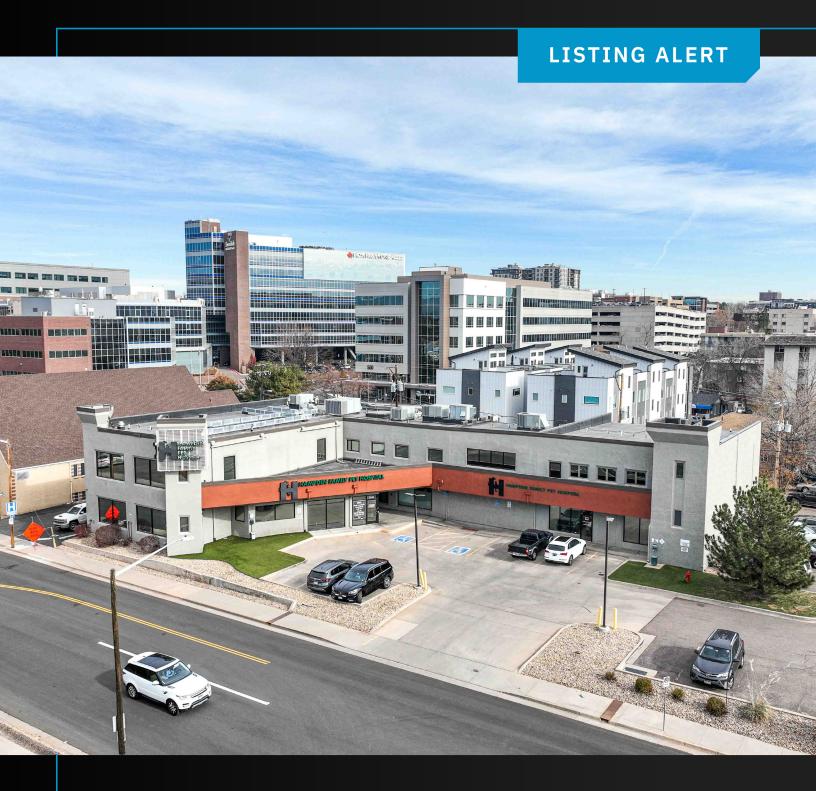

# COMMERCIAL PROPERTY FOR SALE

3540 S. LOGAN ST., ENGLEWOOD, COLORADO

TOWER-BROKERS.COM

## **PROPERTY FEATURES**

Discover a prime commercial property ideally located near leading hospitals in the thriving Denver metropolitan area. This unique investment opportunity offers:

- Exceptional Location: Situated within a highdemand medical corridor, this property is just minutes from major healthcare facilities, ensuring consistent traffic and long-term growth potential.
- Versatile Space: A modern, well-maintained building with flexible zoning, ideal for medical offices, retail, or professional services.
- Strong Demographics: Nestled in a vibrant community with robust population growth and high household incomes.
- Accessibility: Convenient access to public transportation, major highways, and ample on-site parking.

This property is perfectly positioned for investors seeking stable returns and growth in the expanding healthcare and professional services sectors.

Contact us today to learn more about this rare opportunity in one of Denver's most dynamic locations.

Price: \$6,500,000

NOI: \$252,000/ YR

ZONING M2: Mixed use, Medical, Office, Limited Retail