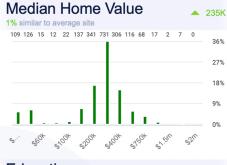

s, ensuring consistent traffic and long-term growth potential.
- Versatile Space: A modern, well-maintained building with flexible zoning, ideal for medical offices, retail, or professional services.
- Strong Demographics: Nestled in a vibrant community with robust population growth and high household incomes.
- Accessibility: Convenient access to public transportation, major highways, and ample on-site parking.

This property is perfectly positioned for investors seeking stable returns and growth in the expanding healthcare and professional services sectors.

Contact us today to learn more about this rare opportunity in one of Denver's most dynamic locations.











Price: \$6,500,000

NOI: \$252,000/ YR

ZONING M2: Mixed use, Medical, Office, Limited Retail



### DEMO-GRAPHICS







#### Education More Educated than average site

**BACHELOR'S** 

**4.51K** 

|  |                              |             | 0   |       |     |       |
|--|------------------------------|-------------|-----|-------|-----|-------|
|  | 0%                           | 6%          | 12% | 18%   | 24% | 30%   |
|  | High Scho                    | ol Graduate | .)  | 1.47k |     |       |
|  | Some Coll                    | ege, No De  |     |       |     |       |
|  | Deckelede                    | Demos       |     |       | -   | 1.43k |
|  | Bachelor's                   | Degree      |     | 1.18k |     |       |
|  | Associate                    | 's Degree   |     |       |     |       |
|  | Some High                    | School N    |     | 566   |     |       |
|  | Some High Scho