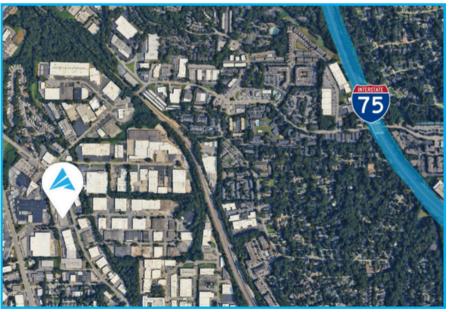

### PROPERTY INFORMATION

Total Size: 10,400 SF Showroom: 4,000 SF Warehouse: 6,400 SF

**Loading:** Three (3) Dock High Doors

One (1) Drive-In

Clear Height: 18'

Available: March 1, 2025

**Location:** +/- 1 mile from I-75

+/- 3 miles from I-85 +/- 4 miles from I-285

+/- 15 miles from Atlanta Airport

3500 Lenox Road, Suite 1275 | Atlanta, GA 30326 | apexindustrialre.com

For more information, please contact: