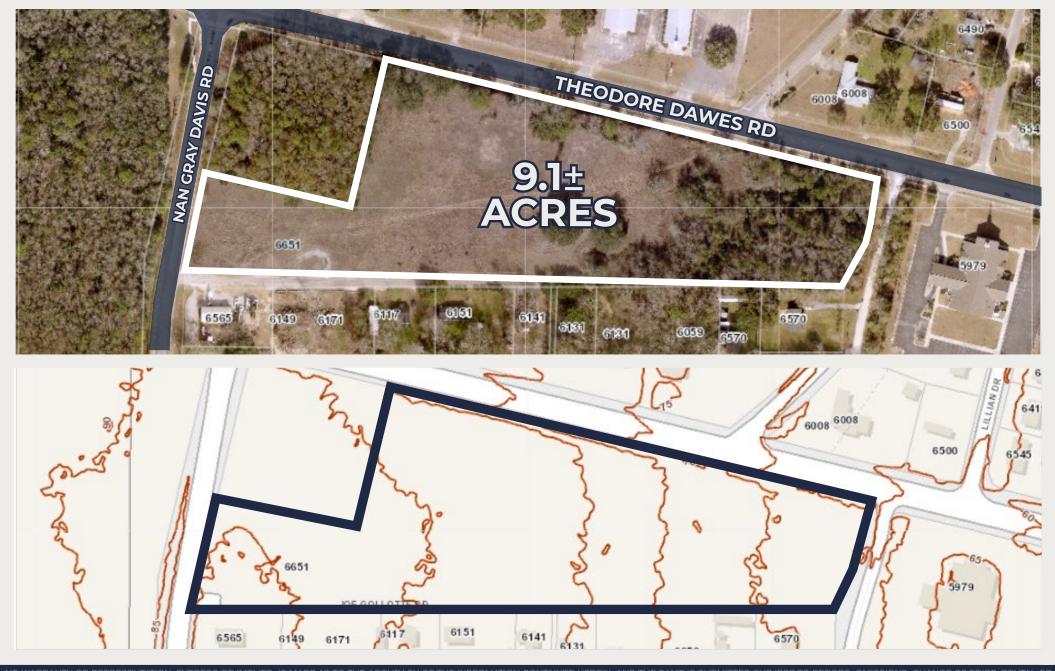

# AVAILABLE

6058 Theodore Dawes Road | Mobile, AL

LOT SIZE 9.1± Acres

| ZC | DN  | NC   |
|----|-----|------|
| No | Zor | ning |

## FRONTAGE

1,000'± on Theodore Dawes Road 230'± on Nan Gray Davis Road