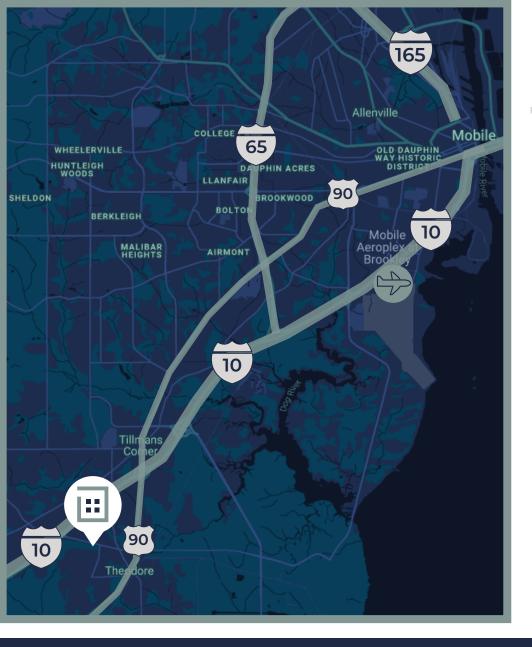

#### **Central Location**

Conveniently located less than one mile from I-10 (EXIT 13) and less than one mile west of US HWY 90.