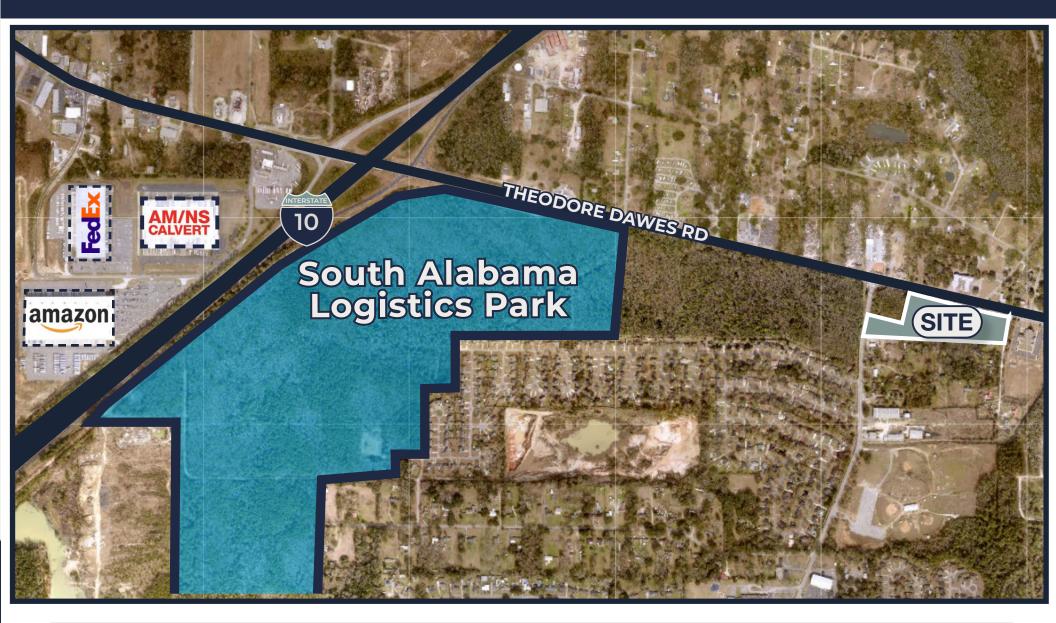

#### **Central Location**

Conveniently located less than one mile from I-10 (EXIT 13) and less than one mile west of US HWY 90.

### **Desired Industrial Corridor**

Located just east of 1300**±** Acre South Alabama Logistics Park which has over 6M**±** SF of Industrial Space Planned.