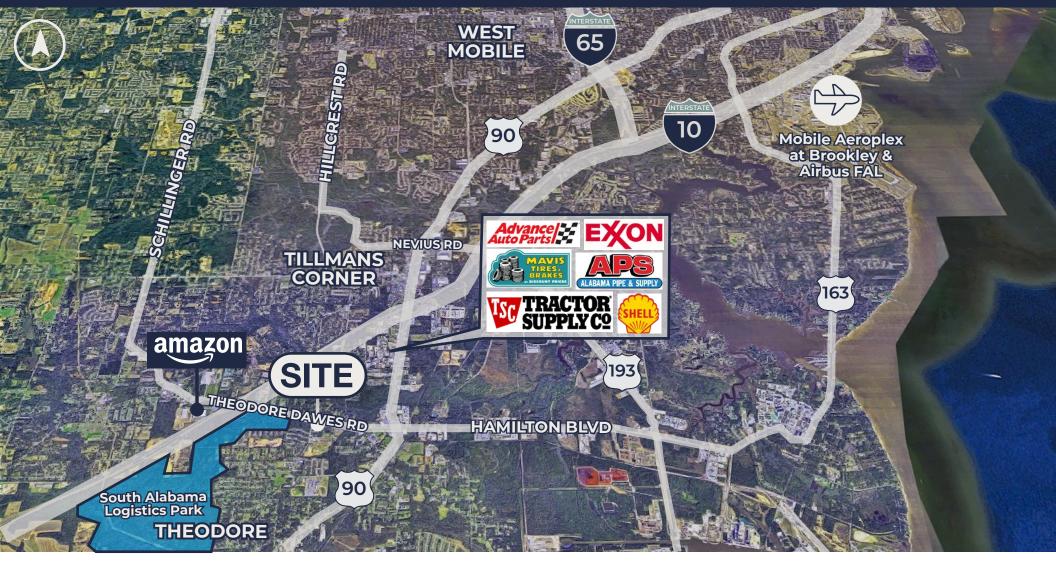

#### **Central Location**

Conveniently located less than one mile from I-10 (EXIT 13) and less than one mile west of US HWY 90.

### **Desired Industrial Corridor**

Located just east of 1300**±** Acre South Alabama Logistics Park which has over 6M**±** SF of Industrial Space Planned.