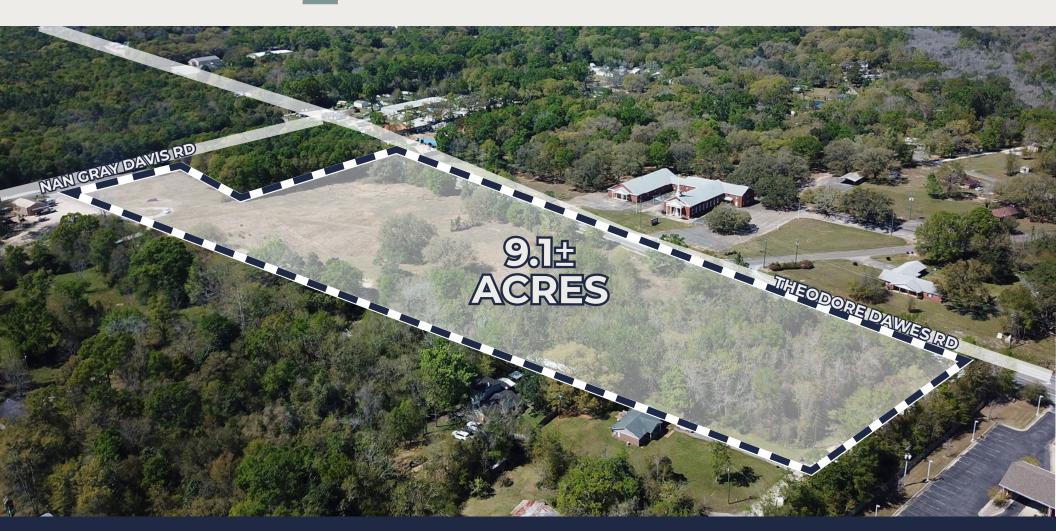

# AVAILABLE

6058 Theodore Dawes Road | Mobile, AL

LOT SIZE 9.1± Acres

| ZC | DN  | NC   |
|----|-----|------|
| No | Zor | ning |

## FRONTAGE

1,000'± on Theodore Dawes Road 230'± on Nan Gray Davis Road