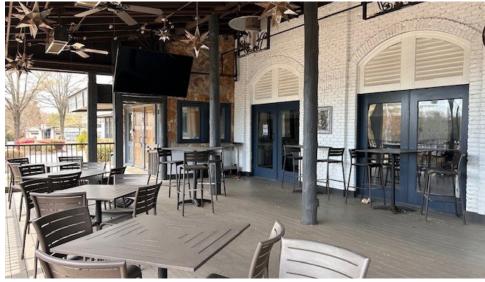

#### **PROPERTY HIGHLIGHTS**

- Freestanding 6,850 SF second-generation restaurant and lounge building on 2.24 acres
- Large, covered patio dining areas
- Ample dedicated parking
- Some FF & E available