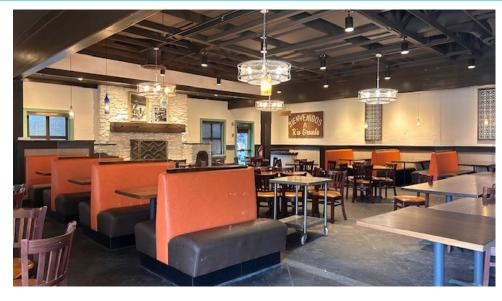

#### **PROPERTY HIGHLIGHTS**

- Freestanding 6,850 SF second-generation restaurant and lounge building on 2.24 acres
- Large, covered patio dining areas
- Ample dedicated parking
- Some FF & E available