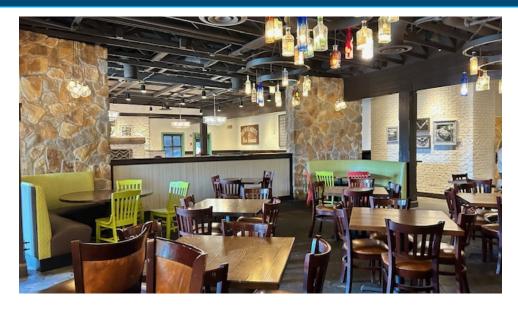

#### **PROPERTY HIGHLIGHTS**

- Freestanding 6,850 SF second-generation restaurant and lounge building on 2.24 acres
- Large, covered patio dining areas
- Ample dedicated parking
- Some FF & E available