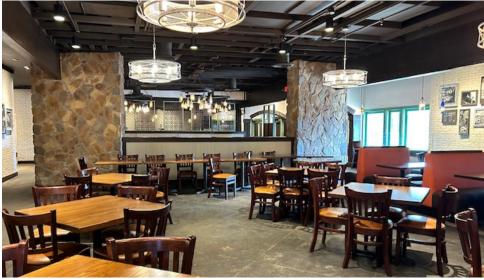

#### **PROPERTY HIGHLIGHTS**

- Freestanding 6,850 SF second-generation restaurant and lounge building on 2.24 acres
- Large, covered patio dining areas
- Ample dedicated parking
- Some FF & E available