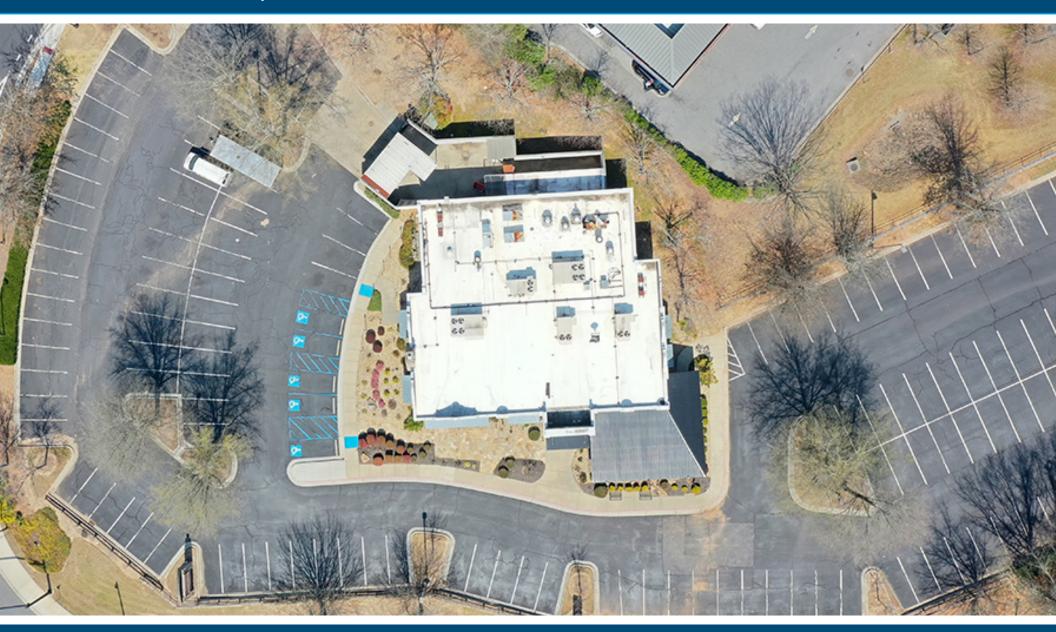

#### **PROPERTY HIGHLIGHTS**

- Freestanding 6,850 SF second-generation restaurant and lounge building on 2.24 acres
- Large, covered patio dining areas
- Ample dedicated parking
- Some FF & E available

- Located in the North Point trade area in Alpharetta, GA with visibility from Mansell Dr, which carries 46,200 vehicles per day
- Strong incomes of over \$180,000 within 5 miles, and daytime population of over 115,000 people within 3 miles