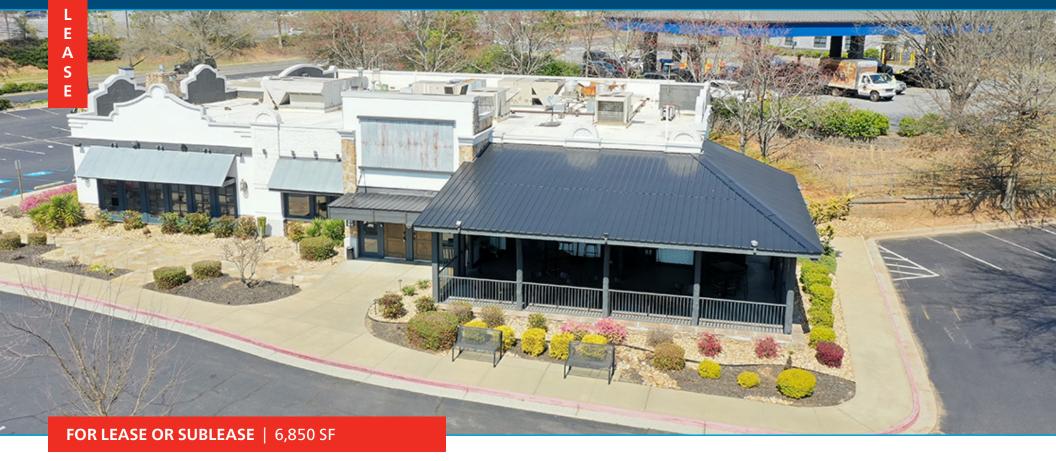

### FREESTANDING RESTAURANT BUILDING

10575 Davis Dr, Alpharetta, GA 30009

#### **PROPERTY HIGHLIGHTS**

- Freestanding 6,850 SF second-generation restaurant and lounge building on 2.24 acres
- Large, covered patio dining areas
- Ample dedicated parking
- Some FF & E available

- Located in the North Point trade area in Alpharetta, GA with visibility from Mansell Dr, which carries 46,200 vehicles per day
- Strong incomes of over \$180,000 within 5 miles, and daytime population of over 115,000 people within 3 miles