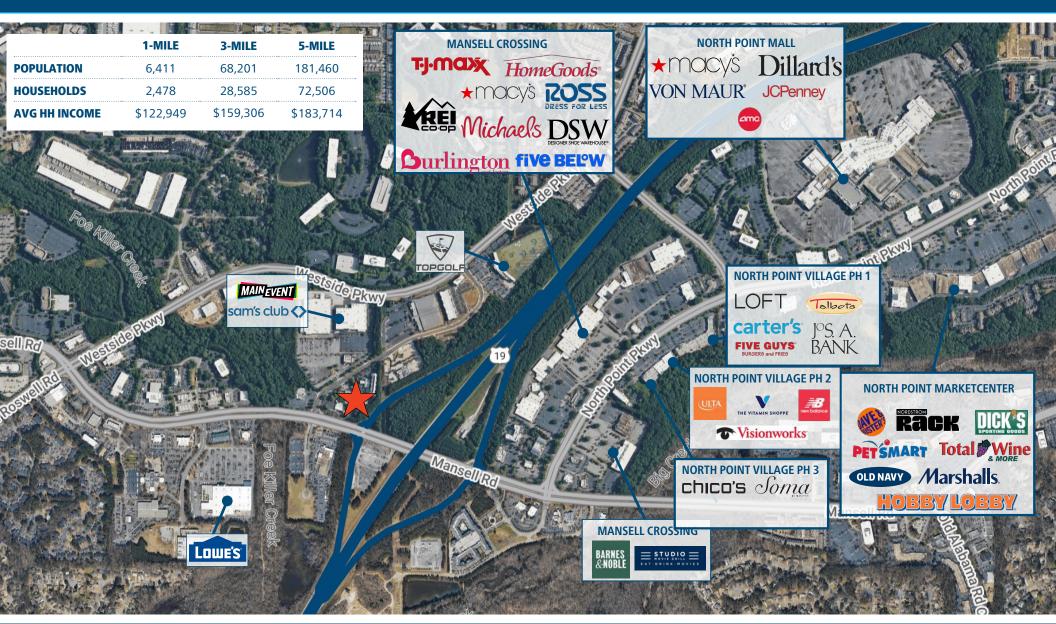

- Located in the North Point trade area in Alpharetta, GA with visibility from Mansell Dr, which carries 46,200 vehicles per day
- Strong incomes of over \$180,000 within 5 miles, and daytime population of over 115,000 people within 3 miles