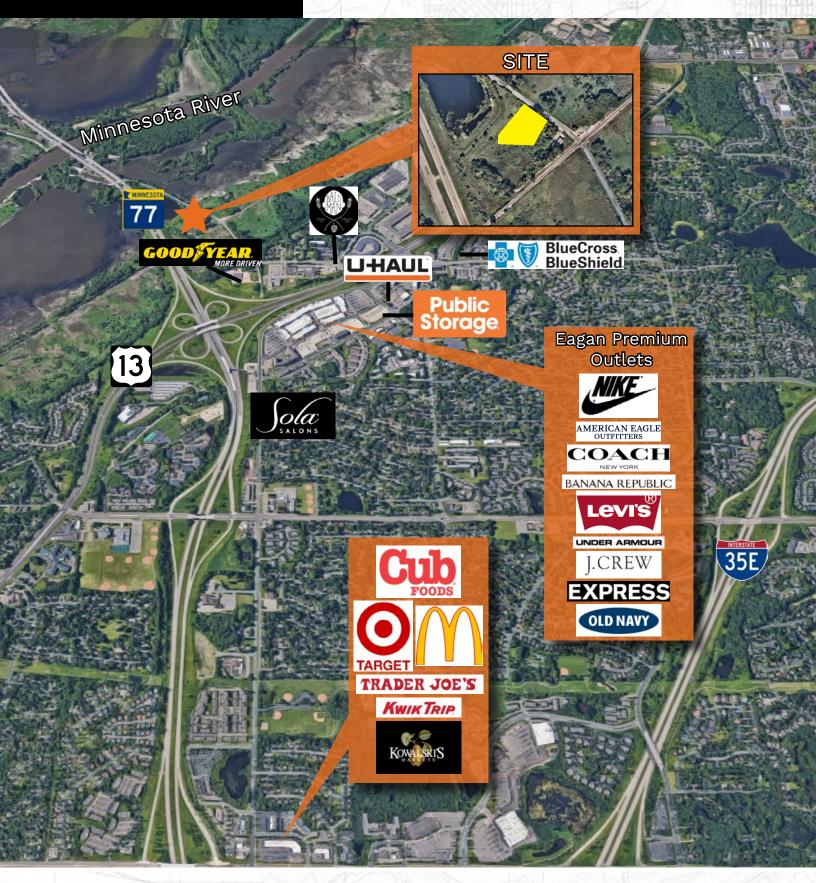

## **Land Parcel For Sale**

- Located minutes away from the Minnesota River.
- Directly NW of the Eagan
  Premium Outlets
- Land Available: 1.55 Acres
- <u>Price:</u> \$25,000
- **Zoning:** Recreational