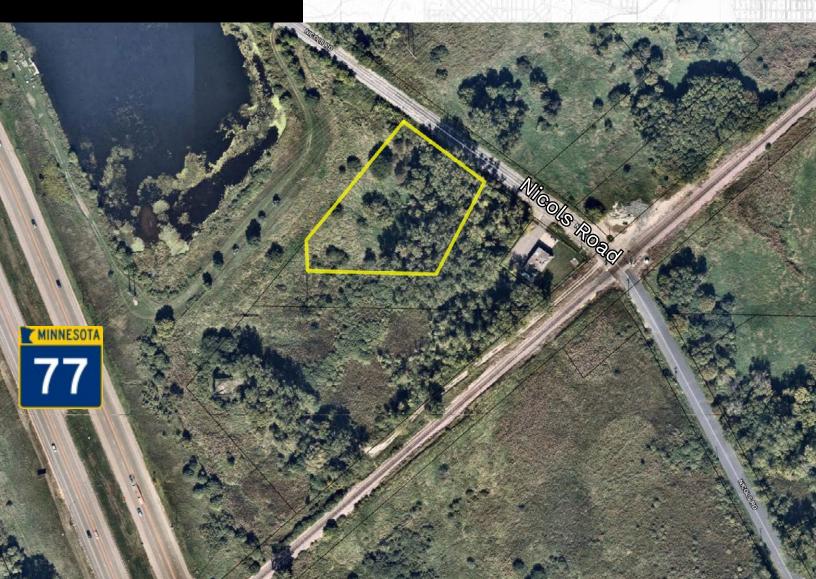

## **Land Parcel For Sale**

- Located minutes away from the Minnesota River.
- Directly NW of the Eagan
  Premium Outlets
- Land Available: 1.55 Acres
- <u>Price:</u> \$25,000
- **Zoning:** Recreational