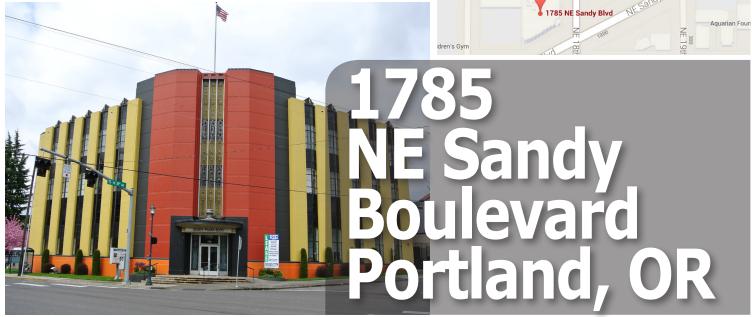

### Sandy Plaza

1785 NE Sandy Blvd. Portland, OR

#### **Office Space**

Sandy Plaza is a three-story former Salvation Army administrative office building. The building features off-street parking, high ceilings, some built-ins, and is along the TriMet bus line. The first floor includes former sanctuary with a stage and the second floor is divisible.