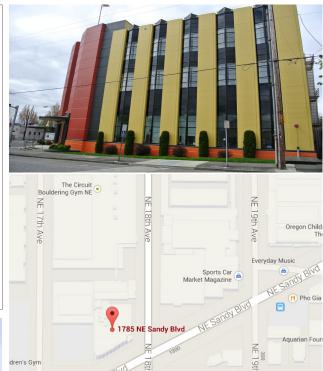

### Sandy Plaza

1785 NE Sandy Blvd. Portland, OR

#### **Office Space**

Sandy Plaza is a three-story former Salvation Army administrative office building. The building features off-street parking, high ceilings, some built-ins, and is along the TriMet bus line. The first floor includes former sanctuary with a stage and the second floor is divisible.