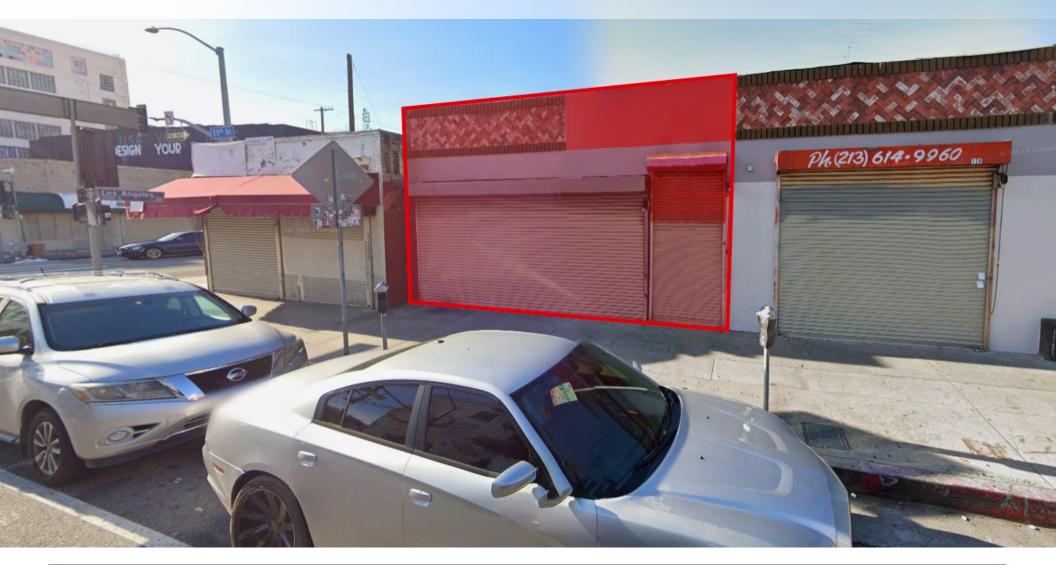

## 120-128 E. 11th Street, Los Angeles, CA 90015

## **PROPERTY FEATURES**

- ±1,614 SF units available
- M2 zoned retail property located in an Enterprise Zone
- Property is suited for retail, flex, industrial, or office
- Ground level loading
- On-site (limited) parking is available