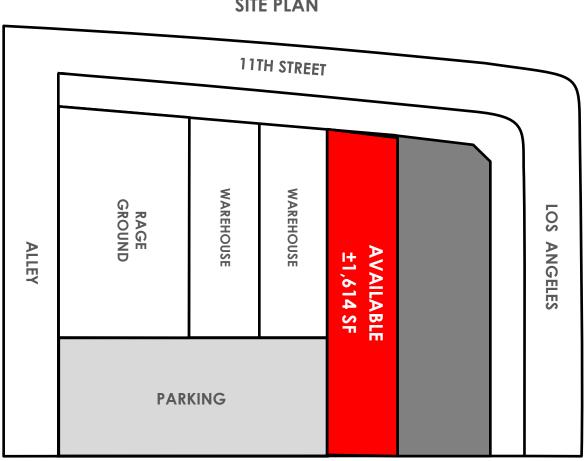

120-128 E. 11th Street, Los Angeles, CA 90015

**SITE PLAN** 

Measurement are approximate only, and Broker does not guarantee their accuracy. Tenants are subject to change, and Broker makes no representation written or implied that the feature

tenants will be occupying the space throughout the duration of the Lessee's tenancy. Lessee is to conduct their own due diligence before signing any formal agreements.

**ASHER PERGAMENT (818) 626-5770** 