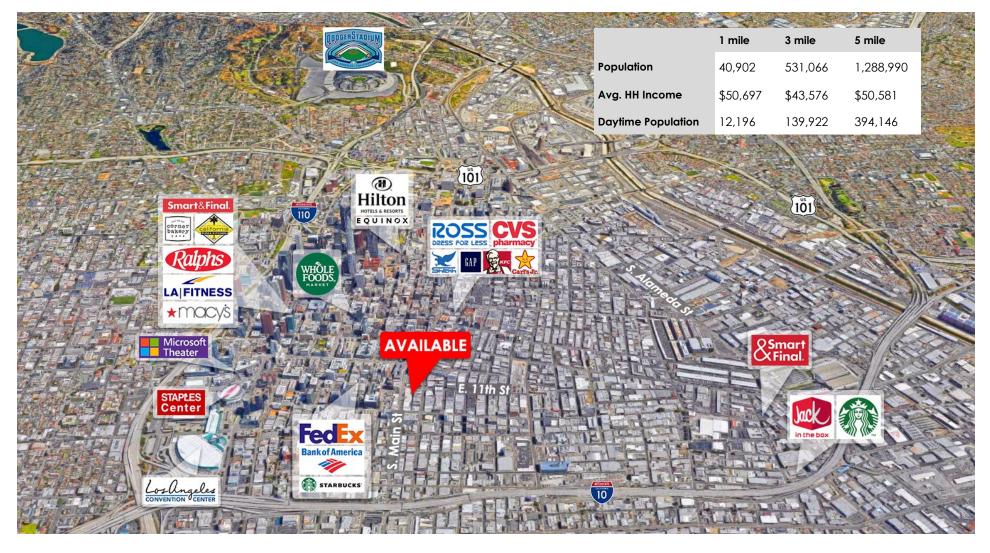

## **AREA AMENITIES**

- Bridging the gap between the Fashion District and South Park, located on the eastern edge of South Park and Western Edge of the Fashion District
- Close to 500 new residential units
- The closest retail to service residential area that is lacking retail services

| DEMOS          | 1 MILE                | 3 MILE   | 5 MILE    |
|----------------|-----------------------|----------|-----------|
| Population     | 40,902                | 531,066  | 1,288,990 |
| Avg. HH Income | \$50,697              | \$43,576 | \$50,581  |
| Daytime Pop    | 12,196                | 139,922  | 394,146   |
| Traffic Count  | ± 21,230 cars per day |          |           |