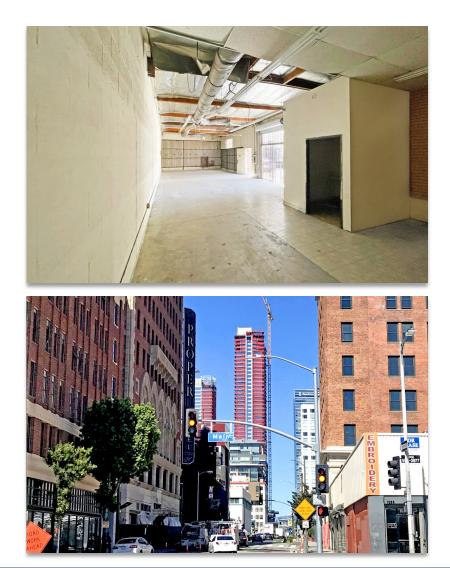

## **PROPERTY FEATURES**

- ±1,614 SF units available
- M2 zoned retail property located in an Enterprise Zone
- Property is suited for retail, flex, industrial, or office
- Ground level loading
- On-site (limited) parking is available

## **AREA AMENITIES**

- Bridging the gap between the Fashion District and South Park, located on the eastern edge of South Park and Western Edge of the Fashion District
- Close to 500 new residential units
- The closest retail to service residential area that is lacking retail services