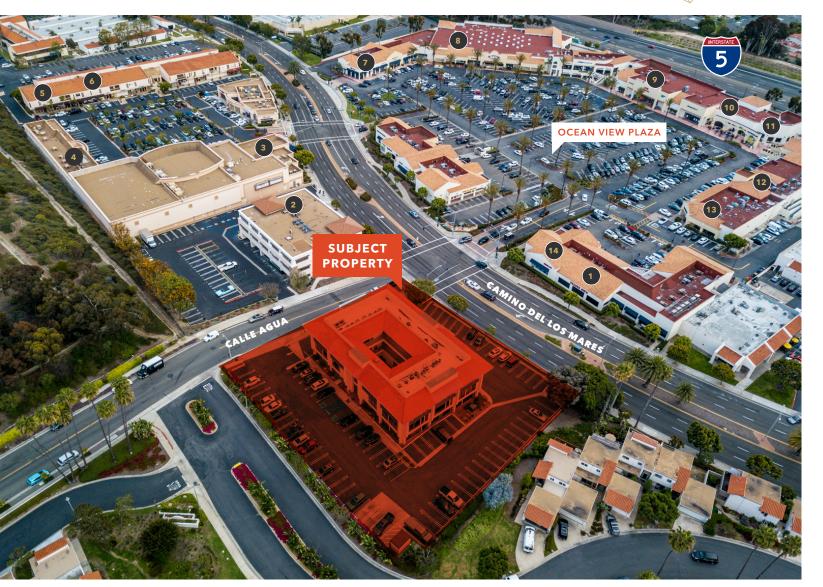

## Plaza De Los Mares

629 CAMINO DE LOS MARES, SAN CLEMENTE, CA

# Plaza Del Los Mares

629 CAMINO DE LOS MARES, CA, SAN CLEMENTE

#### **LOCATION HIGHLIGHTS**

**±800 - 2,154 SF** office space

AVAILABLE now

**FLEXIBLE** interior layout available

**UPGRADED** common areas

**AMPLE** parking

**ELEVATOR** serviced

**SIGNALIZED** intersection

**OCEAN** views

1 MILE from PCH

**CONVENIENTLY** located off I-5

**WALKING** distance to shopping, banking, restaurants and retail

JOSH CUNNINGHAM 949.415.7333 josh.cunningham@kidder.com LIC N° 01802660

#### EAT + DRINK

| 1  | Trader Joe's           |
|----|------------------------|
| 2  | Dunkin Donuts          |
| 3  | Wahoo's Fish Taco      |
| 4  | TJ's Woodfire Pizza    |
| 5  | Mediterranean Cuisine  |
| 6  | Fratellos Italian      |
| 7  | The Habit Burger Grill |
| 8  | Ralphs                 |
| 9  | CVS                    |
| 10 | Nektar Juice Bar       |
| 11 | Rubio's                |
| 12 | Philly's Best          |
| 13 | Flame Broiler          |
| 14 | See's Candies          |
|    |                        |