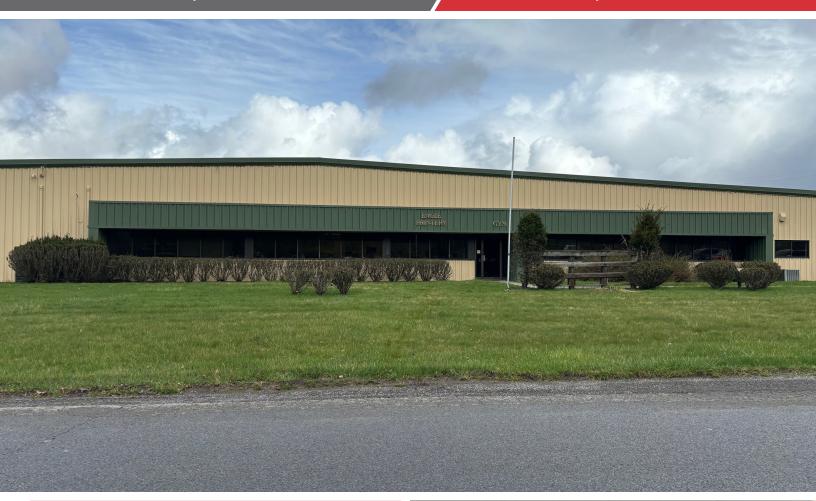

## For Lease Flex Building 10,000 RSF

# 107 Bonnie Drive Butler, PA 16002

### **Property Highlights**

- Available for lease only
  - 6,500 RSF Warehouse
  - 3,500 RSF Office
- Additional space will be available in December
- Easy access to Interstate 422 and Route 8
- Docks
- 16' clear in the warehouse
- Ample parking