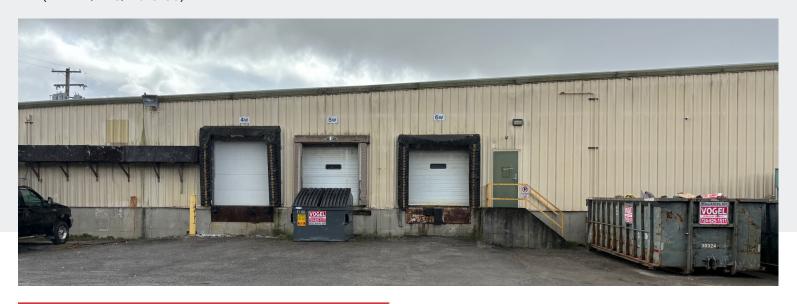

### **Property Highlights**

- Available for lease only
  - 6,500 RSF Warehouse
  - 3,500 RSF Office
- Additional space will be available in December
- Easy access to Interstate 422 and Route 8
- Docks
- 16' clear in the warehouse
- Ample parking

# 107 Bonnie Drive Butler, PA 16002

- Multi tenant warehouse with an interior space of approximately 10,000 RSF available
- Docks are available and there is ample parking on the property
- Location is ideal for easy access to the major highways in the northern corridor (RT 422/RT8/I79 & 80)