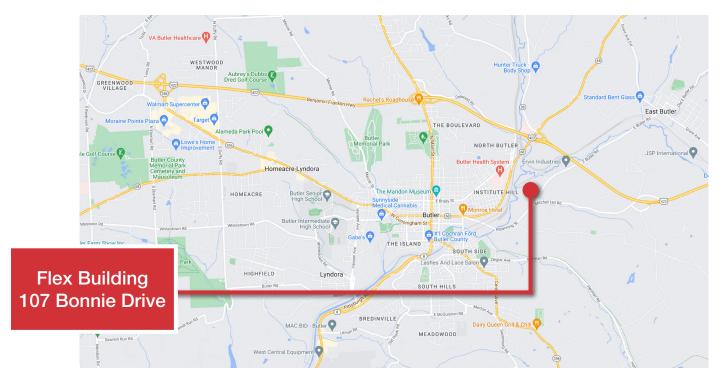

## For Lease Flex Building 10,000 RSF

# 107 Bonnie Drive Butler, PA 16002



### **Property Highlights**

- Available for lease only
  - 6,500 RSF Warehouse
  - 3,500 RSF Office
- Additional space will be available in December
- Easy access to Interstate 422 and Route 8
- Docks
- 16' clear in the warehouse
- Ample parking



#### **CHRIS GARRITY**

## For Lease Flex Building 10,000 RSF

# 107 Bonnie Drive Butler, PA 16002

- Multi tenant warehouse with an interior space of approximately 10,000 RSF available
- Docks are available and there is ample parking on the property
- Location is ideal for easy access to the major highways in the northern corridor (RT 422/RT8/I79 & 80)



### Location