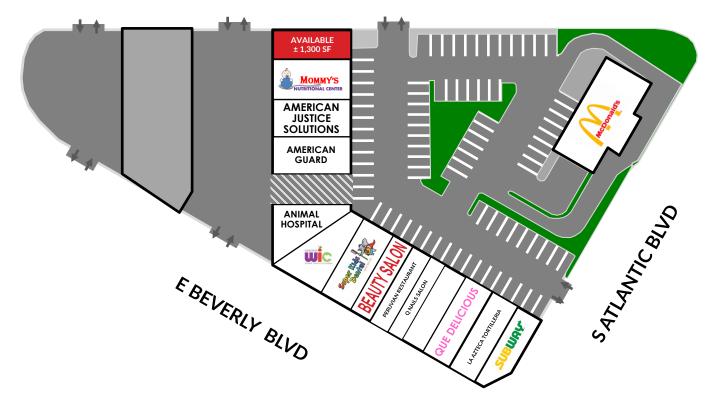

#### **PROPERTY FEATURES**

- Approx. 1,300 SF available
- Plenty of natural light
- Shell space
- Bathroom available in unit
- Plenty of on-site parking

### POMONA BLVD

Measurement are approximate only, and Broker does not guarantee their accuracy. Tenants are subject to change, and Broker makes no representation written or implied that the feature tenants will be occupying the space throughout the duration of the Lessee's tenancy. Lessee is to conduct their own due diligence before signing any formal agreements.