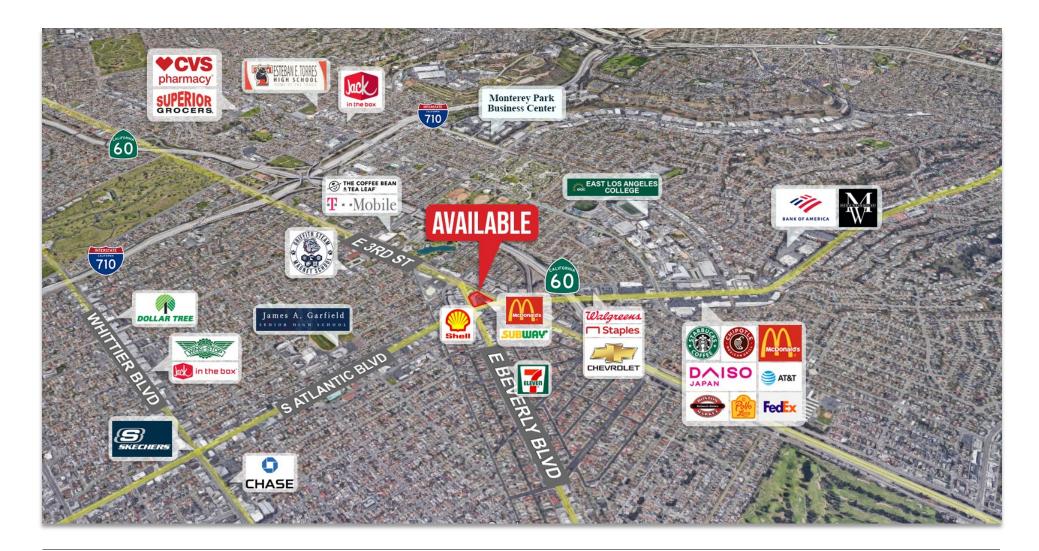

#### **AREA AMENITIES**

- Access to 60 Freeway
- Great demographics
- Across from Gold Line extension (soon to open)
- Close proximity to Monterey Park
- Signalized corner of Atlantic Blvd. & Beverly Blvd.

### POMONA BLVD

Measurement are approximate only, and Broker does not guarantee their accuracy. Tenants are subject to change, and Broker makes no representation written or implied that the feature tenants will be occupying the space throughout the duration of the Lessee's tenancy. Lessee is to conduct their own due diligence before signing any formal agreements.