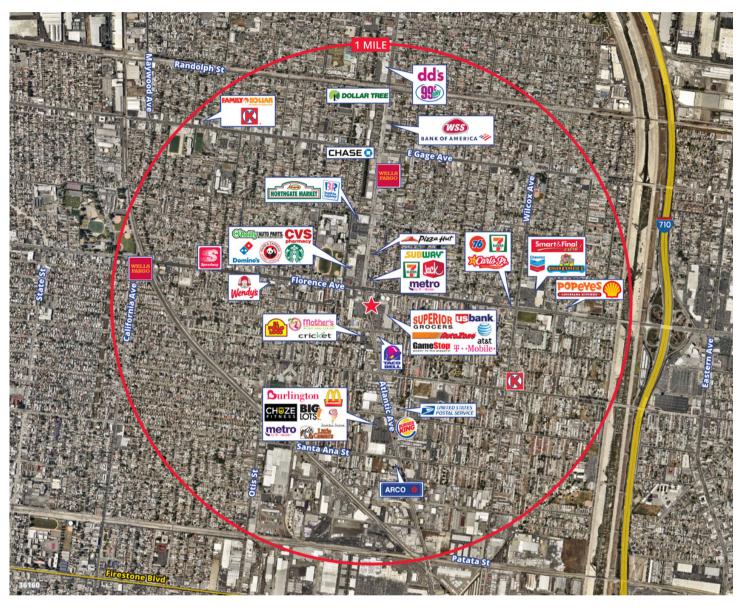

cs with over 345,000 residents and 83,000 households, a daytime population of 96,000, and average household income over \$64,000
- Tenants include Superior Grocers, Auto Zone, T-Mobile, Taco Bell, Game Stop, AT&T and US Bank.

Copyright © 2021 Colliers International. Information herein has been obtained from sources deemed reliable, however its accuracy cannot be guaranteed. The user is required to conduct their own due diligence and verification.

**Contact us:** 

(323) 609 3172

James Rodriguez
Sr. Vice President
+1 213 532 3284
james.rodriguez@colliers.com

#### **Michael Bohorquez**

Vice President +1 213 532 3220 michael.bohorguez@colliers.com



**Colliers International** 865 S. Figueroa St., Suite 3500

Los Angeles, CA 90017

Accelerating success.

## Site Plan



# Location Maps





## Demographics

| radius   | 3 mile radius                     | 5 mile radius