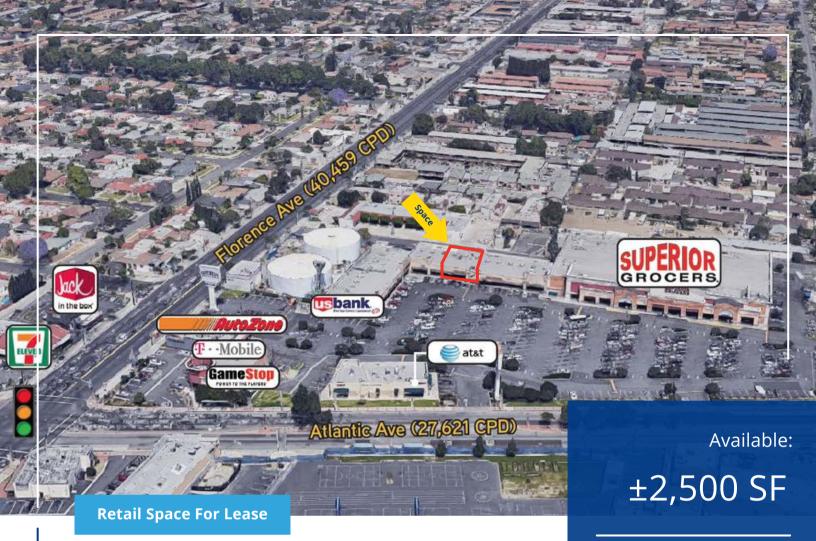

### **Superior Grocers Shopping Center**

7250-7300 Atlantic Ave Cudahy, CA, 90201

#### **Property Highlights**

- Anchored by a high performing Superior Grocers
- Prime Atlantic & Florence intersection
- Located at a major signalized intersection with traffic counts exceeding 68,000 cars per day
- Strong three-mile demographics with over 345,000 residents and 83,000 households, a daytime population of 96,000, and average household income over \$64,000
- Tenants include Superior Grocers, Auto Zone, T-Mobile, Taco Bell, Game Stop, AT&T and US Bank.