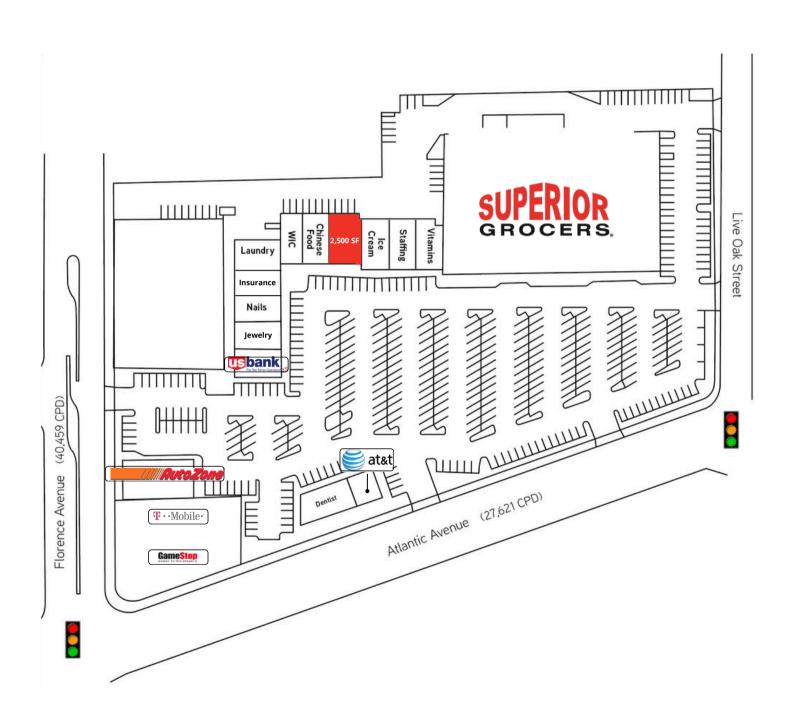

ree-mile demographics with over 345,000 residents and 83,000 households, a daytime population of 96,000, and average household income over \$64,000
- Tenants include Superior Grocers, Auto Zone, T-Mobile, Taco Bell, Game Stop, AT&T and US Bank.

Copyright © 2021 Colliers International. Information herein has been obtained from sources deemed reliable, however its accuracy cannot be guaranteed. The user is required to conduct their own due diligence and verification.

**Contact us:** 

(323) 609 3172

James Rodriguez
Sr. Vice President
+1 213 532 3284
james.rodriguez@colliers.com

#### **Michael Bohorquez**

Vice President +1 213 532 3220 michael.bohorguez@colliers.com



**Colliers International** 865 S. Figueroa St., Suite 3500

Los Angeles, CA 90017

Accelerating success.

## Site Plan



# Location Maps





## Demographics

| radius   | 3 mile radius                     | 5 mile radius