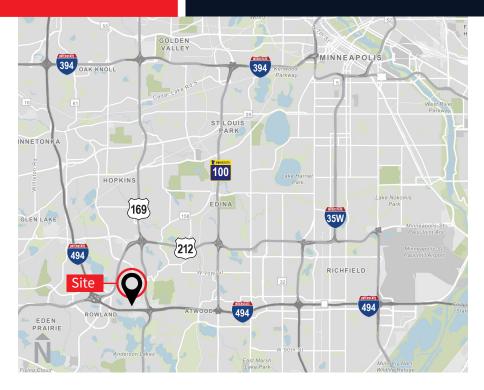

> Fully climate controlled warehouse/storage space
- > Onsite Property Manager
- > Access via freight elevator and interior/exterior stairs
- > Access to kitchen, lounge, bathrooms, conference rooms, UPS & FedEx drop off, Wifi, and other amenities
- > Immediate access to I-494, Hwy 212 and Hwy 169
- > Fleet parking available separately, if needed

#### **Building information**



**Available Space:** 18,756 SF Total All Warehouse



Lease term:
Terms available from
6 months - 5 years



Year Built: 1993



**Parking:** 221 surface spaces



**Shared Loading:** Three (3) dock doors Four (4) drive-in doors



Clear Height:

15'





2023 Tax & CAM: \$2.82 PSF \*Utilities billed seperately

### Floor Plan













#### Prime access

#### 7500 Golden Triangle Drive Eden Prairie, MN









Although information has been obtained from sources deemed reliable, JLL does not make any guarantees, warranties or representations, express or implied, as to the completeness or accuracy as to the information contained herein. Any projections, opinions, assumptions or estimates used are for example only. There may be differences between projected and actual results, and those differences may be material. JLL does not accept any liability for any loss or damage suffered by any party resulting from reliance on this information. If the recipient of this information has signed a confidentiality agreement with JLL regarding this matter, this information is subject to the terms of that agreement. ©2023. Jones Lang LaSalle IP, Inc. All rights reserved.