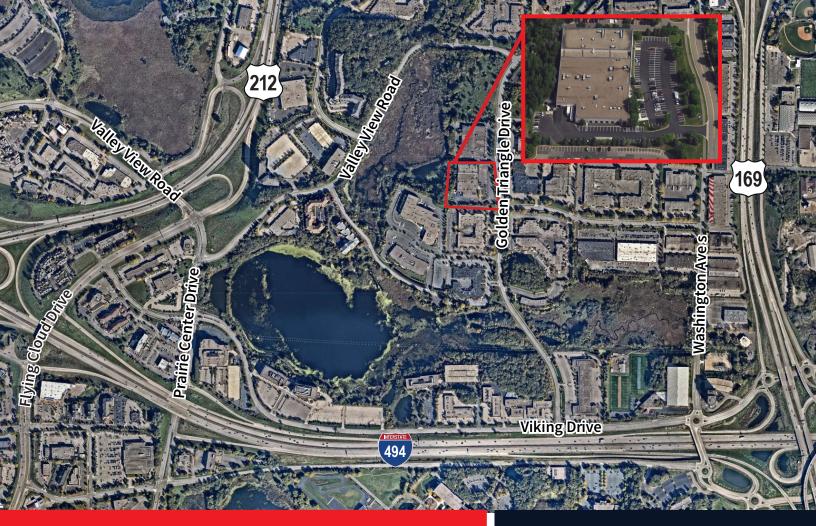

es**

- > Flexible term lengths; both short and long-term leases available
- > Fully climate controlled warehouse/storage space
- > Onsite Property Manager
- > Access via freight elevator and interior/exterior stairs
- > Access to kitchen, lounge, bathrooms, conference rooms, UPS & FedEx drop off, Wifi, and other amenities
- > Immediate access to I-494, Hwy 212 and Hwy 169
- > Fleet parking available separately, if needed

#### **Building information**



**Available Space:** 18,756 SF Total All Warehouse



Lease term:
Terms available from
6 months - 5 years



Year Built: 1993



**Parking:** 221 surface spaces



**Shared Loading:** Three (3) dock doors Four (4) drive-in doors



Clear Height:

15'





2023 Tax & CAM: \$2.82 PSF \*Utilities billed seperately

### Floor Plan













#### Prime access

#### 7500 Golden Triangle Drive Eden Prairie, MN









Although information has been obtained from sources deemed reliable, JLL does not make any guarantees, warranties or representations, express or implied, as to the completeness or accuracy as to the information contained herein. Any projections, opinions, assumptions or estimates used are for example only. There may be differences between projected and actual results, and those differences may be material. JLL does not accept any liability for any loss or damage suffered by any party resulting from reliance on this information. If the recipient of this information has signed a confidentiality agreement with JLL regarding this matter, this information is subject to the terms of that agreement. ©2023. Jones Lang L