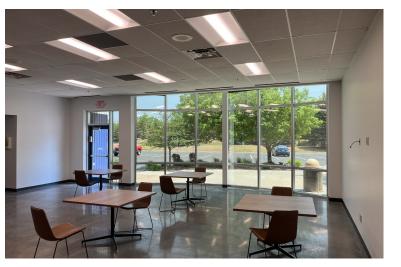

### 18,756 SF Storage space for lease

7500 Golden Triangle Drive offers a rare storage mezzanine for lease. Featuring a prime location with easy access to Hwy 212, I-494 and Hwy 169. This fully climate controlled space offers flexible term lengths, shared loading, tenant lounge and other amenities. Short-term deals are available.

#### **Property features**

- > Flexible term lengths; both short and long-term leases available
- > Fully climate controlled warehouse/storage space
- > Onsite Property Manager
- > Access via freight elevator and interior/exterior stairs
- > Access to kitchen, lounge, bathrooms, conference rooms, UPS & FedEx drop off, Wifi, and other amenities
- > Immediate access to I-494, Hwy 212 and Hwy 169
- > Fleet parking available separately, if needed