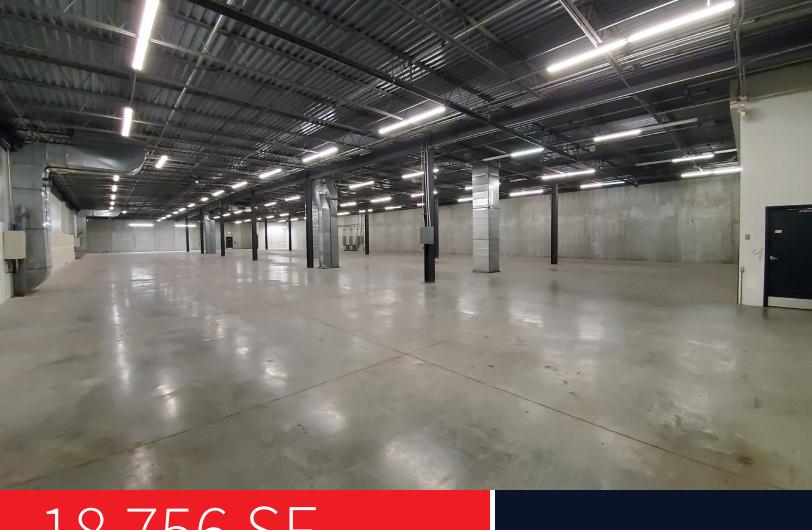

### 18,756 SF Storage space for lease

7500 Golden Triangle Drive offers a rare storage mezzanine for lease. Featuring a prime location with easy access to Hwy 212, I-494 and Hwy 169. This fully climate controlled space offers flexible term lengths, shared loading, tenant lounge and other amenities. Short-term deals are available.

#### **Property features**

- > Flexible term lengths; both short and long-term leases available
- > Fully climate controlled warehouse/storage space
- > Onsite Property Manager
- > Access via freight elevator and interior/exterior stairs
- > Access to kitchen, lounge, bathrooms, conference rooms, UPS & FedEx drop off, Wifi, and other amenities
- > Immediate access to I-494, Hwy 212 and Hwy 169
- > Fleet parking available separately, if needed

#### **Building information**

**Available Space:** 18,756 SF Total All Warehouse

Lease term:
Terms available from
6 months - 5 years

Year Built: 1993

**Parking:** 221 surface spaces

**Shared Loading:** Three (3) dock doors Four (4) drive-in doors