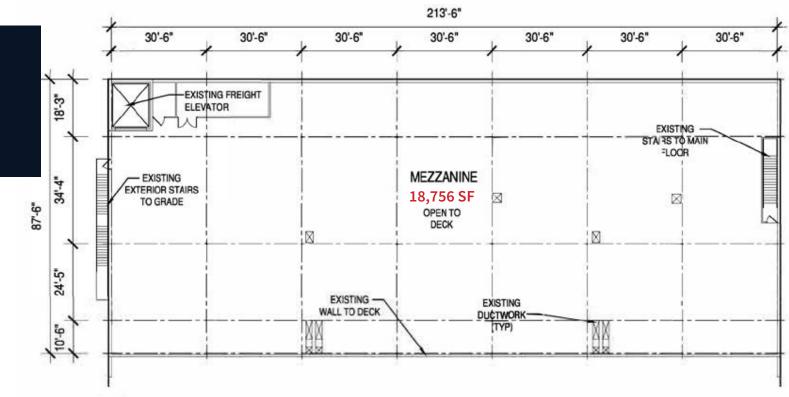

rty features**

- > Flexible term lengths; both short and long-term leases available
- > Fully climate controlled warehouse/storage space
- > Onsite Property Manager
- > Access via freight elevator and interior/exterior stairs
- > Access to kitchen, lounge, bathrooms, conference rooms, UPS & FedEx drop off, Wifi, and other amenities
- > Immediate access to I-494, Hwy 212 and Hwy 169
- > Fleet parking available separately, if needed

#### **Building information**



**Available Space:** 18,756 SF Total All Warehouse



Lease term:
Terms available from
6 months - 5 years



Year Built: 1993



**Parking:** 221 surface spaces



**Shared Loading:** Three (3) dock doors Four (4) drive-in doors



Clear Height:

15'





2023 Tax & CAM: \$2.82 PSF \*Utilities billed seperately

### Floor Plan













#### Prime access

#### 7500 Golden Triangle Drive Eden Prairie, MN









Although information has been obtained from sources deemed reliable, JLL does not make any guarantees, warranties or representations, express or implied, as to the completeness or accuracy as to the information contained herein. Any projections, opinions, assumptions or estimates used are for example only. There may be differences between projected and actual results, and those differences may be material. JLL does not accept any liability for any loss or damage suffered by any party resulting from reliance on this information. If the recipient of this information has signed a confidentiality agreement with JLL regarding this matter, this information is subject to the terms of that agreement. ©2023. Jo