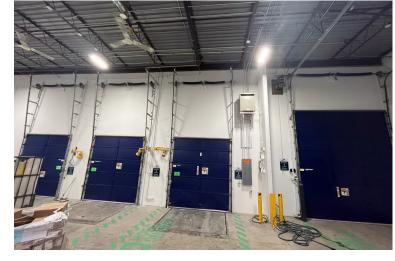

#### **Building information**

**Available Space:** 18,756 SF Total All Warehouse

Lease term:
Terms available from
6 months - 5 years

Year Built: 1993

**Parking:** 221 surface spaces

**Shared Loading:** Three (3) dock doors Four (4) drive-in doors