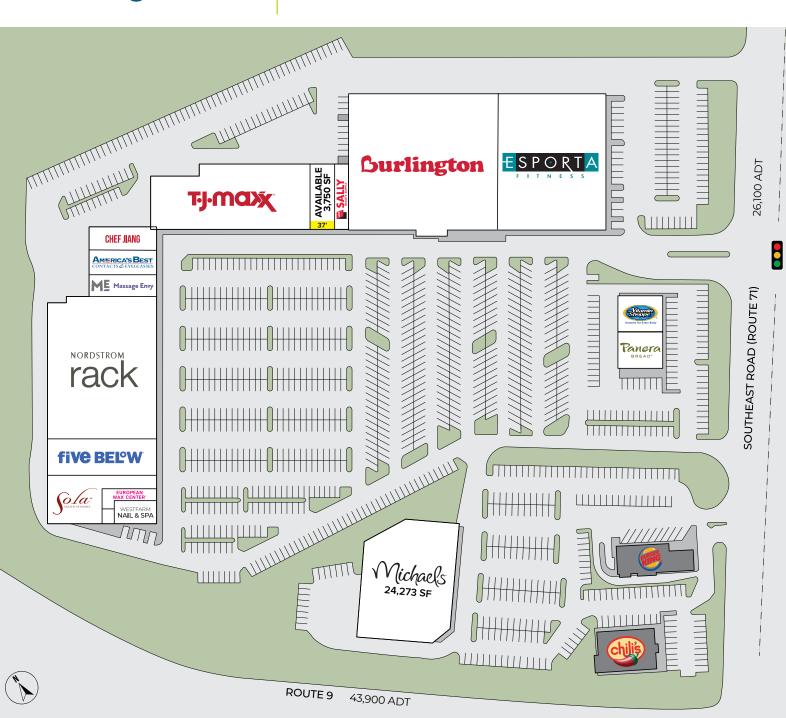

## West Farm Shopping Center

3,750 SF AVAILABLE FOR LEASE

Conveniently located along highly trafficked Route 71 and positioned adjacent to super regional West Farms Mall, West Farm Shopping Center offers excellent visibility, signage and access to Central Connecticut's premier shopping and dining area.

#### **KEY TENANTS**

210.372 SF

3,750 SF AVAILABLE

Route 71: 26,100 ADT Route 9: 43,900 ADT

# WEST FARM SHOPPING CENTER Total GLA: 210,372 SF Parking Ratio: 5.1 Parking Count: 1,066 Spaces Owned & Managed By: KIMC REALTY Leased By:

617.553.1820

www.blacklinere.com

The information provided herein has been obtained from sources believed reliable. While we do not doubt its accuracy, we make no representation, guarantee or warranty, express nor implied, about the accuracy or completeness of this information. It is your responsibility to independently confirm this information. You and your advisors should conduct a careful, independent investigation of the property to determine, to your satisfaction, the suitability of the property for your needs.