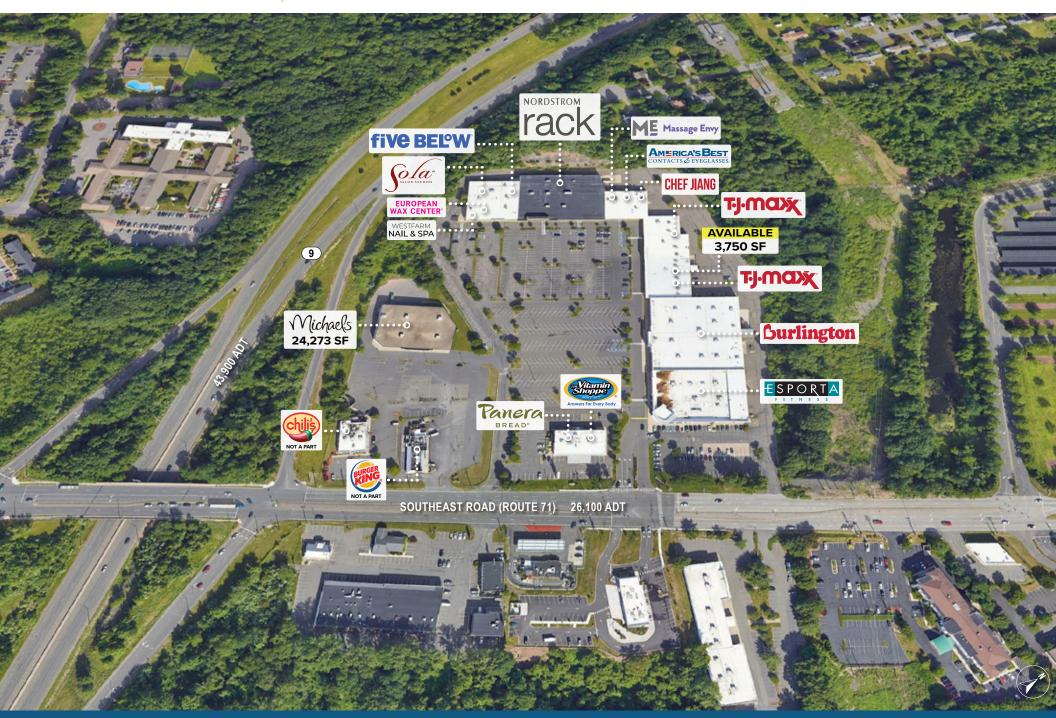

## West Farm Shopping Center

3,750 SF AVAILABLE FOR LEASE

Conveniently located along highly trafficked Route 71 and positioned adjacent to super regional West Farms Mall, West Farm Shopping Center offers excellent visibility, signage and access to Central Connecticut's premier shopping and dining area.

#### **KEY TENANTS**

210.372 SF

3,750 SF AVAILABLE

Route 71: 26,100 ADT Route 9: 43,900 ADT

### Farmington, CT

1600 SE Road (Route 71) Farmington, CT 06032

#### Farmington, CT

1600 SE Road (Route 71) Farmington, CT 06032