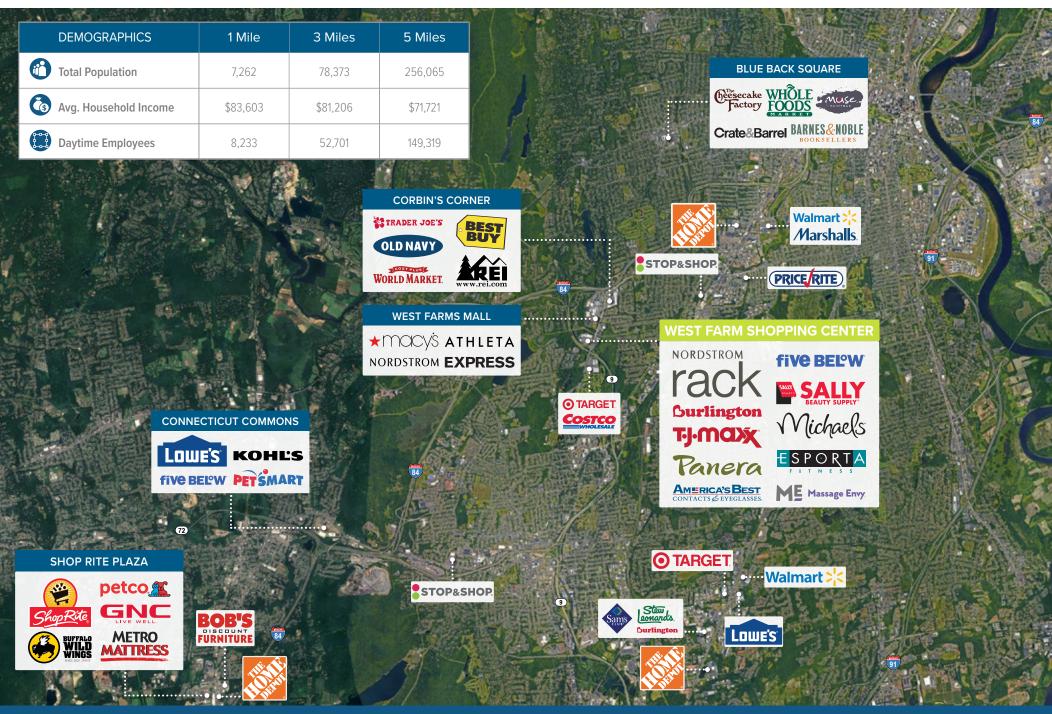

## West Farm Shopping Center

3,750 SF AVAILABLE FOR LEASE

Conveniently located along highly trafficked Route 71 and positioned adjacent to super regional West Farms Mall, West Farm Shopping Center offers excellent visibility, signage and access to Central Connecticut's premier shopping and dining area.

#### **KEY TENANTS**

210.372 SF

3,750 SF AVAILABLE

Route 71: 26,100 ADT Route 9: 43,900 ADT

# WEST FARM SHOPPING CENTER Total GLA: 210,372 SF Parking Ratio: 5.1 Parking Count: 1,066 Spaces Owned & Managed By: KIMC REALTY Leased By:

617.553.1820

www.blacklinere.com

The information provided herein has been obtained from sources believed reliable. While we do not doubt its accuracy, we make no representation, guarantee or warranty, express nor implied, about the accuracy or completeness of this information. It is your responsibility to independently confirm this information. You and your advisors should conduct a careful, independent investigation of the property to determine, to your satisfaction, the suitability of the property for your needs.