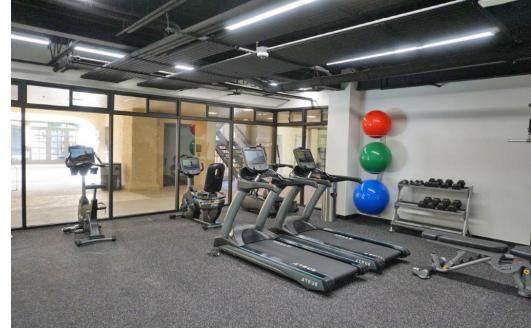

# **Property Highlights**

- Located on Southwest corner of River & Campbell -The Gateway to Foothills executive housing and destination resorts
- On-site access to The Loop Tucson's 131-mile carfree paved bicycle and pedestrian trail
- New on-site fitness center equipped with ultramodern equipment including lounge area, showers and lockers
- Parking area has been resurfaced with new asphalt and existing covered parking stalls are being replaced with new cantilever covered spaces with solar canopy panels