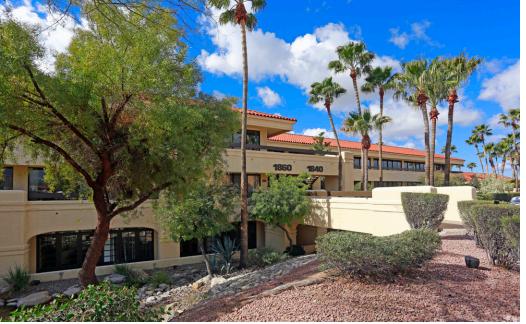

art computer operated energy management system that allows flexible control of interior office temperatures.
- On-site property management and maintenance
- Nearby amenities include high-end restaurants such as Sullivan's Steakhouse, P.F. Chang's, Zinburger and local boutiques and galleries

For More Information Contact: **Phil Skillings** 520 326 4500 phil.skillings@naihorizon.com





## 1730 E River Road

• 16,255 SF Office Building

phil.skillings@naihorizon.com

• 100% occupied



### 1760 E River Road

- Suite 117: 713 SF
- Suite 135: 664 SF

\*\*\*Suites 117/135 can be combined







## 1790 E River Road

• 51,862 SF Office Building

phil.skillings@naihorizon.com

• 100% occupied



# 1820 E River Road

- 21,642 SF Office Building
- Suite 104: ±1,577 SF
- Suite 110: ±4,304 SF







## 1840-1860 E River Road

- 56,240 SF Office Building
- 100% occupied



### **1880 E River Road**

- 21,641 SF Office Building
- Suite 200: ±2,957 SF

For More Information Contact: **Phil Skillings** 520 326 4500 phil.skillings@naihorizon.com





|       | AVAILABILITIES                                                           |
|-------|--------------------------------------------------------------------------|
|       | Breakdown                                                                |
| SUITE | SQUARE FEET                                                              |
| 117   | 713 SF                                                                   |
| 135   | 664 SF                                                                   |
| Total | 1,377 SF