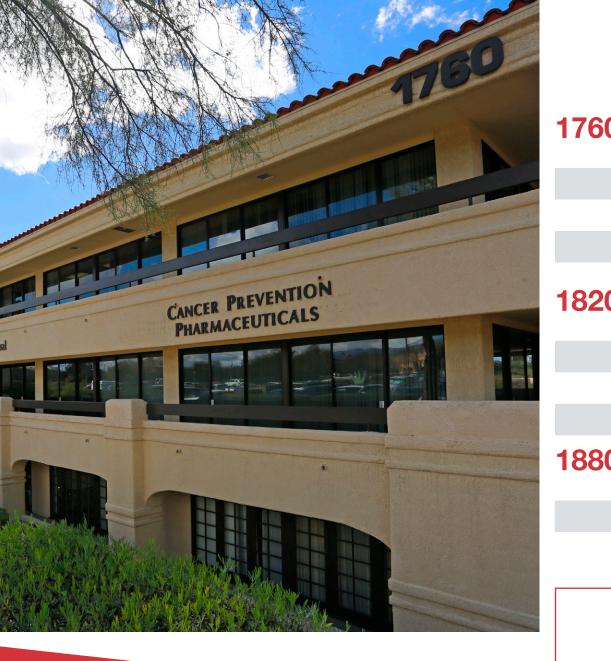

# 1820 E River Road

- 21,642 SF Office Building
- Suite 104: ±1,577 SF
- Suite 110: ±4,304 SF