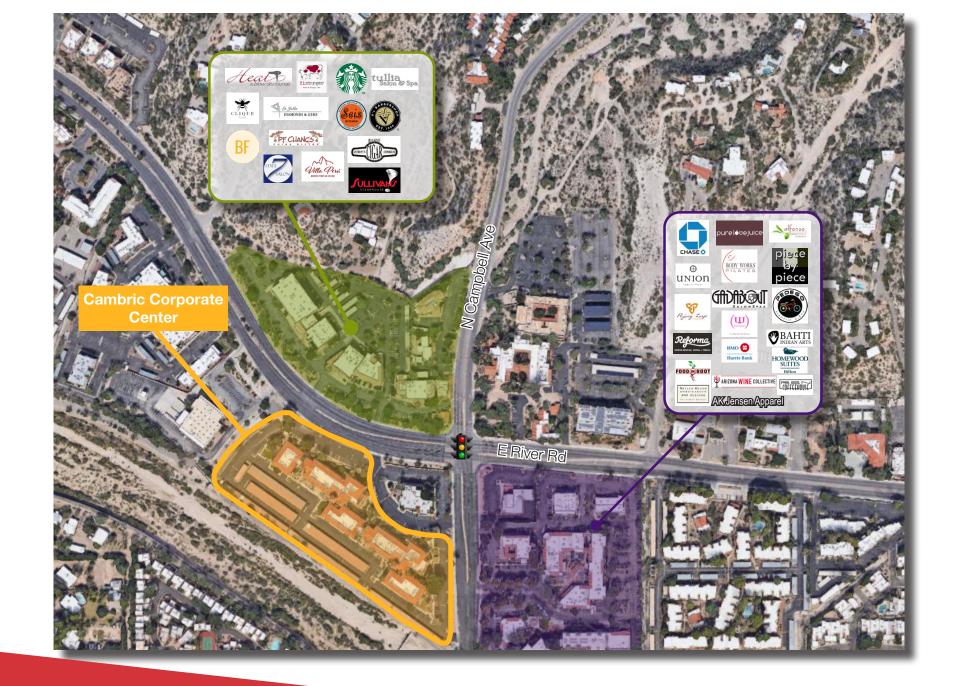

# **Property Highlights**

- Located on Southwest corner of River & Campbell -The Gateway to Foothills executive housing and destination resorts
- On-site access to The Loop Tucson's 131-mile carfree paved bicycle and pedestrian trail
- New on-site fitness center equipped with ultramodern equipment including lounge area, showers and lockers
- Parking area has been resurfaced with new asphalt and existing covered parking stalls are being replaced with new cantilever covered spaces with solar canopy panels

- New state-of-the-art computer operated energy management system that allows flexible control of interior office temperatures.
- On-site property management and maintenance
- Nearby amenities include high-end restaurants such as Sullivan's Steakhouse, P.F. Chang's, Zinburger and local boutiques and galleries