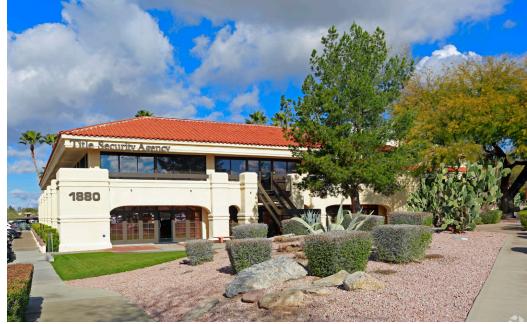

### **1880 E River Road**

- 21,641 SF Office Building
- Suite 200: ±2,957 SF

For More Information Contact: **Phil Skillings** 520 326 4500 phil.skillings@naihorizon.com

|       | AVAILABILITIES                                                           |
|-------|--------------------------------------------------------------------------|
|       | Breakdown                                                                |
| SUITE | SQUARE FEET                                                              |
| 117   | 713 SF                                                                   |
| 135   | 664 SF                                                                   |
| Total | 1,377 SF                                                                 |
|       | ***Suites 117/135 can be combined                                        |
| SUITE | SQUARE FEET                                                              |
| 104   | 1,577 SF                                                                 |
| 110   | 4,304 SF                                                                 |
| Total | 5,881 SF                                                                 |
|       |                                                                          |
| SUITE | SQUARE FEET                                                              |
|       | 117<br>135<br><b>Total</b><br><b>SUITE</b><br>104<br>110<br><b>Total</b> |