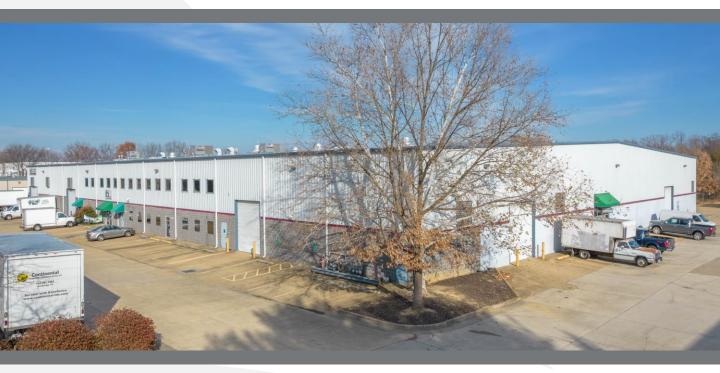

## Woodbridge, VA

#### Summary

- Available SF: 15,127 SF
- Lease Rate: \$11.50/SF NNN
- Lease Term: Available through June 30, 2027

#### **Property Highlights**

- High ceiling warehouse in Woodbridge
- Free 3,000 SF mezzanine space
- 4 loading docks, including 1 drive-in
- · Call for details

| Demographics      | 2 Mile   | 5 Mile    | 10 Mile   |
|-------------------|----------|-----------|-----------|
| Total Households: | 13,311   | 56,721    | 140,719   |
| Total Population: | 40,248   | 169,670   | 424,931   |
| Average HH Income | \$90,665 | \$115,383 | \$135,416 |