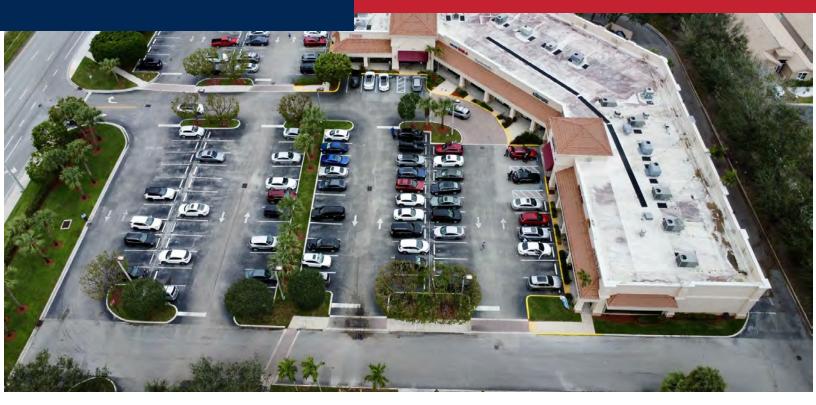

# PIPERS JOG

# 12040 JOG RD, BOYNTON BEACH, FL





# PROPERTY DETAILS

- 1,520 SF available
- Previously utilized as offices
- CVS-anchored shopping center at the NE corner of S Jog Road and Piper's Glen Boulevard in Boynton Beach.
- Strong tenant mix, including CVS, Dunkin Donuts, Bamboo Wok
- Excellent traffic
- Plenty of parking.





Coogle

## For more information: Jake Michels

954.652.2036 | Jmichels@Bergercommercial.Com bergercommercial.com Joseph Byrnes 954.652.2048 | Jbyrnes@Bergercommercial.Com



## PIPERS JOG

# PROPERTY SUMMARY



#### **PROPERTY DESCRIPTION**

CVS-anchored shopping center at the NE corner of S Jog Road and Piper's Glen Boulevard in Boynton Beach. Well-balanced center with a strong tenant mix, including Dunkin Donuts, Bamboo Wok, David Barry Designs, Z Cleaners, and more. Excellent traffic, and plenty of parking.

#### **PROPERTY HIGHLIGHTS**

- CVS-anchored shopping center at the NE corner of S Jog Road and Piper's Glen Boulevard in Boynton Beach.
- Strong tenant mix, including CVS, Dunkin Donuts, Bamboo Wok
- Excellent traffic
- Plentiful parking.

| OFFERING SUMMARY |             |
|------------------|-------------|
| Lease Rate:      | \$32.00/NNN |
| Number of Units: | 1           |
| Available SF:    | 1,520 SF    |
| Lot Size:        | 223,830 SF  |
| Building Size:   | 37,100 SF   |
|