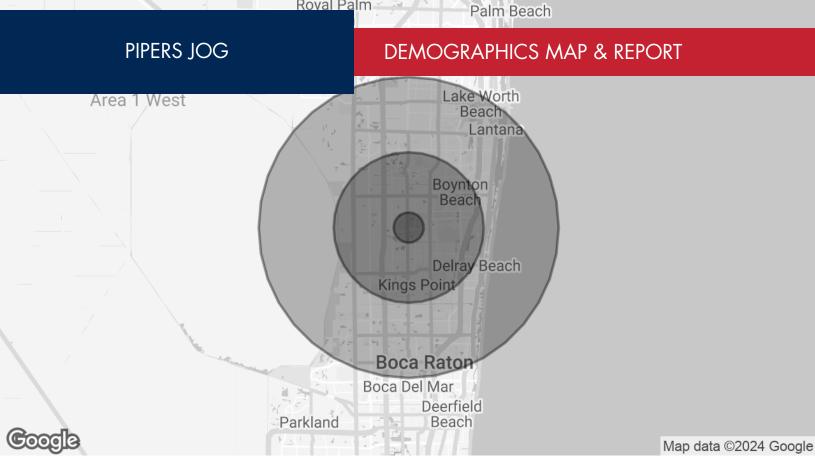

| DEMOGRAPHICS      | 1 MILE   | 5 MILES  | 10 MILES |
|-------------------|----------|----------|----------|
| Total Households  | 5,155    | 120,648  | 318,478  |
| Total Population  | 7,904    | 225,670  | 656,202  |
| Average HH Income | \$73,055 | \$74,344 | \$80,518 |

954.652.2048 | Jbyrnes@Bergercommercial.Com

| POPULATION           | 1 MILE | 5 MILES | 10 MILES |
|----------------------|--------|---------|----------|
| Total Population     | 7,904  | 225,670 | 656,202  |
| Average Age          | 71.0   | 53.4    | 47.8     |
| Average Age (Male)   | 70.5   | 52.3    | 47.0     |
| Average Age (Female) | 72.6   | 53.6    | 48.5     |

| HOUSEHOLDS & INCOME | 1 MILE    | 5 MILES   | 10 MILES  |
|---------------------|-----------|-----------|-----------|
| Total Households    | 5,155     | 120,648   | 318,478   |
| # of Persons per HH | 1.5       | 1.9       | 2.1       |
| Average HH Income   | \$73,055  | \$74,344  | \$80,518  |
| Average House Value | \$314,112 | \$286,967 | \$325,366 |

\* Demographic data derived from 2020 ACS - US Census