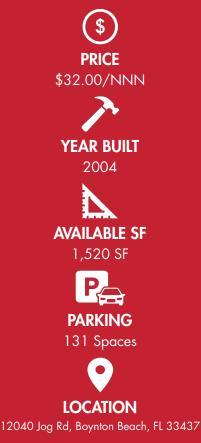

| OFFERING SUMMARY |             |
|------------------|-------------|
| Lease Rate:      | \$32.00/NNN |
| Number of Units: | 1           |
| Available SF:    | 1,520 SF    |
| Lot Size:        | 223,830 SF  |
| Building Size:   | 37,100 SF   |
|                  |             |