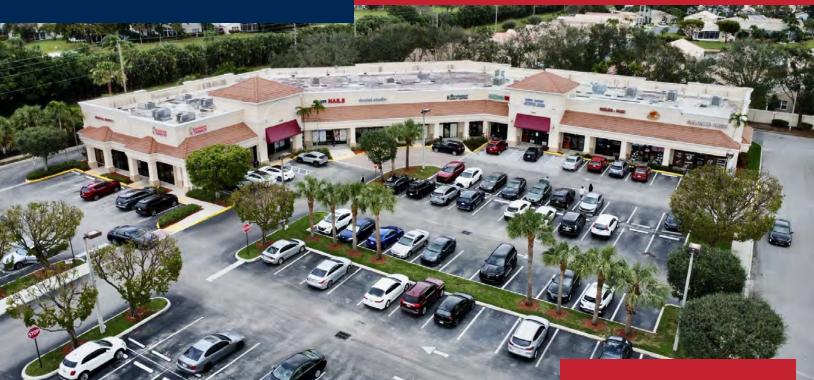

# PROPERTY DETAILS

- 1,520 SF available
- Previously utilized as offices
- CVS-anchored shopping center at the NE corner of S Jog Road and Piper's Glen Boulevard in Boynton Beach.
- Strong tenant mix, including CVS, Dunkin Donuts, Bamboo Wok
- Excellent traffic
- Plenty of parking.

#### **PROPERTY DESCRIPTION**

CVS-anchored shopping center at the NE corner of S Jog Road and Piper's Glen Boulevard in Boynton Beach. Well-balanced center with a strong tenant mix, including Dunkin Donuts, Bamboo Wok, David Barry Designs, Z Cleaners, and more. Excellent traffic, and plenty of parking.

#### **PROPERTY HIGHLIGHTS**

- CVS-anchored shopping center at the NE corner of S Jog Road and Piper's Glen Boulevard in Boynton Beach.
- Strong tenant mix, including CVS, Dunkin Donuts, Bamboo Wok
- Excellent traffic
- Plentiful parking.